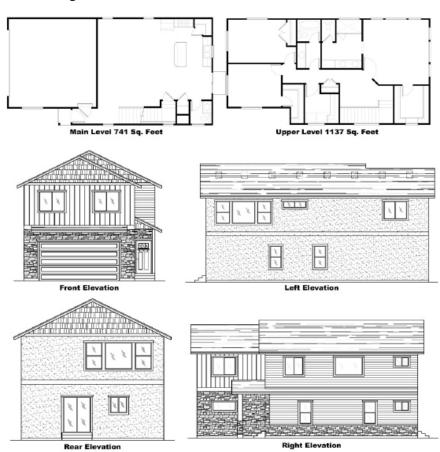

## THE SKYLINE

Open Living Space, Large Kitchen with Beautiful Cabinets, Kitchen Island, Granite Counter Tops, Huge Master Suite with 2 Sinks, Seperate Tub and Shower Tiled with Large Walk-in Closet, Unfinished Basement.

- 2628 Square Footage (3 Levels)
- 3 (4) Bedrooms, 2.5 (3.5) Bathrooms
- 2 Car Garage

Note: Drawings, measurements, pictures, square footages, floor plans, elevations, features, colors and sizes are for illustration purposes only and will vary from the homes as built