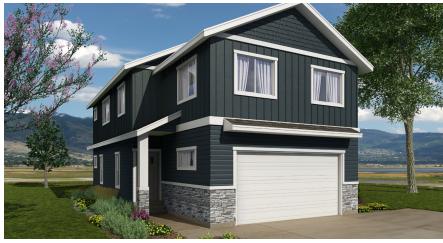

## THE SKYLINE

Open Living Space, Large Kitchen with Beautiful Cabinets, Kitchen Island, Granite Counter Tops, Huge Master Suite with 2 Sinks, Seperate Tub and Shower Tiled with Large Walk-in Closet, Unfinished Basement.

- 2628 Square Footage (3 Levels)
- 3 (4) Bedrooms, 2.5 (3.5) Bathrooms
- 2 Car Garage

Note: Drawings, measurements, pictures, square footages, floor plans, elevations, features, colors and sizes are for illustration purposes only and will vary from the homes as built