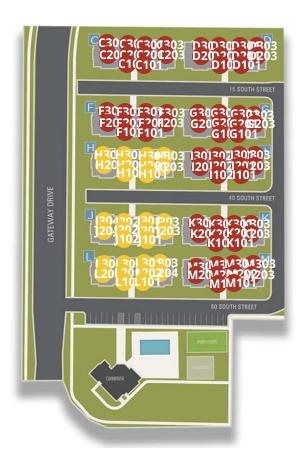

| Lot # | Address                 | Lot Size | Status          | Details         |
|-------|-------------------------|----------|-----------------|-----------------|
| L304  | 475 West 40 South, L304 |          | Lot Unavailable | Available Plans |
| L303  | 475 West 40 South, L303 |          | Lot Unavailable | Available Plans |
| L302  | 475 West 40 South, L302 |          | Lot Unavailable | Available Plans |
| L301  | 475 West 40 South, L301 |          | Lot Unavailable | Available Plans |
| L204  | 475 West 40 South, L204 |          | Lot Unavailable | Available Plans |
| L203  | 475 West 40 South, L203 |          | Lot Unavailable | Available Plans |
| L202  | 475 West 40 South, L202 |          | Lot Unavailable |                 |
| L201  | 475 West 40 South, L201 |          | Lot Unavailable | Available Plans |
| L102  | 475 West 40 South, L102 |          | Lot Unavailable | Available Plans |
| L101  | 475 West 40 South, L101 |          | Lot Unavailable | Available Plans |
| J304  | 472 West 40 South, J304 |          | Lot Unavailable | Available Plans |

| Lot # | Address                 | Lot Size | Status          | Details         |
|-------|-------------------------|----------|-----------------|-----------------|
| J303  | 472 West 40 South, J303 |          | Lot Unavailable | Available Plans |
| J302  | 472 West 40 South, J302 |          | Lot Unavailable | Available Plans |
| J301  | 472 West 40 South, J301 |          | Lot Unavailable | Available Plans |
| J204  | 472 West 40 South, J204 |          | Lot Unavailable | Available Plans |
| J203  | 472 West 40 South, J203 |          | Lot Unavailable | Available Plans |
| J202  | 472 West 40 South, J202 |          | Lot Unavailable | Available Plans |
| J201  | 472 West 40 South, J201 |          | Lot Unavailable | Available Plans |
| J102  | 472 West 40 South, J102 |          | Lot Unavailable | Available Plans |
| J101  | 472 West 40 South, J101 |          | Lot Unavailable | Available Plans |
| H304  | 473 West 40 South, H304 |          | Lot Unavailable | Available Plans |
| H303  | 473 West 40 South, H303 |          | Lot Unavailable | Available Plans |

| Lot # | Address                 | Lot Size | Status          | Details         |
|-------|-------------------------|----------|-----------------|-----------------|
| H302  | 473 West 40 South, H302 |          | Lot Unavailable | Available Plans |
| H301  | 473 West 40 South, H301 |          | Lot Unavailable | Available Plans |
| H204  | 473 West 40 South, H204 |          | Lot Unavailable | Available Plans |
| H203  | 473 West 40 South, H203 |          | Lot Unavailable | Available Plans |
| H202  | 473 West 40 South, H202 |          | Lot Unavailable | Available Plans |
| H201  | 473 West 40 South, H201 |          | Lot Unavailable | Available Plans |
| H102  | 473 West 40 South, H102 |          | Lot Unavailable | Available Plans |
| H101  | 473 West 40 South, H101 |          | Lot Unavailable | Available Plans |
| M304  | 463 West 60 South, M304 |          | Sold            | Available Plans |
| M303  | 463 West 60 South, M303 |          | Sold            | Available Plans |
| M302  | 463 West 60 South, M302 |          | Sold            | Available Plans |

| Lot # | Address                     | Lot Size | Status | Details         |
|-------|-----------------------------|----------|--------|-----------------|
| M301  | 463 West 60 South, M301     |          | Sold   | Available Plans |
| M204  | 463 West 60 South, M204     |          | Sold   | Available Plans |
| M203  | 463 West 60 South, M203     |          | Sold   | Available Plans |
| M202  | 463 West 60 South, M202     |          | Sold   | Available Plans |
| M201  | 463 West 60 South, M201     |          | Sold   | Available Plans |
| M102  | 463 West 60 South, M102     |          | Sold   | Available Plans |
| M101  | 463 West 60 South, M101     |          | Sold   | Available Plans |
| K304  | 462 West 40 South, Unit 304 |          | Sold   |                 |
| K303  | 462 West 40 South, Unit 303 |          | Sold   |                 |
| K302  | 462 West 40 South, Unit 302 |          | Sold   |                 |
| K301  | 462 West 40 South, Unit 301 |          | Sold   |                 |

| Lot# | Address                     | Lot Size | Status | Details         |
|------|-----------------------------|----------|--------|-----------------|
| K204 | 462 West 40 South, Unit 204 |          | Sold   |                 |
| K203 | 462 West 40 South, Unit 203 |          | Sold   |                 |
| K202 | 462 West 40 South, Unit 202 |          | Sold   | Available Plans |
| K201 | 462 West 40 South, Unit 201 |          | Sold   | Available Plans |
| K102 | 462 West 40 South, Unit 102 |          | Sold   |                 |
| K101 | 462 West 40 South, Unit 101 |          | Sold   | Available Plans |
| 1304 | 461 West 40 South, Unit 304 |          | Sold   |                 |
| 1303 | 461 West 40 South, Unit 303 |          | Sold   |                 |
| 1302 | 461 West 40 South, Unit 302 |          | Sold   |                 |
| I301 | 461 West 40 South, Unit 301 |          | Sold   |                 |
| 1204 | 461 West 40 South, Unit 204 |          | Sold   |                 |

| Lot # | Address                      | Lot Size | Status | Details |
|-------|------------------------------|----------|--------|---------|
| 1203  | 461 West 40 South, Unit 203  |          | Sold   |         |
| 1202  | 461 West 40 South, Unit 202  |          | Sold   |         |
| I201  | 461 West 40 South, Unit 201  |          | Sold   |         |
| I102  | 461 West 40 South, Unit 102  |          | Sold   |         |
| I101  | 461 West 40 South, Unit 101  |          | Sold   |         |
| G304  | 460 West 15 South, Unit G304 |          | Sold   |         |
| G303  | 460 West 15 South, Unit G303 |          | Sold   |         |
| G302  | 460 West 15 South, Unit G302 |          | Sold   |         |
| G301  | 460 West 15 South, Unit G301 |          | Sold   |         |
| G204  | 460 West 15 South, Unit G204 |          | Sold   |         |
| G203  | 460 West 15 South, Unit G203 |          | Sold   |         |

| Lot # | Address                      | Lot Size | Status | Details |
|-------|------------------------------|----------|--------|---------|
| G202  | 460 West 15 South, Unit G202 |          | Sold   |         |
| G201  | 460 West 15 South, Unit G201 |          | Sold   |         |
| G102  | 460 West 15 South, Unit G102 |          | Sold   |         |
| G101  | 460 West 15 South, Unit G101 |          | Sold   |         |
| F304  | 470 West 15 South, Unit F304 |          | Sold   |         |
| F303  | 470 West 15 South, Unit F303 |          | Sold   |         |
| F302  | 470 West 15 South, Unit F302 |          | Sold   |         |
| F301  | 470 West 15 South, Unit F301 |          | Sold   |         |
| F204  | 470 W 15 S, F204             |          | Sold   |         |
| F203  | 470 W 15 S, F203             |          | Sold   |         |
| F202  | 470 W 15 S, F202             |          | Sold   |         |