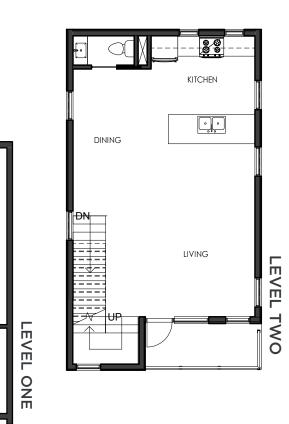

## theRUTH

Total Sq. Ft. 1545 Bedrooms ■■ Bathrooms ■■ 2 car garage

> URBAN FLEX

ΗP

ENTRY

c.w.

URBAN

### WE'VE GOT THE PERFECT **PLACE** FOR YOU.

No matter what your idea of city life is, **theRUTH** offers something for everyone. With a host of modern features and contemporary finishes, you'll discover a home that's as unique as you are. Our **URBAN FLEX** room has one mission: to help you work, play, create and live. The FLEX can be used as a home office, gym, art studio, guest retreat, library, nightly rental or whatever your heart desires. The possibilities are endless at **theRUTH**.