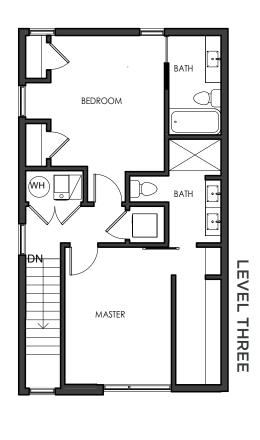

# the **RUTH**

Total Sq. Ft. 1568 Bedrooms Bathrooms 2 car, tandem garage

### WE'VE GOT THE PERFECT **PLACE** FOR YOU.

No matter what your idea of city life is, RUTH offers something for everyone. With a host of modern features and contemporary finishes, you'll discover a home that's as unique as you are. Our **URBAN FLEX** room has one mission: to help you work, play, create and live. The FLEX can be used as a home office, gym, art studio, guest retreat, library, nightly rental or whatever your heart desires. The possibilities are endless at **theRUTH**.

- 98 sqft. addition
  - Oversized 1-car garage
  - . 3 bedrooms
- . 3.5 bathrooms

\* Level one option is an additional cost to the standard plan.

ENTRY

URBAN

0

LEX