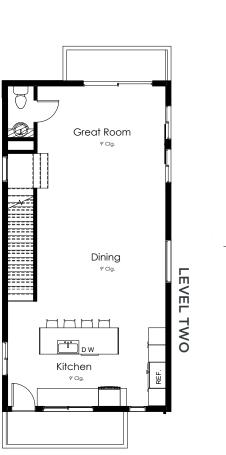

## theRUTH

Total Sq. Ft. 1545 Bedrooms ■■ Bathrooms ■■ 2 car garage

> URBAN FLEX

ΗP

ENTRY

c.w.

URBAN

### WE'VE GOT THE PERFECT **PLACE** FOR YOU.

No matter what your idea of city life is, **theRUTH** offers something for everyone. With a host of modern features and contemporary finishes, you'll discover a home that's as unique as you are. Our **URBAN FLEX** room has one mission: to help you work, play, create and live. The FLEX can be used as a home office, gym, art studio, guest retreat, library, nightly rental or whatever your heart desires. The possibilities are endless at **theRUTH**.