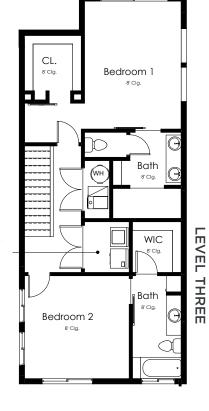

# the **RUTH**

Total Sq. Ft. 1568 Bedrooms Bathrooms 2 car, tandem garage

### WE'VE GOT THE PERFECT **PLACE** FOR YOU.

No matter what your idea of city life is, RUTH offers something for everyone. With a host of modern features and contemporary finishes, you'll discover a home that's as unique as you are. Our **URBAN FLEX** room has one mission: to help you work, play, create and live. The FLEX can be used as a home office, gym, art studio, guest retreat, library, nightly rental or whatever your heart desires. The possibilities are endless at **theRUTH**.

- 98 sqft. addition
  - Oversized 1-car garage
  - . 3 bedrooms
- . 3.5 bathrooms

\* Level one option is an additional cost to the standard plan.

ENTRY

URBAN

0

LEX