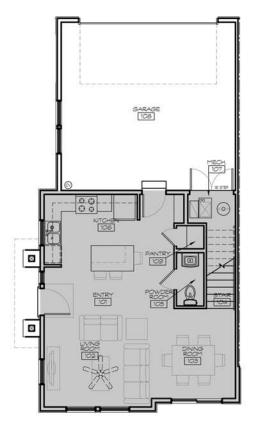

## SUMMIT RESIDENCE

3 Bedrooms | 2.5 Bathrooms 1,626 Sq. Ft. | 2 Stories

1st Floor 592 Sq.Ft.

2nd Floor 1034 Sq.Ft.