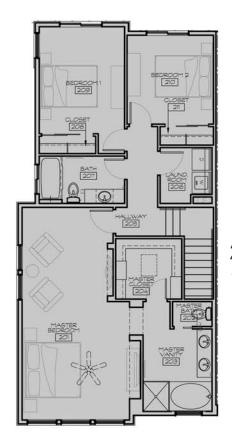

## SUMMIT RESIDENCE

3 Bedrooms | 2.5 Bathrooms 1,626 Sq. Ft. | 2 Stories

1st Floor 592 Sq.Ft.

2nd Floor 1034 Sq.Ft.