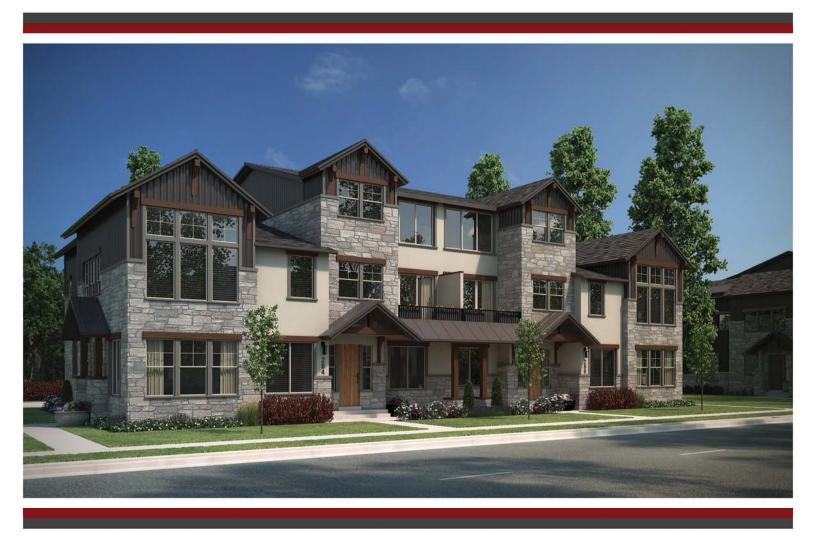

## SUMMIT RESIDENCE

3 Bedrooms | 2.5 Bathrooms 1,626 Sq. Ft. | 2 Stories

1st Floor 592 Sq.Ft.

2nd Floor 1034 Sq.Ft.