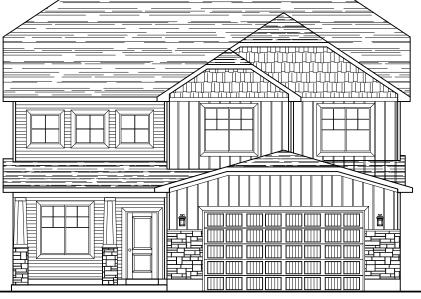

## **ELEVATION "A"**

| APPROX, SQ, FT,                                                                                                                                                            |                                                 |
|----------------------------------------------------------------------------------------------------------------------------------------------------------------------------|-------------------------------------------------|
| MAIN FLOOR<br>SECOND FLOOR<br>TOTAL FINISHED                                                                                                                               | 1,128 SQ. FT.<br>1,431 SQ. FT.<br>2,559 SQ. FT. |
| OPT. BASEMENT<br>TOTAL W/ BASEMENT                                                                                                                                         | 1,128 SQ. FT.<br>3,687 SQ. FT.                  |
| HOME SPECS                                                                                                                                                                 |                                                 |
| 9'-0" CEILING ON MAIN LEVEL<br>8'-0" CEILING ON SECOND LEVEL<br>2 CAR GARAGE, OPTION 3RD CAR GARAGE<br>4 BEDROOMS W/ FLEX ROOM<br>2 1/2 BATHS<br>39'-0" WIDE X 46'-2" DEEP |                                                 |