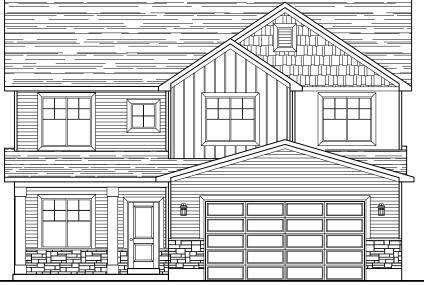

## **ELEVATION "B"**

## **ELEVATION "C"**





## **ELEVATION "A"**



| APPROX, SQ, FT,                                                                                                                                                            |                                                 |
|----------------------------------------------------------------------------------------------------------------------------------------------------------------------------|-------------------------------------------------|
| MAIN FLOOR<br>SECOND FLOOR<br>TOTAL FINISHED                                                                                                                               | 1,128 SQ. FT.<br>1,431 SQ. FT.<br>2,559 SQ. FT. |
| OPT. BASEMENT<br>TOTAL W/ BASEMENT