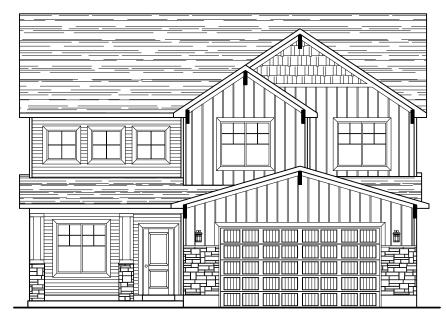

## **ELEVATION "B"**

## **ELEVATION "C"**





## **ELEVATION "A"**



| APPROX, SQ, FT,                                                                                                                                                            |                                                 |
|----------------------------------------------------------------------------------------------------------------------------------------------------------------------------|-------------------------------------------------|
| MAIN FLOOR<br>SECOND FLOOR<br>TOTAL FINISHED                                                                                                                               | 1,128 SQ. FT.<br>1,431 SQ. FT.<br>2,559 SQ. FT. |
| OPT. BASEMENT<br>TOTAL W/ BASEMENT