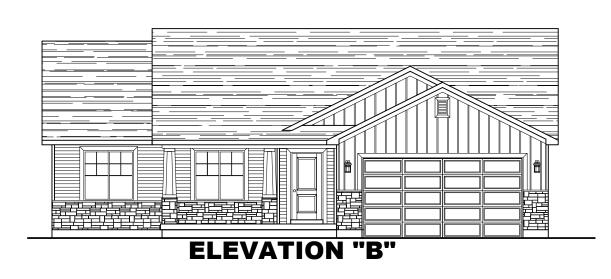

## "DAYTON"

| MAIN FLOOR 1,550 SQ. FT.   TOTAL FINISHED 1,550 SQ. FT.   UNFINISHED BASEMENT 1,550 SQ. FT.   TOTAL W/ BASEMENT 3,100 SQ. FT.   HOME SPECS 8'-0" CEILINGS ON MAIN   STANDARD VAULTED CEILING IN "FAMILY, DINING ROOM & ENTRY"   2 CAR GARAGE, OPTION 3RD CAR GARAGE 3 BEDROOMS, OPTION 6 BEDROOMS TOTAL   2 BATHS, OPTION 3 BATHS 50'-0" WIDE X 46'-2" DEEP | APPROX. SQ. FT. |    |
|-------------------------------------------------------------------------------------------------------------------------------------------------------------------------------------------------------------------------------------------------------------------------------------------------------------------------------------------------------------|-----------------|----|
| TOTAL W/ BASEMENT 3,100 SQ. FT.<br>HOME SPECS<br>8'-0" CEILINGS ON MAIN<br>STANDARD VAULTED CEILING IN<br>"FAMILY, DINING ROOM & ENTRY"<br>2 CAR GARAGE, OPTION 3RD CAR GARAGE<br>3 BEDROOMS, OPTION 3 BD ROOMS TOTAL<br>2 BATHS, OPTION 3 BATHS                                                                                                            |                 | 1  |
| 8'-0" CEILINGS ON MAIN<br>STANDARD VAULTED CEILING IN<br>"FAMILY, DINING ROOM & ENTRY"<br>2 CAR GARAGE, OPTION 3RD CAR GARAGE<br>3 BEDROOMS, OPTION 3 BDCAROOMS TOTAL<br>2 BATHS, OPTION 3 BATHS                                                                                                                                                            |                 | ., |
| STANDARD VAULTED CEILING IN<br>"FAMILY, DINING ROOM & ENTRY"<br>2 CAR GARAGE, OPTION 3RD CAR GARAGE<br>3 BEDROOMS, OPTION 6 BEDROOMS TOTAL<br>2 BATHS, OPTION 3 BATHS                                                                                                                                                                                       | HOME SPECS      |    |
|                                                                                                                                                                                                                                                                                                                                                             |                 |    |