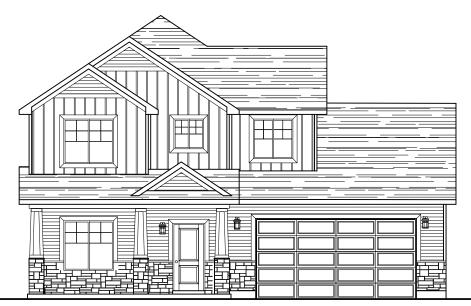

## **ELEVATION "A"**

**KARTCHNER "BAINBRIDGE"** 

| MAIN FLOOR 1,356 SQ. FT.   SECOND FLOOR 1,048 SQ. FT.   TOTAL FINISHED 2,404 SQ. FT.                                                                                       |
|----------------------------------------------------------------------------------------------------------------------------------------------------------------------------|
| OPT. BASEMENT 1,356 SQ. FT.<br>TOTAL W/ BASEMENT 3,760 SQ. FT.                                                                                                             |
| HOME SPECS                                                                                                                                                                 |
| 9'-0" CEILING ON MAIN LEVEL<br>8'-0" CEILING ON SECOND LEVEL<br>2 CAR GARAGE, OPTION 3RD CAR GARAGE<br>4 BEDROOMS W/ FLEX ROOM<br>2 1/2 BATHS<br>42'-0" WIDE X 45'-2" DEEP |