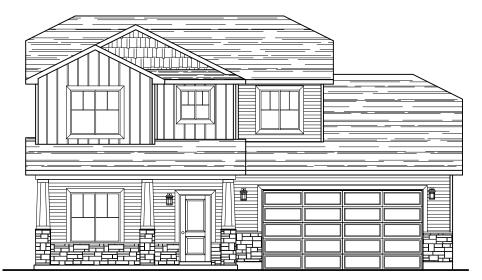

## **ELEVATION "B"**

## **ELEVATION "C"**



WWW.KARTCHNERHOMES.COM



## **ELEVATION "A"**

**KARTCHNER "BAINBRIDGE"** 

| MAIN FLOOR 1,356 SQ. FT.   SECOND FLOOR 1,048 SQ. FT.   TOTAL FINISHED 2,404 SQ. FT.                                                                                       |
|----------------------------------------------------------------------------------------------------------------------------------------------------------------------------|
| OPT. BASEMENT 1,356 SQ. FT.<br>TOTAL W/ BASEMENT 3,760 SQ. FT.                                                                                                             |
| HOME SPECS                                                                                                                                                                 |
| 9'-0" CEILING ON MA