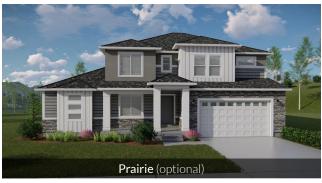

## Tessa

| First Floor    | 1,797 sq.ft. | Bedrooms         | 4      |
|----------------|--------------|------------------|--------|
| Second Floor   | 1,177 sq.ft. | (Total Possible) | (7)    |
| Basement       | 1,807 sq.ft. | Bathrooms        | 2.5    |
| Total Sq. Ft.  | 4,781 sq.ft. | (Total Possible) | (4.5)  |
| Total Finished | 2,974 sq.ft. | Width            | 54'-0" |
|                |              | Depth            | 52'-6" |