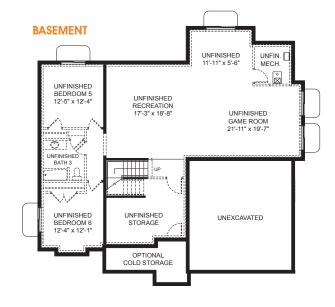

## Tessa

| First Floor    | 1,797 sq.ft. | Bedrooms         | 4      |
|----------------|--------------|------------------|--------|
| Second Floor   | 1,177 sq.ft. | (Total Possible) | (7)    |
| Basement       | 1,807 sq.ft. | Bathrooms        | 2.5    |
| Total Sq. Ft.  | 4,781 sq.ft. | (Total Possible) | (4.5)  |
| Total Finished | 2,974 sq.ft. | Width            | 54'-0" |
|                |              | Depth            | 52'-6" |