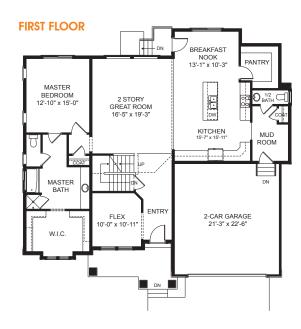

## Tessa

| First Floor    | 1,797 sq.ft. | Bedrooms         | 4      |
|----------------|--------------|------------------|--------|
| Second Floor   | 1,177 sq.ft. | (Total Possible) | (7)    |
| Basement       | 1,807 sq.ft. | Bathrooms        | 2.5    |
| Total Sq. Ft.  | 4,781 sq.ft. | (Total Possible) | (4.5)  |
| Total Finished | 2,974 sq.ft. | Width            | 54'-0" |
|                |              | Depth            | 52'-6" |