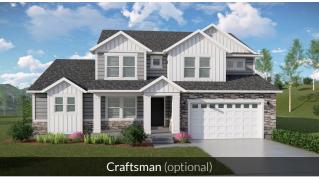

## Tessa

| First Floor    | 1,797 sq.ft. | Bedrooms         | 4      |
|----------------|--------------|------------------|--------|
| Second Floor   | 1,177 sq.ft. | (Total Possible) | (7)    |
| Basement       | 1,807 sq.ft. | Bathrooms        | 2.5    |
| Total Sq. Ft.  | 4,781 sq.ft. | (Total Possible) | (4.5)  |
| Total Finished | 2,974 sq.ft. | Width            | 54'-0" |
|                |              | Depth            | 52'-6" |