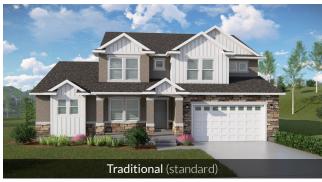

## Tessa

| First Floor    | 1,797 sq.ft. | Bedrooms         | 4      |
|----------------|--------------|------------------|--------|
| Second Floor   | 1,177 sq.ft. | (Total Possible) | (7)    |
| Basement       | 1,807 sq.ft. | Bathrooms        | 2.5    |
| Total Sq. Ft.  | 4,781 sq.ft. | (Total Possible) | (4.5)  |
| Total Finished | 2,974 sq.ft. | Width            | 54'-0" |
|                |              | Depth            | 52'-6" |