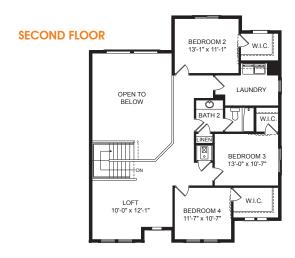

## Tessa

| First Floor    | 1,797 sq.ft. | Bedrooms         | 4      |
|----------------|--------------|------------------|--------|
| Second Floor   | 1,177 sq.ft. | (Total Possible) | (7)    |
| Basement       | 1,807 sq.ft. | Bathrooms        | 2.5    |
| Total Sq. Ft.  | 4,781 sq.ft. | (Total Possible) | (4.5)  |
| Total Finished | 2,974 sq.ft. | Width            | 54'-0" |
|                |              | Depth            | 52'-6" |