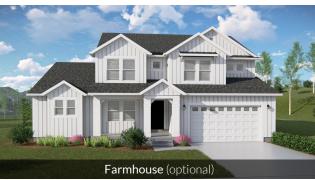

## Tessa

| First Floor    | 1,797 sq.ft. | Bedrooms         | 4      |
|----------------|--------------|------------------|--------|
| Second Floor   | 1,177 sq.ft. | (Total Possible) | (7)    |
| Basement       | 1,807 sq.ft. | Bathrooms        | 2.5    |
| Total Sq. Ft.  | 4,781 sq.ft. | (Total Possible) | (4.5)  |
| Total Finished | 2,974 sq.ft. | Width            | 54'-0" |
|                |              | Depth            | 52'-6" |