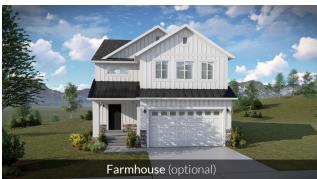

# Nicole

| First Floor    | 1,127 sq.ft. | Bedrooms         | 4       |
|----------------|--------------|------------------|---------|
| Second Floor   | 1,227 sq.ft. | (Total Possible) | (6)     |
| Basement       | 1,129 sq.ft. | Bathrooms        | 2.5     |
| Total Sq. Ft.  | 3,483 sq.ft. | (Total Possible) | (3.5)   |
| Total Finished | 2,354 sq.ft. | Width            | 29'-10" |
|                |              | Depth            | 56'-6"  |