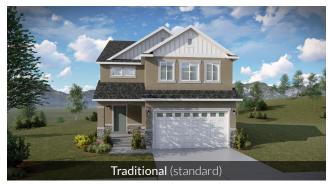

# Nicole

| First Floor    | 1,127 sq.ft. | Bedrooms         | 4       |
|----------------|--------------|------------------|---------|
| Second Floor   | 1,227 sq.ft. | (Total Possible) | (6)     |
| Basement       | 1,129 sq.ft. | Bathrooms        | 2.5     |
| Total Sq. Ft.  | 3,483 sq.ft. | (Total Possible) | (3.5)   |
| Total Finished | 2,354 sq.ft. | Width            | 29'-10" |
|                |              | Depth            | 56'-6"  |