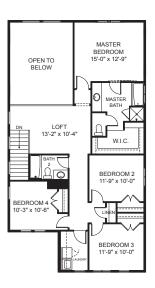

### SECOND FLOOR

# Nicole

| First Floor    | 1,127 sq.ft. | Bedrooms         | 4       |
|----------------|--------------|------------------|---------|
| Second Floor   | 1,227 sq.ft. | (Total Possible) | (6)     |
| Basement       | 1,129 sq.ft. | Bathrooms        | 2.5     |
| Total Sq. Ft.  | 3,483 sq.ft. | (Total Possible) | (3.5)   |
| Total Finished | 2,354 sq.ft. | Width            | 29'-10" |
|                |              | Depth            | 56'-6"  |