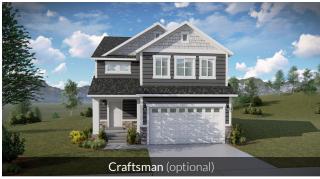

# Nicole

| First Floor    | 1,127 sq.ft. | Bedrooms         | 4       |
|----------------|--------------|------------------|---------|
| Second Floor   | 1,227 sq.ft. | (Total Possible) | (6)     |
| Basement       | 1,129 sq.ft. | Bathrooms        | 2.5     |
| Total Sq. Ft.  | 3,483 sq.ft. | (Total Possible) | (3.5)   |
| Total Finished | 2,354 sq.ft. | Width            | 29'-10" |
|                |              | Depth            | 56'-6"  |