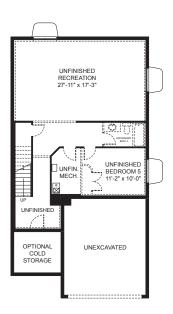

### **BASEMENT**

# Nicole

| First Floor    | 1,127 sq.ft. | Bedrooms         | 4       |
|----------------|--------------|------------------|---------|
| Second Floor   | 1,227 sq.ft. | (Total Possible) | (6)     |
| Basement       | 1,129 sq.ft. | Bathrooms        | 2.5     |
| Total Sq. Ft.  | 3,483 sq.ft. | (Total Possible) | (3.5)   |
| Total Finished | 2,354 sq.ft. | Width            | 29'-10" |
|                |              | Depth            | 56'-6"  |