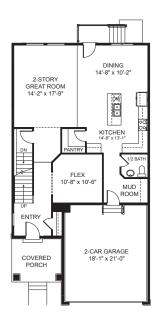

#### FIRST FLOOR

# Nicole

| First Floor    | 1,127 sq.ft. | Bedrooms         | 4       |
|----------------|--------------|------------------|---------|
| Second Floor   | 1,227 sq.ft. | (Total Possible) | (6)     |
| Basement       | 1,129 sq.ft. | Bathrooms        | 2.5     |
| Total Sq. Ft.  | 3,483 sq.ft. | (Total Possible) | (3.5)   |
| Total Finished | 2,354 sq.ft. | Width            | 29'-10" |
|                |              | Depth            | 56'-6"  |