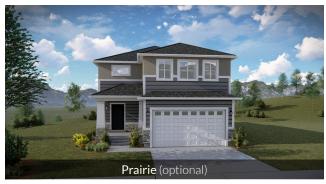

# Nicole

| First Floor    | 1,127 sq.ft. | Bedrooms         | 4       |
|----------------|--------------|------------------|---------|
| Second Floor   | 1,227 sq.ft. | (Total Possible) | (6)     |
| Basement       | 1,129 sq.ft. | Bathrooms        | 2.5     |
| Total Sq. Ft.  | 3,483 sq.ft. | (Total Possible) | (3.5)   |
| Total Finished | 2,354 sq.ft. | Width            | 29'-10" |
|                |              | Depth            | 56'-6"  |