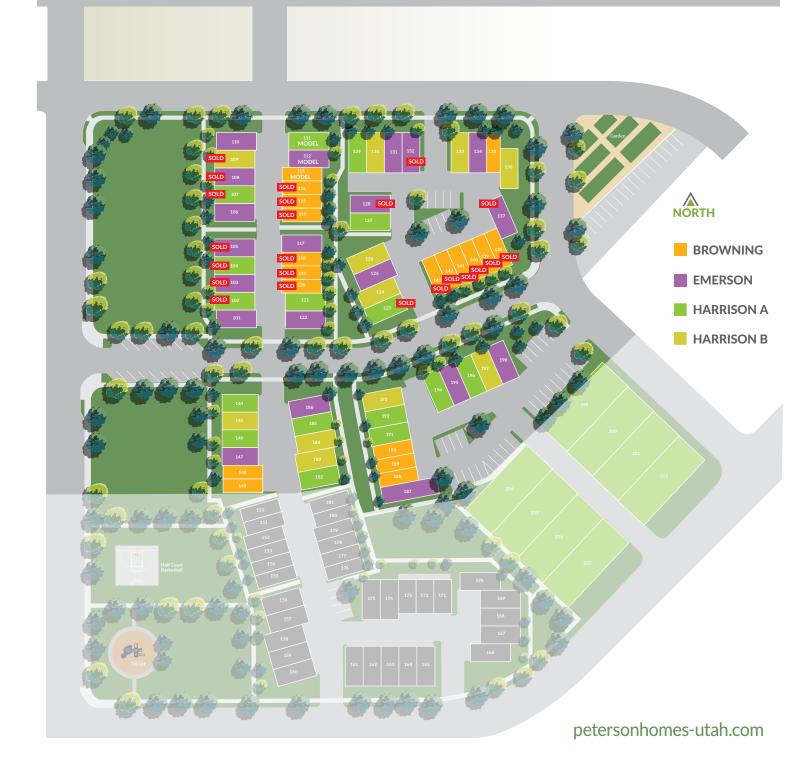

## 7800 South

Sq ft shown is approximate and can also change depending on options selected. Each plan on each lot in the community is unique. Several features are "lot specific", including, but not limited to elevations, decks, popouts, window placement, angled walls, refer to actual lot detail for full description. Foor plan on brochure may be flipped/reverse depending on unit location, refer to lot for specifics. Renderings are for presentation purpose only. "options" noted on any marketing material are not included in the base price of the home. Plans, features & pricing subject to change without notice.