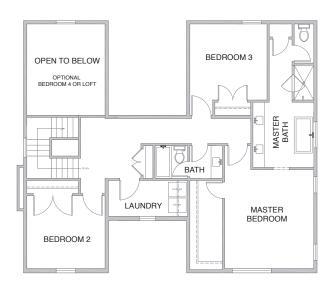

## **Lexington | Two Story**

TOTAL SQ. FT. | **3,179** FINISHED SQ. FT. | **2,371** UNFINISHED SQ. FT. | **982** BEDS | **3** BATHS | **2.5** 

SECOND FLOOR

Rev 7/13/18

## **Lexington** | **Two Story**

TOTAL SQ. FT. | **3,179** FINISHED SQ. FT. | **2,371** UNFINISHED SQ. FT. | **982** BEDS | **3** BATHS | **2.5** 