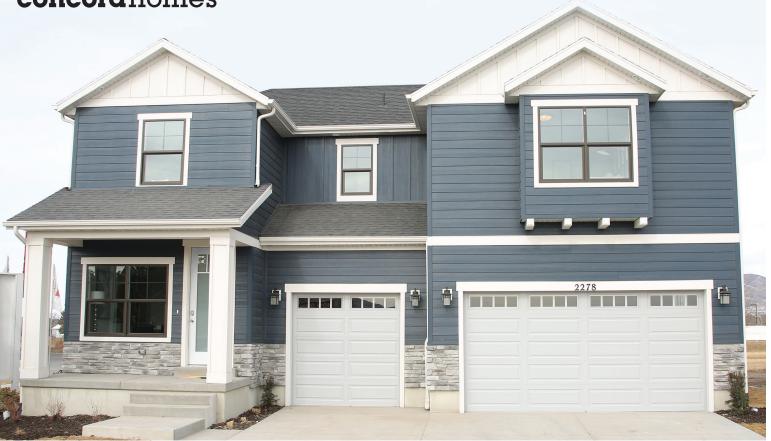

## **Lexington | Two Story**

TOTAL SQ. FT. | **3,179** FINISHED SQ. FT. | **2,371** UNFINISHED SQ. FT. | **982** BEDS | **3** BATHS | **2.5** 

SECOND FLOOR

Rev 7/13/18

## **Lexington** | **Two Story**

TOTAL SQ. FT. | **3,179** FINISHED SQ. FT. | **2,371** UNFINISHED SQ. FT. | **982** BEDS | **3** BATHS | **2.5** 

## HOME FEATURES

- 3 Car Garage
- · Optional 4th Bedroom
- · Spacious Kitchen
- · Lots of Counter Space
- · Walk In Closets
- 9' Ceilings on Main Floor
- Separate Shower w/ Garden Tub in Master Bath
- Dual Vanity in Master Bath
- · Upstairs Laundry Room
- · Covered Porch