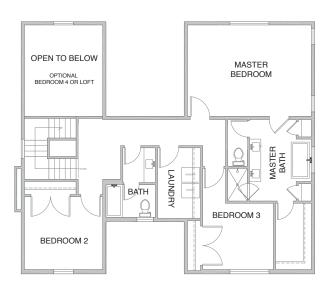

## **Lexington | Two Story**

TOTAL SQ. FT. | **3,179** FINISHED SQ. FT. | **2,371** UNFINISHED SQ. FT. | **982** BEDS | **3** BATHS | **2.5** 

SECOND FLOOR

Rev 7/13/18

## **Lexington** | **Two Story**

TOTAL SQ. FT. | **3,179** FINISHED SQ. FT. | **2,371** UNFINISHED SQ. FT. | **982** BEDS | **3** BATHS | **2.5** 

## HOME FEATURES

- 3 Car Garage
- · Optional 4th Bedroom
- · Spacious Kitchen
- · Lots of Counter Space
- · Walk In Closets
- 9' Ceilings on Main Floor
- Separate Shower w/ Garden Tub in Master Bath
- Dual Vanity in Master Bath
- · Upstairs Laundry Room
- · Covered Porch

**BASEMENT** 

OPTIONAL UPPER FLOOR LAYOUT

Rev 7/13/18