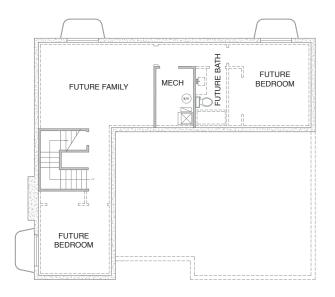

## concordhomes

## **Lexington | Two Story**

TOTAL SQ. FT. | **3,179** FINISHED SQ. FT. | **2,371** UNFINISHED SQ. FT. | **982** BEDS | **3** BATHS | **2.5** 







SECOND FLOOR

Rev 7/13/18



## **Lexington** | **Two Story**

TOTAL SQ. FT. | **3,179** FINISHED SQ. FT. | **2,371** UNFINISHED SQ. FT. | **982** BEDS | **3** BATHS | **2.5** 

## HOME FEATURES

- 3 Car Garage
- · Optional 4th Bedroom
- · Spacious Kitchen
- · Lots of Counter Space
- · Walk In Closets
- 9' Ceilings on Main Floor
- Separate Shower w/ Garden Tub in Master Bath
- Dual Vanity in Master Bath
- · Upstairs Laundry Room
- · Covered Porch



**BASEMENT** 



OPTIONAL UPPER FLOOR LAYOUT

Rev 7/13/18