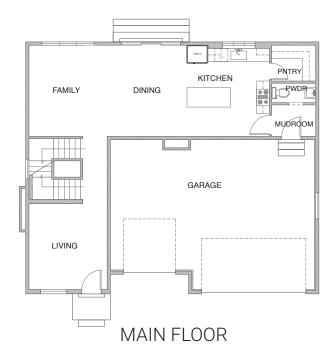

## **Lexington | Two Story**

TOTAL SQ. FT. | **3,179** FINISHED SQ. FT. | **2,371** UNFINISHED SQ. FT. | **982** BEDS | **3** BATHS | **2.5** 

SECOND FLOOR

Rev 7/13/18

## **Lexington** | **Two Story**

TOTAL SQ. FT. | **3,179** FINISHED SQ. FT. | **2,371** UNFINISHED SQ. FT. | **982** BEDS | **3** BATHS | **2.5** 

## HOME FEATURES

- 3 Car Garage
- · Optional 4th Bedroom
- · Spacious Kitchen
- · Lots of Counter Space
- · Walk In Closets
- 9' Ceilings on Main Floor
- Separate Shower w/ Garden Tub in Master Bath
- Dual Vanity in Master Bath
- · Upstairs Laundry Room
- · Covered Porch