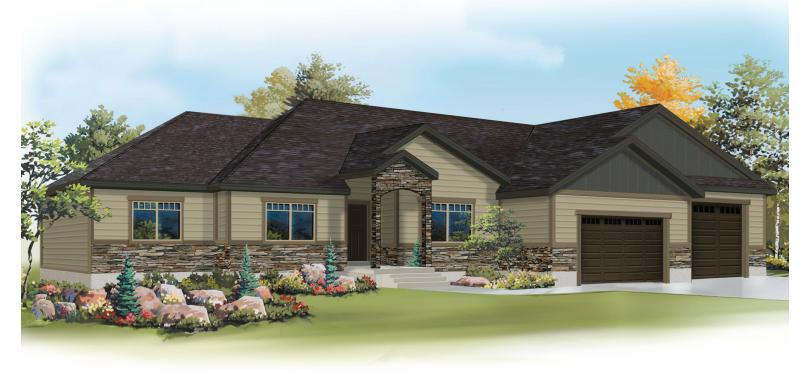

## **Fayetteville** | **Rambler**

TOTAL SQ. FT. | **3,941** FINISHED SQ. FT. | **1,948** UNFINISHED SQ. FT. | **1,993** BEDS | **3** BATHS | **2.5** 

MAIN FLOOR

BASEMENT

801.997.0837 • CONCORDHOMESUTAH COM Hese plans, drawings and renderings is expressly limited to Concord Homes. House design, floor plan, and exterior finish may not depict standard plan. All sizes shown are estimates only. Changes m Rev 7/13/18

## **Fayetteville** | **Rambler**

TOTAL SQ. FT. | **3,941** FINISHED SQ. FT. | **1,948** UNFINISHED SQ. FT. | **1,993** BEDS | **3** BATHS | **2.5** 

## HOME FEATURES

- Walk-In Closets
- Main Floor Laundry
- Large Butterfly Island
- 9' Ceiling on Main Floor
- Cold Storage Room
- Separate Shower w/ Garden Tub in Master Bath
- Bay Window In Dining
- Covered Porch
- 3 Car Garage