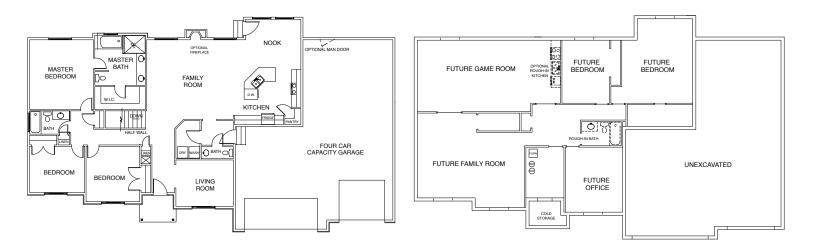

## **Fayetteville** | **Rambler**

TOTAL SQ. FT. | **3,941** FINISHED SQ. FT. | **1,948** UNFINISHED SQ. FT. | **1,993** BEDS | **3** BATHS | **2.5** 

MAIN FLOOR

BASEMENT

801.997.0837 • CONCORDHOMESUTAH COM Hese plans, drawings and renderings is expressly limited to Concord Homes. House design, floor plan, and exterior finish may not depict standard plan. All sizes shown are estimates only. Changes m Rev 7/13/18

## **Fayetteville** | **Rambler**

TOTAL SQ. FT. | **3,941** FINISHED SQ. FT. | **1,948** UNFINISHED SQ. FT. | **1,993** BEDS | **3** BATHS | **2.5** 

## HOME FEATURES

- Walk-In Closets
- Main Floor Laundry
- Large Butterfly Island
- 9' Ceiling on Main Floor
- Cold Storage Room
- Separate Shower w/ Garden Tub in Master Bath
- Bay Window In Dining
- Covered Porch
- 3 Car Garage