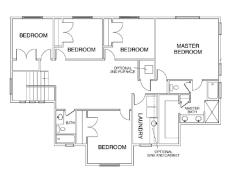

## Concord | Two Story | 5 Bedroom

TOTAL SQ. FT. | **4,265** FINISHED SQ. FT. | **2,844** UNFINISHED SQ. FT. | **1,421** BEDS | **5** BATHS | **2.5** 

MAIN FLOOR

SECOND FLOOR

**BASEMENT** 

Rev 7/13/18

## Concord | Two Story | 5 Bedroom

TOTAL SQ. FT. | **4,265** FINISHED SQ. FT. | **2,844** UNFINISHED SQ. FT. | **1,421** BEDS | **5** BATHS | **2.5** 