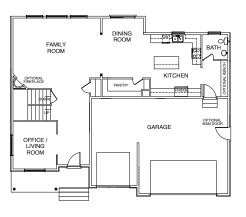

## Concord | Two Story | 5 Bedroom

TOTAL SQ. FT. | **4,265** FINISHED SQ. FT. | **2,844** UNFINISHED SQ. FT. | **1,421** BEDS | **5** BATHS | **2.5** 

MAIN FLOOR

SECOND FLOOR

**BASEMENT** 

Rev 7/13/18

## Concord | Two Story | 5 Bedroom

TOTAL SQ. FT. | **4,265** FINISHED SQ. FT. | **2,844** UNFINISHED SQ. FT. | **1,421** BEDS | **5** BATHS | **2.5** 

## HOME FEATURES

- 3 Car Garage
- · Walk-In Closets
- Plant Shelves
- 9' Ceilings on Main Floor
- · Cold Storage Room
- Walk In Laundry
- Separate Shower w/ Garden Tub in Master Bath
- 8' Garage Door w/ Opener
- Bay Window In Dining
- · Custom Covered Porch
- · Walk In Pantry