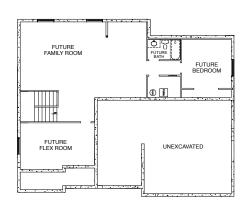

## Concord | Two Story | 5 Bedroom

TOTAL SQ. FT. | **4,265** FINISHED SQ. FT. | **2,844** UNFINISHED SQ. FT. | **1,421** BEDS | **5** BATHS | **2.5** 

MAIN FLOOR

SECOND FLOOR

**BASEMENT** 

Rev 7/13/18

## Concord | Two Story | 5 Bedroom

TOTAL SQ. FT. | **4,265** FINISHED SQ. FT. | **2,844** UNFINISHED SQ. FT. | **1,421** BEDS | **5** BATHS | **2.5** 