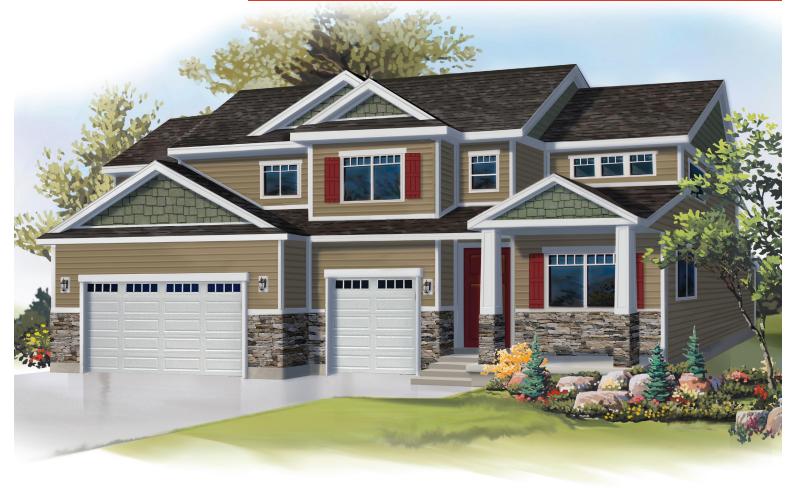

## Concord | Two Story | 5 Bedroom

TOTAL SQ. FT. | **4,265** FINISHED SQ. FT. | **2,844** UNFINISHED SQ. FT. | **1,421** BEDS | **5** BATHS | **2.5** 

MAIN FLOOR

SECOND FLOOR

**BASEMENT** 

Rev 7/13/18

## Concord | Two Story | 5 Bedroom

TOTAL SQ. FT. | **4,265** FINISHED SQ. FT. | **2,844** UNFINISHED SQ. FT. | **1,421** BEDS | **5** BATHS | **2.5** 