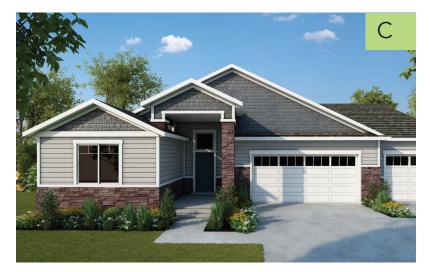

THE CHERRYVILLE RAMBLER

TOTAL SQ. FT. | **3,687** FINISHED SQ. FT. | **1,947** UNFINISHED SQ. FT. | **1,740** BEDS | **3** BATHS | **2.5** OPTIONAL BONUS ROOM | **369** 



MAIN FLOOR



BASEMENT



Rev 3/20/17

801.997.0837 • CONCORDHOMESUTAH.COM



## HOME FEATURES

- Walk-In Closets
- Plant Shelves
- 9' Ceilings on Main Floor
- Cold Storage Room
- Optional Bonus Room
- Walk In Laundry
- 8' Garage Door w/ Opener
- Separate Shower w/Garden Tub in Master
- Custom Covered Porch
- Walk In Pantry
- Optional Bonus Room 369 sq. ft.

## THE CHERRYVILLE RAMBLER

## **ELEVATION CHOICES**







## 801.997.0837 • CONCORDHOMESUTAH.COM

Concord Homes. The use of these plans, drawings and renderings is expressly limited to Concord Homes. House design, floor plan, and exterior finish may not depict standard plan. All sizes shown are estimates only. Changes may occur without notice.