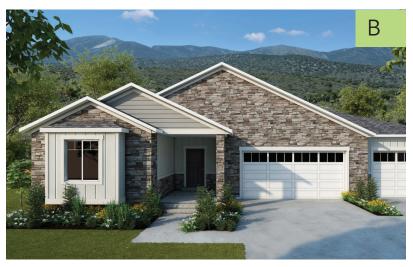

THE CHERRYVILLE RAMBLER

TOTAL SQ. FT. | **3,687** FINISHED SQ. FT. | **1,947** UNFINISHED SQ. FT. | **1,740** BEDS | **3** BATHS | **2.5** OPTIONAL BONUS ROOM | **369** 



MAIN FLOOR



BASEMENT



Rev 3/20/17

801.997.0837 • CONCORDHOMESUTAH.COM



## HOME FEATURES

- Walk-In Closets
- Plant Shelves
- 9' Ceilings on Main Floor
- Cold Storage Room
- Optional Bonus Room
- Walk In Laundry
- 8' Garage Door w/ Opener
- Separate Shower w/Garden Tub in Master
- Custom Covered Porch
- Walk In Pantry
- Optional Bonus Room 369 sq. ft.

## THE CHERRYVILLE RAMBLER

## **ELEVATION CHOICES**







## 801.997.0837 • CONCORDHOMESUTAH.COM

Concord Homes. The use of these plans, drawings and renderings is expressly limited to Concord Homes. House design, floor plan, and exterior finish may not depict standard plan. All sizes shown are estimates only. Changes may occur without notice.