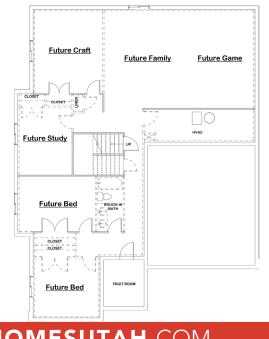

THE CHERRYVILLE RAMBLER

TOTAL SQ. FT. | **3,687** FINISHED SQ. FT. | **1,947** UNFINISHED SQ. FT. | **1,740** BEDS | **3** BATHS | **2.5** OPTIONAL BONUS ROOM | **369** 

MAIN FLOOR

BASEMENT

Rev 3/20/17

801.997.0837 • CONCORDHOMESUTAH.COM

## HOME FEATURES

- Walk-In Closets
- Plant Shelves
- 9' Ceilings on Main Floor
- Cold Storage Room
- Optional Bonus Room
- Walk In Laundry
- 8' Garage Door w/ Opener
- Separate Shower w/Garden Tub in Master
- Custom Covered Porch
- Walk In Pantry
- Optional Bonus Room 369 sq. ft.