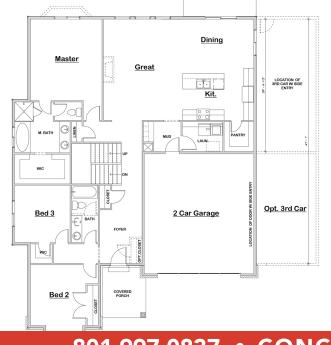

THE CHERRYVILLE RAMBLER

TOTAL SQ. FT. | **3,687** FINISHED SQ. FT. | **1,947** UNFINISHED SQ. FT. | **1,740** BEDS | **3** BATHS | **2.5** OPTIONAL BONUS ROOM | **369** 

MAIN FLOOR

BASEMENT

Rev 3/20/17

801.997.0837 • CONCORDHOMESUTAH.COM

## HOME FEATURES

- Walk-In Closets
- Plant Shelves
- 9' Ceilings on Main Floor
- Cold Storage Room
- Optional Bonus Room
- Walk In Laundry
- 8' Garage Door w/ Opener
- Separate Shower w/Garden Tub in Master
- Custom Covered Porch
- Walk In Pantry
- Optional Bonus Room 369 sq. ft.