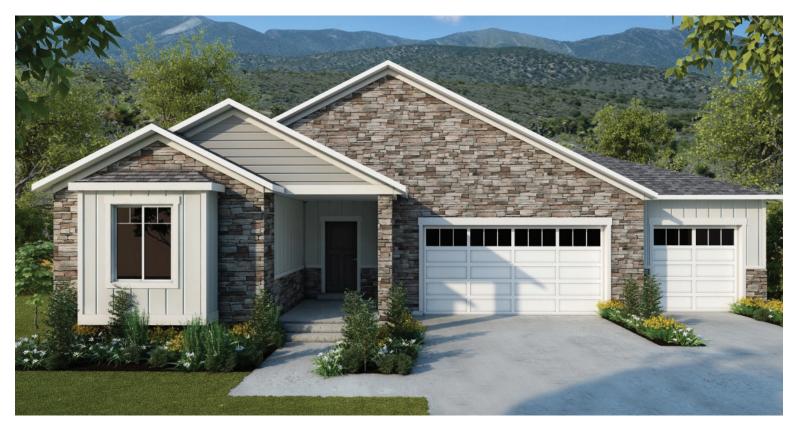

THE CHERRYVILLE RAMBLER

TOTAL SQ. FT. | **3,687** FINISHED SQ. FT. | **1,947** UNFINISHED SQ. FT. | **1,740** BEDS | **3** BATHS | **2.5** OPTIONAL BONUS ROOM | **369** 



MAIN FLOOR



BASEMENT



Rev 3/20/17

801.997.0837 • CONCORDHOMESUTAH.COM



## HOME FEATURES

- Walk-In Closets
- Plant Shelves
- 9' Ceilings on Main Floor
- Cold Storage Room
- Optional Bonus Room
- Walk In Laundry
- 8' Garage Door w/ Opener
- Separate Shower w/Garden Tub in Master
- Custom Covered Porch
- Walk In Pantry
- Optional Bonus Room 369 sq. ft.

## THE CHERRYVILLE RAMBLER

## **ELEVATION CHOICES**







## 801.997.0837 • CONCORDHOMESUTAH.COM

Concord Homes. The use of these plans, drawings and renderings is expressly limited to Concord Homes. House design, floor plan, and exterior finish may not depict standard plan. All sizes shown are estimates only. Changes may occur without notice.