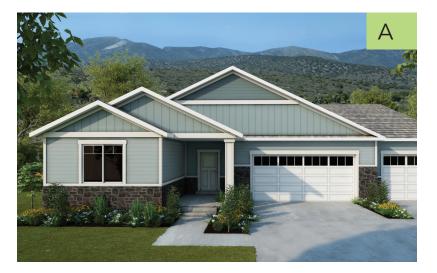

THE CHERRYVILLE RAMBLER

TOTAL SQ. FT. | **3,687** FINISHED SQ. FT. | **1,947** UNFINISHED SQ. FT. | **1,740** BEDS | **3** BATHS | **2.5** OPTIONAL BONUS ROOM | **369** 



MAIN FLOOR



BASEMENT



Rev 3/20/17

801.997.0837 • CONCORDHOMESUTAH.COM



## HOME FEATURES

- Walk-In Closets
- Plant Shelves
- 9' Ceilings on Main Floor
- Cold Storage Room
- Optional Bonus Room
- Walk In Laundry
- 8' Garage Door w/ Opener
- Separate Shower w/Garden Tub in Master
- Custom Covered Porch
- Walk In Pantry
- Optional Bonus Room 369 sq. ft.

## THE CHERRYVILLE RAMBLER

## **ELEVATION CHOICES**







## 801.997.0837 • CONCORDHOMESUTAH.COM

Concord Homes. The use of these plans, drawings and renderings is expressly limited to Concord Homes. House design, floor plan, and exterior finish may not depict standard plan. All sizes shown are estimates only. Changes may occur without notice.