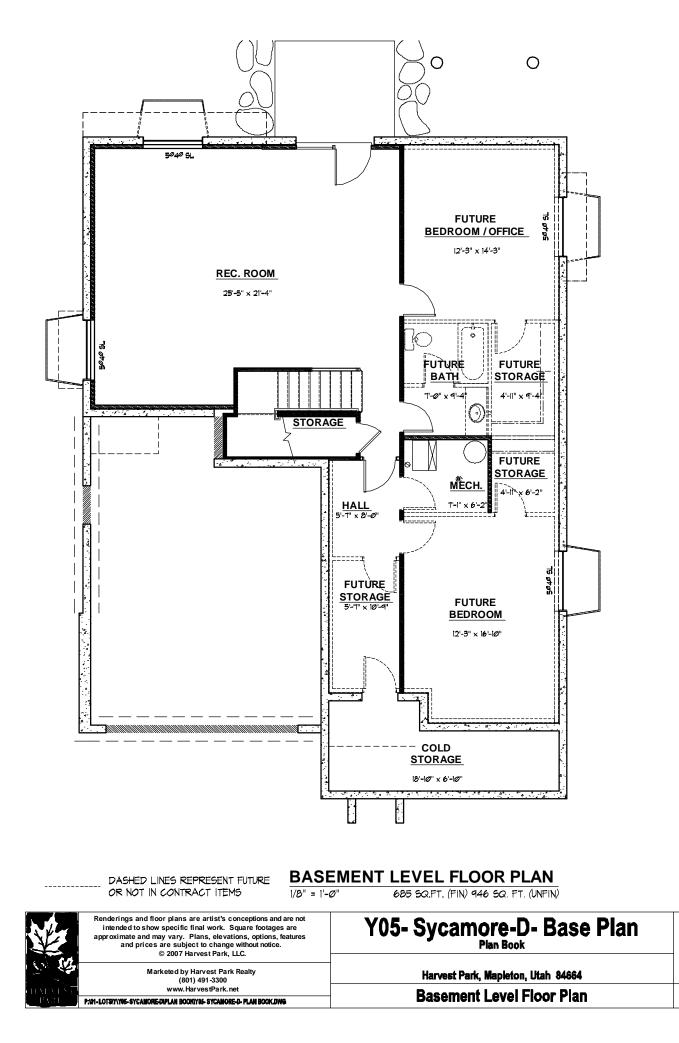

| Harvest Park, Mapleton, Utah 84664      |      |
| DI ABA ES E | www.HarvestPark.net                                                                                                                                                                                                                                                             | Front & Right Elevations                | of 8 |
| <u> </u>    | P:101-LOTSIY1Y05-SYCAMORE-DIPLAN BOOKIY05-SYCAMORE-D-PLAN BOOK.DWG                                                                                                                                                                                                              |                                         |      |





of 8



www. HarvestPark. net P:01-LOTSYYY95-SYCANORE-DIPLAN BOOKJ96-SYCANORE-D-PLAN BOOKJ986 **Main Level Floor Plan** 

of 8



UPPER LEVEL FLOOR PLAN 1/8" = 1'-Ø"

DASHED LINES REPRESENT FUTURE OR NOT IN CONTRACT ITEMS

464 SQ.FT.

|          | Renderings and floor plans are artist's conceptions and are not<br>intended to show specific final work. Square footages are<br>approximate and may vary. Plans, elevations, options, features<br>and prices are subject to change without notice.<br>© 2007 Harvest Park, LLC. | Y05- Sycamore-D- Base Plan<br>Plan Book | 5    |
|----------|-----------------------------------------------------------------------------------------------------------------------------------------------------------------------------------------------------------------------