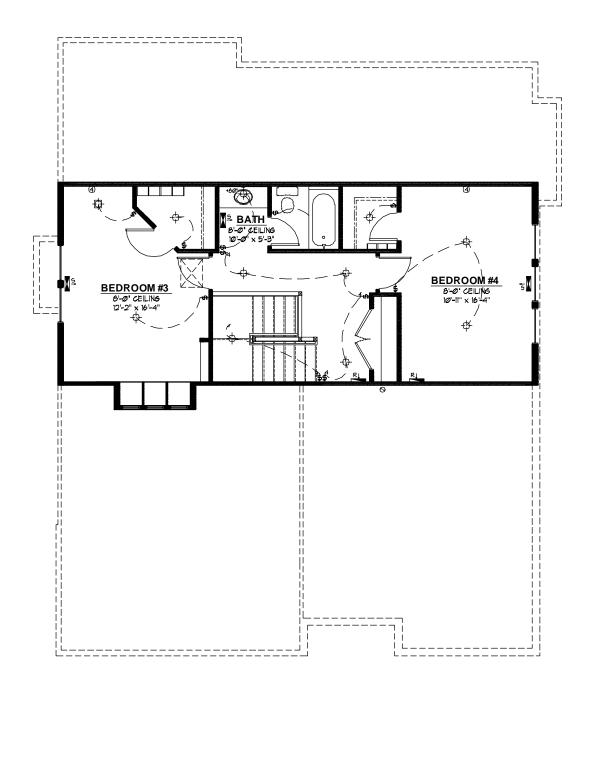

of 8

www. HarvestPark. net P:01-LOTSYYY95-SYCANORE-DIPLAN BOOKJ96-SYCANORE-D-PLAN BOOKJ986 **Main Level Floor Plan** 

of 8

UPPER LEVEL FLOOR PLAN 1/8" = 1'-Ø"

DASHED LINES REPRESENT FUTURE OR NOT IN CONTRACT ITEMS

464 SQ.FT.

|          | Renderings and floor plans are artist's conceptions and are not<br>intended to show specific final work. Square footages are<br>approximate and may vary. Plans, elevations, options, features<br>and prices are subject to change without notice.<br>© 2007 Harvest Park, LLC. | Y05- Sycamore-D- Base Plan<br>Plan Book | 5    |
|----------|---------------------------------------------------------------------------------------------------------------------------------------------------------------------------------------------------------------------------------------------------------------------------------|-----------------------------------------|------|
| N. W     | Marketed by Harvest Park Realty<br>(801) 491-3300                                                                                                                                                                                                                               | Harvest Park, Mapleton, Utah 84664      |      |
| TUNENTSE | www. Har vestPark. net                                                                                                                                                                                                                                                          | Upper Level Floor Plan                  | of 8 |
| PARE     | P:01-LOTSIY1Y05-SYCAMORE-DIPLAN BOOKIY05-SYCAMORE-D-PLAN BOOK.DWG                                                                                                                                                                                                               | opper Lever Floor Flam                  | 010  |