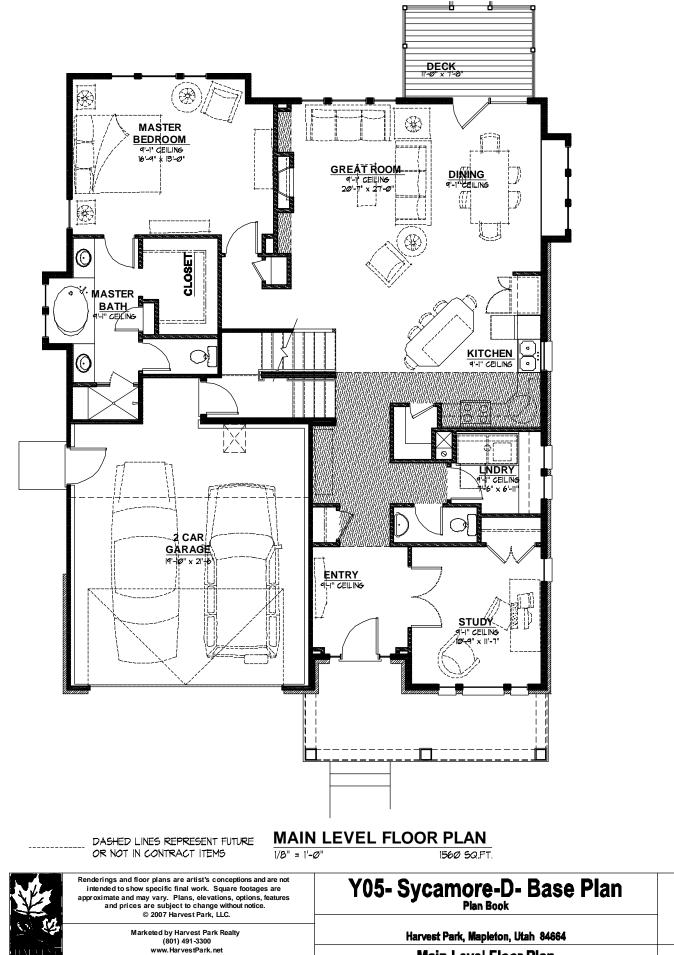

of 8

www. HarvestPark. net P:01-LOTSYYY95-SYCANORE-DIPLAN BOOKJ96-SYCANORE-D-PLAN BOOKJ986 **Main Level Floor Plan** 

of 8

UPPER LEVEL FLOOR PLAN 1/8" = 1'-Ø"

DASHED LINES REPRESENT FUTURE OR NOT IN CONTRACT ITEMS