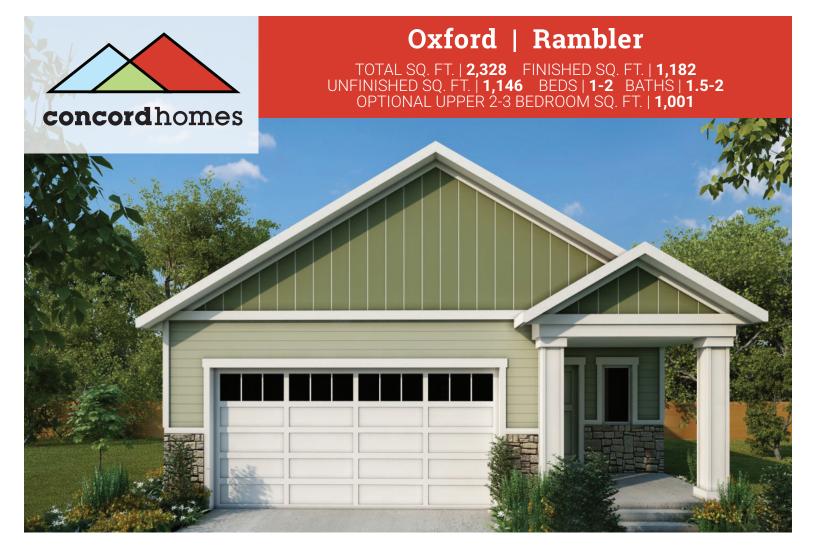

# Oxford | Rambler

TOTAL SQ. FT. | **2,328** FINISHED SQ. FT. | **1,182** UNFINISHED SQ. FT. | **1,146** BEDS | **1-2** BATHS | **1.5-2** OPTIONAL UPPER 2-3 BEDROOM SQ. FT. | **1,001** 