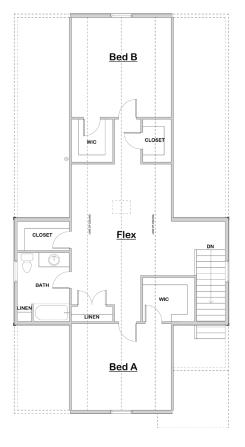

### BASEMENT

### 801.997.0837 • CONCORDHOMESUTAH COM

Rev 7/13/18



# Oxford | Rambler

TOTAL SQ. FT. | **2,328** FINISHED SQ. FT. | **1,182** UNFINISHED SQ. FT. | **1,146** BEDS | **1-2** BATHS | **1.5-2** OPTIONAL UPPER 2-3 BEDROOM SQ. FT. | **1,001** 

## 2 BEDROOMS UPSTAIRS

#### **3 BEDROOMS UPSTAIRS**



- Entertainment Kitchen
- Lots of Counter Space
- 9' Ceilings on Main Floor
- Covered Porch
- Large Mud Room
- Master His and Her's Closet
- Garden Tub and Separate Shower in Master
- Dual Vanity in Master Bath
- Optional Two Story with 2-3 Additional Bedrooms





Rev 7/13/18

801.997.0837 • CONCORDHOMESUTAH COM