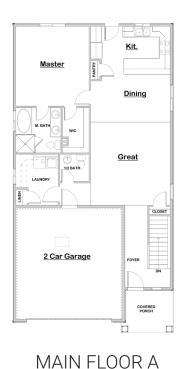

### BASEMENT

### 801.997.0837 • CONCORDHOMESUTAH COM

Rev 7/13/18



# Oxford | Rambler

TOTAL SQ. FT. | **2,328** FINISHED SQ. FT. | **1,182** UNFINISHED SQ. FT. | **1,146** BEDS | **1-2** BATHS | **1.5-2** OPTIONAL UPPER 2-3 BEDROOM SQ. FT. | **1,001** 

## 2 BEDROOMS UPSTAIRS

#### **3 BEDROOMS UPSTAIRS**



- Entertainment Kitchen
- Lots of Counter Space
- 9' Ceilings on Main Floor
- Covered Porch
- Large Mud Room
- Master His and Her's Closet
- Garden Tub and Separate Shower in Master
- Dual Vanity in Master Bath
- Optional Two Story with 2-3 Additional Bedrooms





Rev 7/13/18

801.997.0837 • CONCORDHOMESUTAH COM