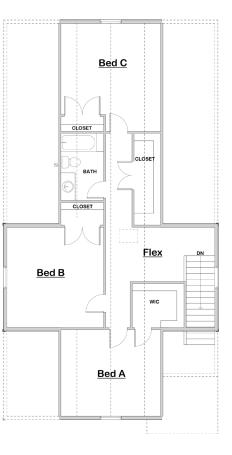

#### **3 BEDROOMS UPSTAIRS**

- Entertainment Kitchen
- Lots of Counter Space
- 9' Ceilings on Main Floor
- Covered Porch
- Large Mud Room
- Master His and Her's Closet
- Garden Tub and Separate Shower in Master
- Dual Vanity in Master Bath
- Optional Two Story with 2-3 Additional Bedrooms