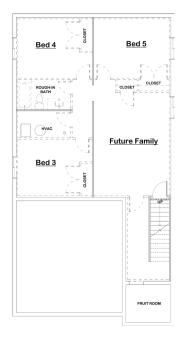

### BASEMENT

### 801.997.0837 • CONCORDHOMESUTAH COM

Rev 7/13/18



# Oxford | Rambler

TOTAL SQ. FT. | **2,328** FINISHED SQ. FT. | **1,182** UNFINISHED SQ. FT. | **1,146** BEDS | **1-2** BATHS | **1.5-2** OPTIONAL UPPER 2-3 BEDROOM SQ. FT. | **1,001** 

## 2 BEDROOMS UPSTAIRS

#### **3 BEDROOMS UPSTAIRS**



- Entertainment Kitchen
- Lots of Counter Space
- 9' Ceilings on Main Floor
- Covered Porch
- Large Mud Room
- Master His and Her's Closet
- Garden Tub and Separate Shower in Master
- Dual Vanity in Master Bath
- Optional Two Story with 2-3 Additional Bedrooms





Rev 7/13/18

801.997.0837 • CONCORDHOMESUTAH COM