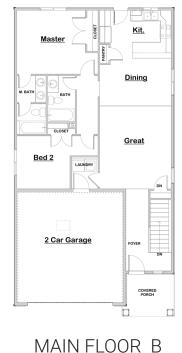

#### **3 BEDROOMS UPSTAIRS**

- Entertainment Kitchen
- Lots of Counter Space
- 9' Ceilings on Main Floor
- Covered Porch
- Large Mud Room
- Master His and Her's Closet
- Garden Tub and Separate Shower in Master
- Dual Vanity in Master Bath
- Optional Two Story with 2-3 Additional Bedrooms