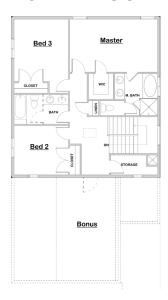

## THE MONROE

TWO STORY

TOTAL SQ. FT. | **2,922** FINISHED SQ. FT. | **1,954** UNFINISHED SQ. FT. | **968** BEDS | **3** BATHS | **2.5** 



## MAIN FLOOR



**UPPER FLOOR** 



**BASEMENT** 



Rev 3/20/17



## THE MONROE TWO STORY

## HOME FEATURES

- Entertainment Kitchen
- Lots of Counter Space
- 9' Ceilings on Main Floor
- Covered Porch
- Large Mud Room
- Master His and Her's Closet
- Dual Vanity in Master Bath
- Full James Hardie Masonry Siding Exterior
- Custom, Locally-built Cabinets
- Upgraded Kitchen Cabinets; including 42" Upper Cabinets with Crown Molding
- Granite Countertops in Kitchen and Bathrooms
- Garden Tub with Separate Shower and Double Vanity in Master Bathroom
- Laminate Flooring in Kitchen and Nook
- Tile Tub/Shower Surrounds
- Custom Framed Mirrors in all Bathrooms
- Upgraded Kitchen Faucet with Pull-Out Sprayer
- Smooth Top Range
- Microwave Hood
- Wood Shelving with Organizers in Closets
- Upgraded Door Casing and Baseboards
- Wood Wi