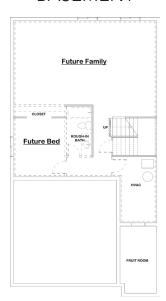

## THE MONROE

TWO STORY

TOTAL SQ. FT. | **2,922** FINISHED SQ. FT. | **1,954** UNFINISHED SQ. FT. | **968** BEDS | **3** BATHS | **2.5** 



## MAIN FLOOR



**UPPER FLOOR** 



**BASEMENT** 



Rev 3/20/17



## THE MONROE TWO STORY

## HOME FEATURES

- Entertainment Kitchen
- Lots of Counter Space
- 9' Ceilings on Main Floor
- Covered Porch
- Large Mud Room
- Master His and Her's Closet
- Dual Vanity in Master Bath
- Full James Hardie Masonry Siding Exterior
- Custom, Locally-built Cabinets
- Upgraded Kitchen Cabinets; including 42" Upper Cabinets with Crown Molding
- Granite Countertops in Kitchen and Bathrooms
- Garden Tub with Separate Shower and Double Vanity in Master Bathroom
- Laminate Flooring in Kitchen and Nook
- Tile Tub/Shower Surrounds
- Custom Framed Mirrors in all Bathrooms
- Upgraded Kitchen Faucet with Pull-Out Sprayer
- Smooth Top Range
- Microwave Hood
- Wood Shelving with Organizers in Closets
- Upgraded Door Casing and Baseboards
- Wood Window Sills
- Brus