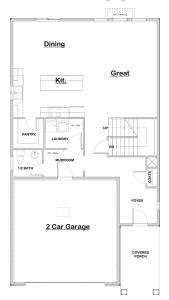

## THE MONROE

TWO STORY

TOTAL SQ. FT. | **2,922** FINISHED SQ. FT. | **1,954** UNFINISHED SQ. FT. | **968** BEDS | **3** BATHS | **2.5** 



## MAIN FLOOR



**UPPER FLOOR** 



**BASEMENT** 



Rev 3/20/17



## THE MONROE TWO STORY

## HOME FEATURES

- Entertainment Kitchen
- Lots of Counter Space
- 9' Ceilings on Main Floor
- Covered Porch
- Large Mud Room
- Master His and Her's Closet
- Dual Vanity in Master Bath
- Full James Hardie Masonry Siding Exterior
- Custom, Locally-built Cabinets
- Upgraded Kitchen Cabinets; including 42" Upper Cabinets with Crown Molding
- Granite Countertops in Kitchen and Bathrooms
- Garden Tub with Separate Shower and Double Vanity in Master Bathroom
- Laminate Flooring in Kitchen and Nook
- Tile Tub/Shower Surrounds
- Custom Framed Mirrors in all Bathrooms
- Upgraded Kitchen Faucet with Pull-Out Sprayer
- Smooth Top Range
- Microwave Hood
- Wood Shelving with Organizers in Closets
- Upgraded Door Casing and