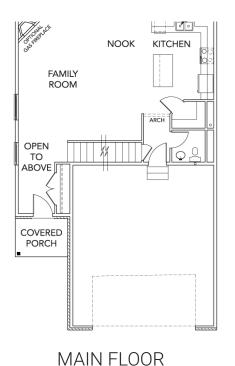

#### HOME FEATURES

- Open Floor Plan
- Covered Porch
- Kitchen Island
- Large Pantry
- Nook Pop Out
- Lots of Kitchen Counter Space
- Half Bath on Main
- Spacious Family Room
- 2 Story Front Entry
- Upstairs Loft
- Large Walk-In Closets in All Bedrooms
- Separate Shower and Garden Tub in Master
- Upstairs Laundry
- Linen Closet in Master Bath
- 9' Ceilings on Main
- Ample Storage Area Throughout Home
- 3 Exteriors to Choose From