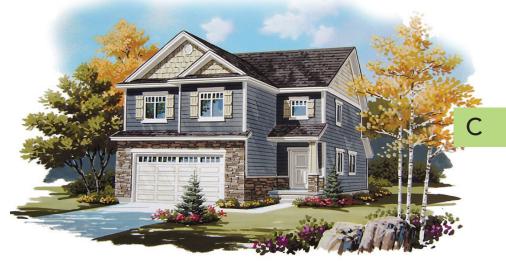

#### HOME FEATURES

- Open Floor Plan
- Covered Porch
- Kitchen Island
- Large Pantry
- Nook Pop Out
- Lots of Kitchen Counter Space
- Half Bath on Main
- Spacious Family Room
- 2 Story Front Entry
- Upstairs Loft
- Large Walk-In Closets in All Bedrooms
- Separate Shower and Garden Tub in Master
- Upstairs Laundry
- Linen Closet in Master Bath
- 9' Ceilings on Main
- Ample Storage Area Throughout Home
- 3 Exteriors to Choose From