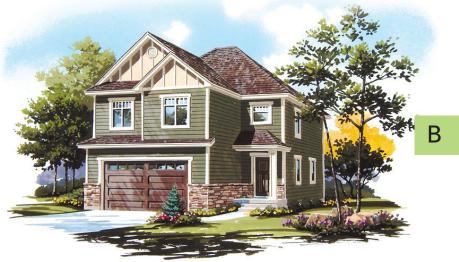

#### HOME FEATURES

- Open Floor Plan
- Covered Porch
- Kitchen Island
- Large Pantry
- Nook Pop Out
- Lots of Kitchen Counter Space
- Half Bath on Main
- Spacious Family Room
- 2 Story Front Entry
- Upstairs Loft
- Large Walk-In Closets in All Bedrooms
- Separate Shower and Garden Tub in Master
- Upstairs Laundry
- Linen Closet in Master Bath
- 9' Ceilings on Main
- Ample Storage Area Throughout Home
- 3 Exteriors to Choose From