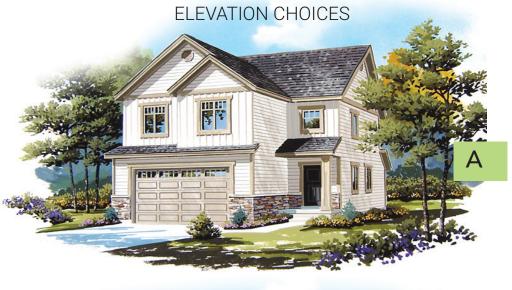

#### HOME FEATURES

- Open Floor Plan
- Covered Porch
- Kitchen Island
- Large Pantry
- Nook Pop Out
- Lots of Kitchen Counter Space
- Half Bath on Main
- Spacious Family Room
- 2 Story Front Entry
- Upstairs Loft
- Large Walk-In Closets in All Bedrooms
- Separate Shower and Garden Tub in Master
- Upstairs Laundry
- Linen Closet in Master Bath
- 9' Ceilings on Main
- Ample Storage Area Throughout Home
- 3 Exteriors to Choose From