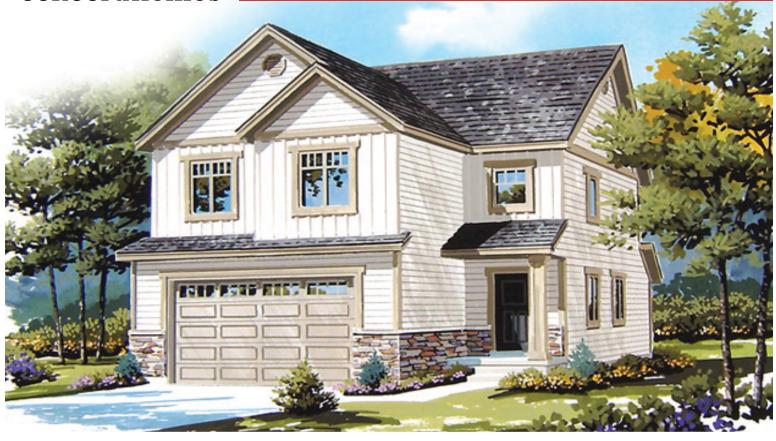

## Melbourne | Two Story

TOTAL SQ. FT. | **2,498** FINISHED SQ. FT. | **1,761** UNFINISHED SQ. FT. | **737** BEDS | **3** BATHS | **2.5** 