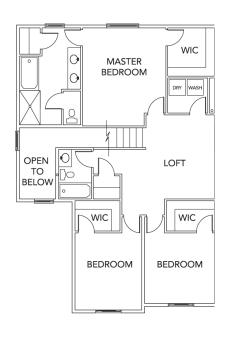

#### HOME FEATURES

- Open Floor Plan
- Covered Porch
- Kitchen Island
- Large Pantry
- Nook Pop Out
- Lots of Kitchen Counter Space
- Half Bath on Main
- Spacious Family Room
- 2 Story Front Entry
- Upstairs Loft
- Large Walk-In Closets in All Bedrooms
- Separate Shower and Garden Tub in Master
- Upstairs Laundry
- Linen Closet in Master Bath
- 9' Ceilings on Main
- Ample Storage Area Throughout Home
- 3 Exteriors to Choose From