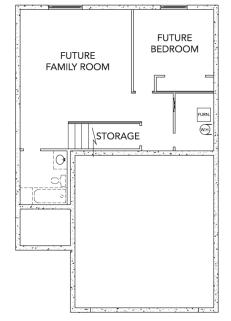

# concordhomes

## Melbourne | Two Story

TOTAL SQ. FT. | **2,498** FINISHED SQ. FT. | **1,761** UNFINISHED SQ. FT. | **737** BEDS | **3** BATHS | **2.5** 









#### BASEMENT

801.997.0837 • CONCORDHOMESUTAH COM

**UPPER FLOOR** 



## Melbourne | Two Story

TOTAL SQ. FT. | **2,498** FINISHED SQ. FT. | **1,761** UNFINISHED SQ. FT. | **737** BEDS | **3** BATHS | **2.5** 

#### HOME FEATURES

- Open Floor Plan
- Covered Porch
- Kitchen Island
- Large Pantry
- Nook Pop Out
- Lots of Kitchen Counter Space
- Half Bath on Main
- Spacious Family Room
- 2 Story Front Entry
- Upstairs Loft
- Large Walk-In Closets in All Bedrooms
- Separate Shower and Garden Tub in Master
- Upstairs Laundry
- Linen Closet in Master Bath
- 9' Ceilings on Main
- Ample Storage Area Throughout Home
- 3 Exteriors to Choose From







### 801.997.0837 • CONCORDHOMESUTAH COM