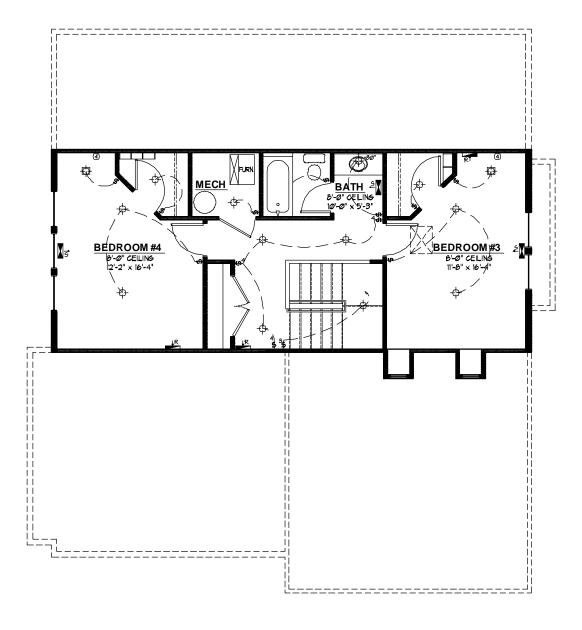

## **UPPER LEVEL FLOOR PLAN**

1/8" = 1'-Ø"

687 SQ.FT.

Renderings and floor plans are artist's conceptions and are not intended to show specific final work. Square footages are approximate and may vary. Plans, elevations, options, features and prices are subject to change without notice.

5

**Upper Level Floor Plan** 

OT 8