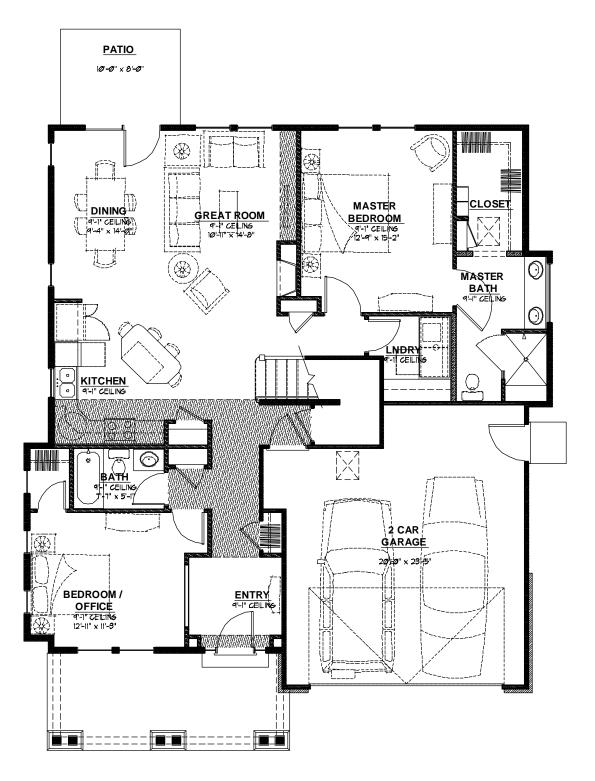

#### MAIN LEVEL FLOOR PLAN $1/8" = 1'-\emptyset"$ 143Ø **S**Q.FT.

Renderings and floor plans are artist's conceptions and are not intended to show specific final work. Square footages are approximate and may vary. Plans, elevations, options, features and prices are subject to change without notice.

Harvest Park, Mapleton, Utah 84664 **Main Level Floor Plan** 

of 8

DASHED LINES REPRESENT FUTURE OR NOT IN CONTRACT ITEMS