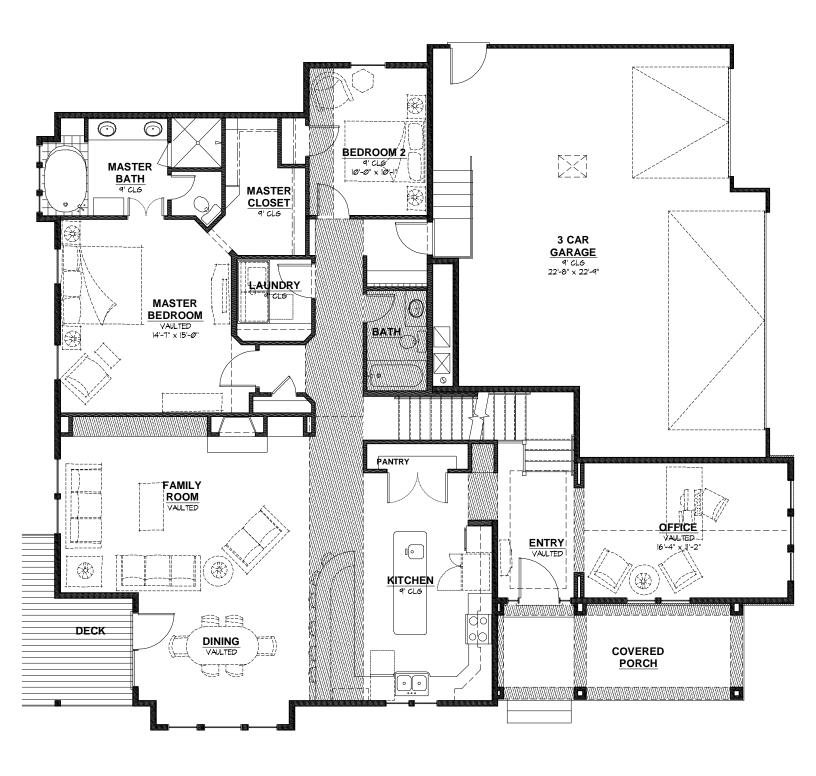

### MAIN LEVEL FLOOR PLAN

1/8" = 1'-0"

2Ø55 SQ.FT.

Renderings and floor plans are artist's conceptions and are not intended to show specific final work. Square footages are approximate and may vary. Plans, elevations, options, features and prices are subject to change without notice. © 2007 Harvest Park, LLC.

> Marketed by Harvest Park Realty (801) 491-3300 www.HarvestPark.net

P:101- LOTS/E1E15- WINTERGREEN-FIPLAN BOOK/E15- WINTERGREEN-F- PLAN BOOK.DWG

| E15- | Wintergreen | -F- Base | <b>Plan</b> |
|------|-------------|----------|-------------|
|      | Plan Book   | (        |             |

Harvest Park, Mapleton, Utah 84664 **Main Level Floor Plan** 

of 8

DASHED LINES REPRESENT FUTURE OR NOT IN CONTRACT ITEMS