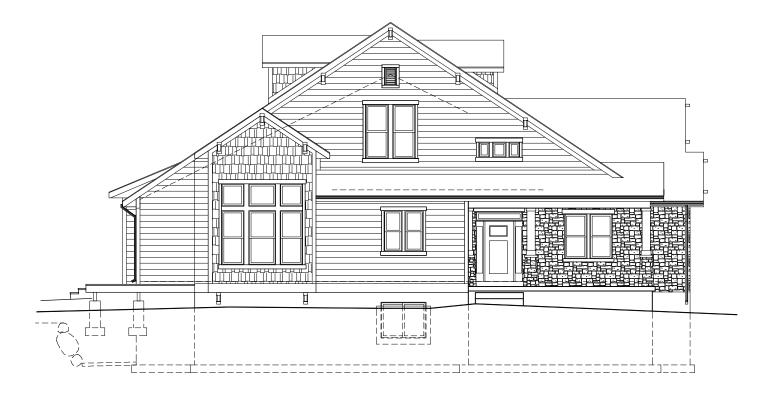

#### FRONT ELEVATION

## **RIGHT ELEVATION**

3/16" = 1'-Ø"

Renderings and floor plans are artist's conceptions and are not intended to show specific final work. Square footages are approximate and may vary. Plans, elevations, options, features and prices are subject to change without notice.

Harvest Park, Mapleton, Utah 84664

of 8

**Front & Right Elevations** 