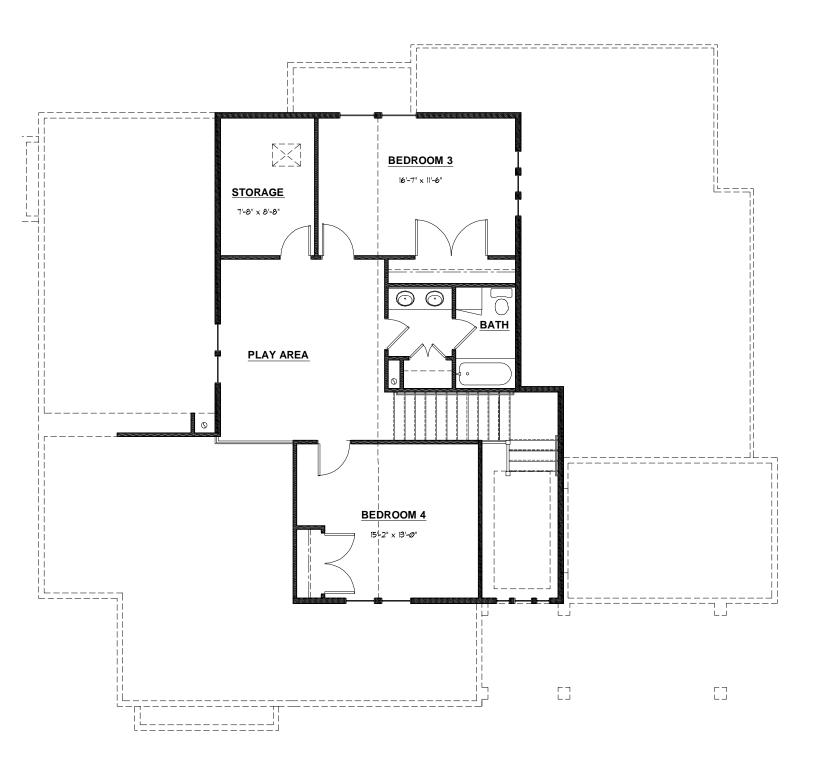

### **UPPER LEVEL FLOOR PLAN** 900 SQ.FT.

1/8" = 1'-0"

Renderings and floor plans are artist's conceptions and are not intended to show specific final work. Square footages are approximate and may vary. Plans, elevations, options, features and prices are subject to change without notice.

© 2007 Harvest Park, LLC.

Marketed by Harvest Park Realty (801) 491-3300 www.HarvestPark.net P:101- LOTS/EVE15- WINTERGREEN-FIPLAN BOOK/E15- WINTERGREEN-F- PLAN BOOK/DWG

| Plan Book                          | h    |
|------------------------------------|------|
| Harvest Park, Mapleton, Utah 84664 | V    |
| Upper Level Floor Plan             | of S |

F15. Wintergreen-F. Rase Plan