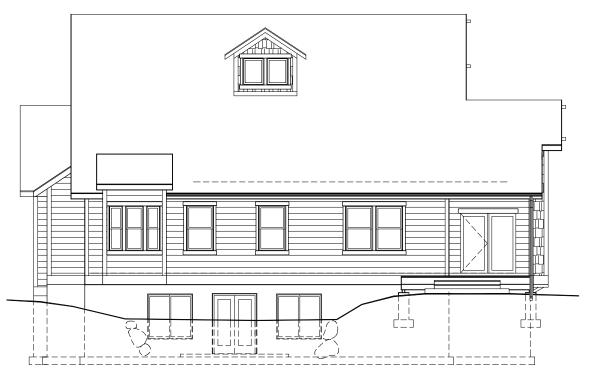

## **REAR ELEVATION**

3/16" = 1'-0"

Harvest Park, Mapleton, Utah 84664

**Rear & Left Elevations** 

of 8

Renderings and floor plans are artist's conceptions and are not intended to show specific final work. Square footages are approximate and may vary. Plans, elevations, options, features and prices are subject to change without notice.