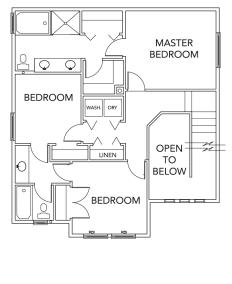

## **Durham | Two Story**

TOTAL SQ. FT. | **2,542** FINISHED SQ. FT. | **1,642** UNFINISHED SQ. FT. | **900** BEDS | **3** BATHS | **2.5** 

MAIN FLOOR

**UPPER FLOOR** 

**BASEMENT** 

Rev 7/13/18

## **Durham | Two Story**

TOTAL SQ. FT. | 2,542 FINISHED SQ. FT. | 1,642 UNFINISHED SQ. FT. | 900 BEDS | 3 BATHS | 2.5

## HOME FEATURES

- · Entertainment Kitchen
- Half Bath on Main
- 2 Story Entry
- · Large Butterfly Island
- · Lots of Counter Space
- 9' Ceilings on Main Floor
- Covered Porch Large Mud Room
- · Master His and Her's Closet
- · Jack and Jill Bath
- · Garden Tub and Separate Shower in Master
- · Dual Vanity in Master Bath
- · Upstairs Laundry Room
- 3 Elevations To Choose From