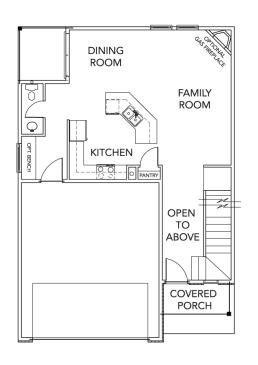

## **Durham | Two Story**

TOTAL SQ. FT. | **2,542** FINISHED SQ. FT. | **1,642** UNFINISHED SQ. FT. | **900** BEDS | **3** BATHS | **2.5** 

MAIN FLOOR

**UPPER FLOOR** 

**BASEMENT** 

Rev 7/13/18

## **Durham | Two Story**

TOTAL SQ. FT. | 2,542 FINISHED SQ. FT. | 1,642 UNFINISHED SQ. FT. | 900 BEDS | 3 BATHS | 2.5

## HOME FEATURES

- · Entertainment Kitchen
- Half Bath on Main
- 2 Story Entry
- · Large Butterfly Island
- · Lots of Counter Space
- 9' Ceilings on Main Floor
- Covered Porch Large Mud Room
- · Master His and Her's Closet
- · Jack and Jill Bath
- · Garden Tub and Separate Shower in Master
- · Dual Vanity in Master Bath
- · Upstairs Laundry Room
- 3 Elevations To Choose From