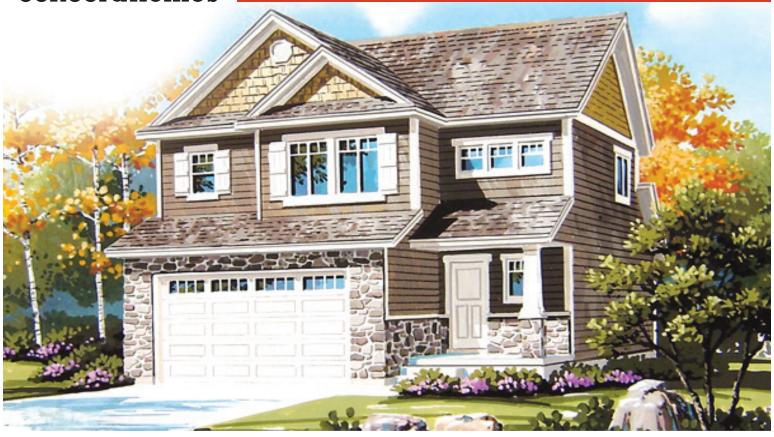

## **Durham | Two Story**

TOTAL SQ. FT. | **2,542** FINISHED SQ. FT. | **1,642** UNFINISHED SQ. FT. | **900** BEDS | **3** BATHS | **2.5** 

MAIN FLOOR

**UPPER FLOOR** 

**BASEMENT** 

Rev 7/13/18

## **Durham | Two Story**

TOTAL SQ. FT. | 2,542 FINISHED SQ. FT. | 1,642 UNFINISHED SQ. FT. | 900 BEDS | 3 BATHS | 2.5