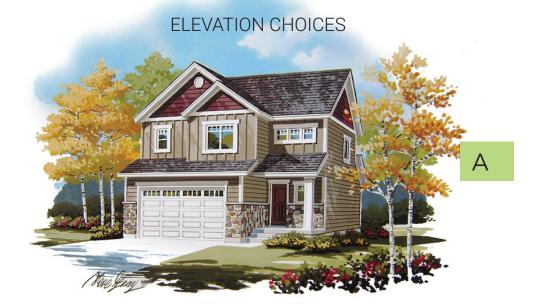

## HOME FEATURES

- · Entertainment Kitchen
- Half Bath on Main
- 2 Story Entry
- · Large Butterfly Island
- · Lots of Counter Space
- 9' Ceilings on Main Floor
- Covered Porch Large Mud Room
- · Master His and Her's Closet
- · Jack and Jill Bath
- · Garden Tub and Separate Shower in Master
- · Dual Vanity in Master Bath
- · Upstairs Laundry Room
- 3 Elevations To Choose From