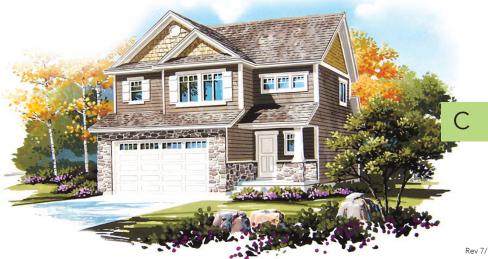

## HOME FEATURES

- · Entertainment Kitchen
- Half Bath on Main
- 2 Story Entry
- · Large Butterfly Island
- · Lots of Counter Space
- 9' Ceilings on Main Floor
- Covered Porch Large Mud Room
- · Master His and Her's Closet
- · Jack and Jill Bath
- · Garden Tub and Separate Shower in Master
- · Dual Vanity in Master Bath
- · Upstairs Laundry Room
- 3 Elevations To Choose From