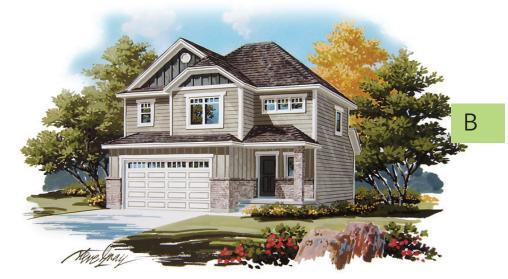

## HOME FEATURES

- · Entertainment Kitchen
- Half Bath on Main
- 2 Story Entry
- · Large Butterfly Island
- · Lots of Counter Space
- 9' Ceilings on Main Floor
- Covered Porch Large Mud Room
- · Master His and Her's Closet
- · Jack and Jill Bath
- · Garden Tub and Separate Shower in Master
- · Dual Vanity in Master Bath
- · Upstairs Laundry Room
- 3 Elevations To Choose From