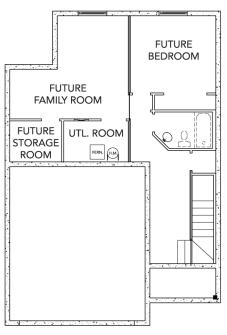

## **Durham | Two Story**

TOTAL SQ. FT. | **2,542** FINISHED SQ. FT. | **1,642** UNFINISHED SQ. FT. | **900** BEDS | **3** BATHS | **2.5** 

MAIN FLOOR

**UPPER FLOOR** 

**BASEMENT** 

Rev 7/13/18

## **Durham | Two Story**

TOTAL SQ. FT. | 2,542 FINISHED SQ. FT. | 1,642 UNFINISHED SQ. FT. | 900 BEDS | 3 BATHS | 2.5