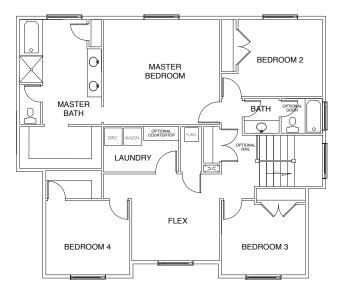

SECOND FLOOR



Rev 9/20/18

801.997.0837 • CONCORDHOMESUTAH COM



## Cary | Two Story TOTAL SQ. FT. | 3,696 FINISHED SQ. FT. | 2,531 UN FINISHED SQ. FT. | 1267 BEDS | 4 BATHS | 2.5

## HOME FEATURES

- Walk-In Closets
- 3 Car Tandem Garage
- 9' Ceilings on Main Floor
- Separate Shower w/ Garden Tub in Master Bath
- Expanded Mud / Laundry Room
- Covered Porch

## BASEMENT



Rev 9/20/18

## 801.997.0837 • CONCORDHOMESUTAH COM

©Concord Homes. The use of these plans, drawings and renderings is expressly limited to Concord Homes. House design, floor plan, and exterior finish may not depict standard plan. All sizes shown are estimates only. Changes may occur without notice.