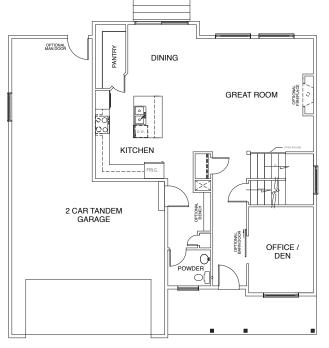

SECOND FLOOR



Rev 9/20/18

801.997.0837 • CONCORDHOMESUTAH COM



## Cary | Two Story TOTAL SQ. FT. | 3,696 FINISHED SQ. FT. | 2,531 UN FINISHED SQ. FT. | 1267 BEDS | 4 BATHS | 2.5

## HOME FEATURES

- Walk-In Closets
- 3 Car Tandem Garage
- 9' Ceilings on Main Floor
- Separate Shower w/ Garden Tub in Master Bath
- Expanded Mud / Laundry Room
- Covered Porch

## BASEMENT



Rev 9/20/18

## 801.997.0837 • CONCORDHOMESUTAH COM

©Concord Homes. The use of these plans, drawings and renderings is expressly limited to Concord Homes. House design, floor plan, and exterior finish may not depict standard plan. All sizes shown are estimates only. Changes may occur without notice.