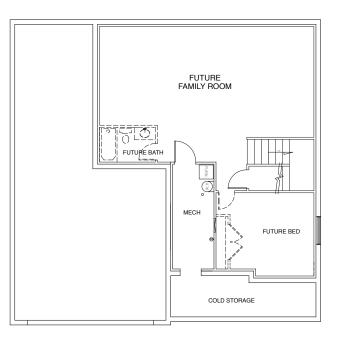

SECOND FLOOR



Rev 9/20/18

801.997.0837 • CONCORDHOMESUTAH COM



## Cary | Two Story TOTAL SQ. FT. | 3,696 FINISHED SQ. FT. | 2,531 UN FINISHED SQ. FT. | 1267 BEDS | 4 BATHS | 2.5

## HOME FEATURES

- Walk-In Closets
- 3 Car Tandem Garage
- 9' Ceilings on Main Floor
- Separate Shower w/ Garden Tub in Master Bath
- Expanded Mud / Laundry Room
- Covered Porch

## BASEMENT



Rev 9/20/18

## 801.997.0837 • CONCORDHOMESUTAH COM

©Concord Homes. The use of these plans, drawings and renderings is expressly limited to Concord Homes. House design, floor plan, and exterior finish may not depict standard plan. All sizes shown are estimates only. Changes may occur without notice.