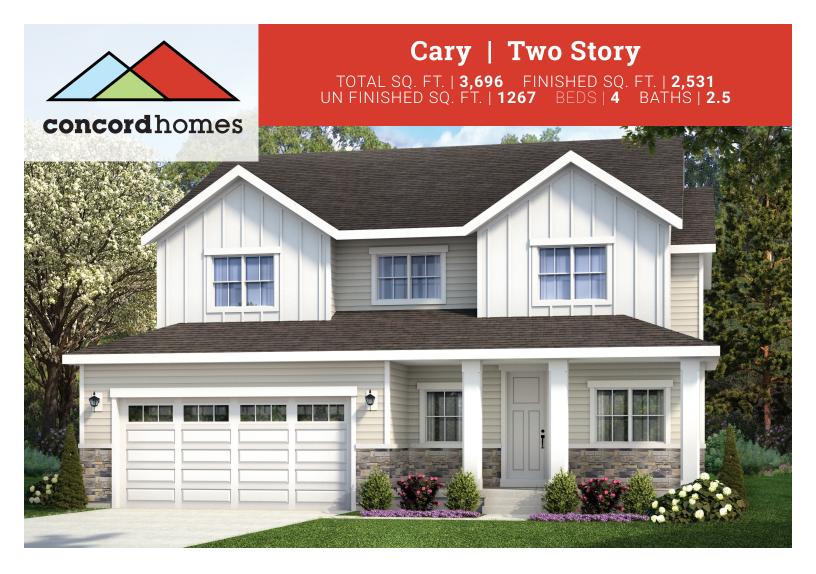

## Cary | Two Story TOTAL SQ. FT. | 3,696 FINISHED SQ. FT. | 2,531 UN FINISHED SQ. FT. | 1267 BEDS | 4 BATHS | 2.5

## HOME FEATURES

- Walk-In Closets
- 3 Car Tandem Garage
- 9' Ceilings on Main Floor
- Separate Shower w/ Garden Tub in Master Bath
- Expanded Mud / Laundry Room
- Covered Porch