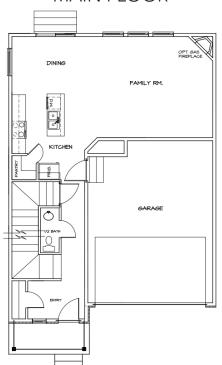

## THE BURLINGTON

TWO STORY | BECKSTEAD LANE | SOUTH JORDAN

TOTAL SQ. FT. | **2,621** FINISHED SQ. FT. | **1,832** UNFINISHED SQ. FT. | **789** BEDS | **3** BATHS | **2.5** 

MAIN FLOOR

SECOND FLOOR

**BASEMENT** 