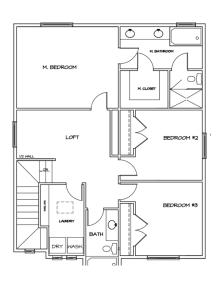

## THE BURLINGTON

TWO STORY | BECKSTEAD LANE | SOUTH JORDAN

TOTAL SQ. FT. | **2,621** FINISHED SQ. FT. | **1,832** UNFINISHED SQ. FT. | **789** BEDS | **3** BATHS | **2.5** 

MAIN FLOOR

SECOND FLOOR

**BASEMENT** 