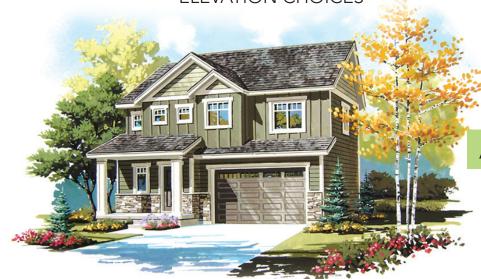

## THE BURLINGTON

TWO STORY | BECKSTEAD LANE | SOUTH JORDAN

TOTAL SQ. FT. | **2,621** FINISHED SQ. FT. | **1,832** UNFINISHED SQ. FT. | **789** BEDS | **3** BATHS | **2.5** 



MAIN FLOOR



SECOND FLOOR



**BASEMENT** 



Rev 3/20/17



## THE BURLINGTON

TWO STORY | BECKSTEAD LANE | SOUTH JORDAN

## **ELEVATION CHOICES**

## **HOME FEATURES**

- Entertainment Kitchen
- Half Bath on Main
- 2 Story Entry
- Large Butterfly Island
- Lots of Counter Space
- 9' Ceilings on Main Floor
- Covered Porch Large Mud Room
- Master His and Her's Closet
- Garden Tub and Separate Shower in Master
- Dual Vanity in Master Bath
- Upstairs Laundry Room
- 3 Elevations To Choose From







Rev 3/20/17