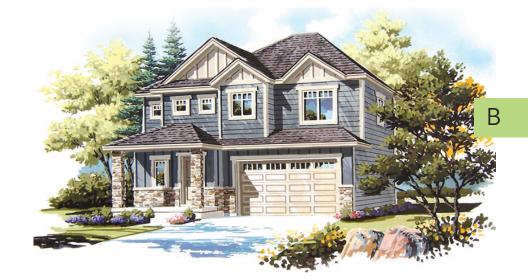

## THE BURLINGTON

TWO STORY | BECKSTEAD LANE | SOUTH JORDAN

TOTAL SQ. FT. | **2,621** FINISHED SQ. FT. | **1,832** UNFINISHED SQ. FT. | **789** BEDS | **3** BATHS | **2.5** 



MAIN FLOOR



SECOND FLOOR



**BASEMENT** 



Rev 3/20/17



## THE BURLINGTON

TWO STORY | BECKSTEAD LANE | SOUTH JORDAN

## **ELEVATION CHOICES**

## **HOME FEATURES**

- Entertainment Kitchen
- Half Bath on Main
- 2 Story Entry
- Large Butterfly Island
- Lots of Counter Space
- 9' Ceilings on Main Floor
- Covered Porch Large Mud Room
- Master His and Her's Closet
- Garden Tub and Separate Shower in Master
- Dual Vanity in Master Bath
- Upstairs Laundry Room
- 3 Elevations To Choose From







Rev 3/20/17