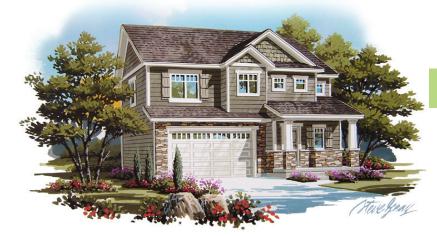

## THE BURLINGTON

TWO STORY | BECKSTEAD LANE | SOUTH JORDAN

TOTAL SQ. FT. | **2,621** FINISHED SQ. FT. | **1,832** UNFINISHED SQ. FT. | **789** BEDS | **3** BATHS | **2.5** 

MAIN FLOOR

SECOND FLOOR

**BASEMENT** 

## THE BURLINGTON

TWO STORY | BECKSTEAD LANE | SOUTH JORDAN

## **ELEVATION CHOICES**