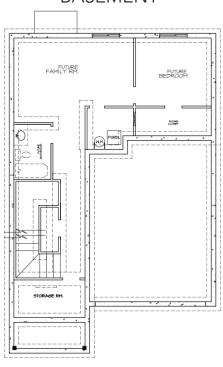

## THE BURLINGTON

TWO STORY | BECKSTEAD LANE | SOUTH JORDAN

TOTAL SQ. FT. | **2,621** FINISHED SQ. FT. | **1,832** UNFINISHED SQ. FT. | **789** BEDS | **3** BATHS | **2.5** 

MAIN FLOOR

SECOND FLOOR

**BASEMENT** 