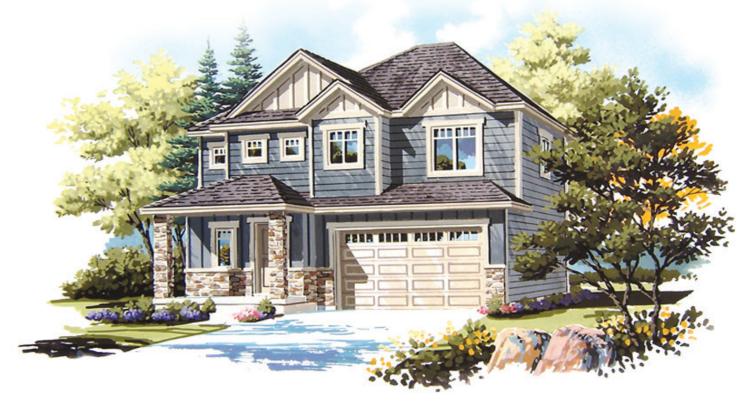

## THE BURLINGTON

TWO STORY | BECKSTEAD LANE | SOUTH JORDAN

TOTAL SQ. FT. | **2,621** FINISHED SQ. FT. | **1,832** UNFINISHED SQ. FT. | **789** BEDS | **3** BATHS | **2.5** 

MAIN FLOOR

SECOND FLOOR

**BASEMENT** 

## THE BURLINGTON

TWO STORY | BECKSTEAD LANE | SOUTH JORDAN

## **ELEVATION CHOICES**