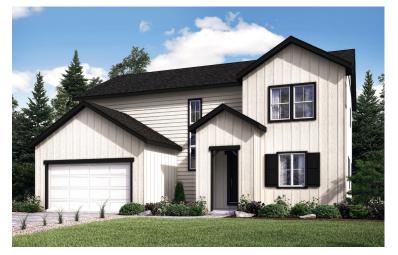

### Waltham Residence 50253

APPROX. 2,694-3,937 SQ. FT. | TWO-STORY HOME 3 BEDROOMS | 2.5 BATHROOMS | 3 BAY GARAGE

**ELEVATION S** 

**ELEVATION A** 

**ELEVATION B** 

**ELEVATION C** 