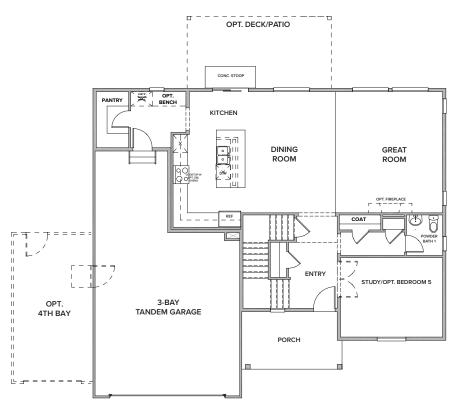

# WOODSPRINGS ESTATES

## Waltham Residence 50253

APPROX. 2,694-3,937 SQ. FT. | TWO-STORY HOME 3 BEDROOMS | 2.5 BATHROOMS | 3 BAY GARAGE

MAIN FLOOR

801.653.3563

IR