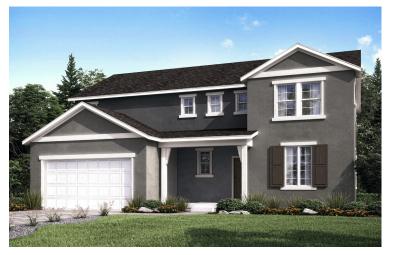

### Waltham Residence 50253

APPROX. 2,694-3,937 SQ. FT. | TWO-STORY HOME 3 BEDROOMS | 2.5 BATHROOMS | 3 BAY GARAGE

**ELEVATION S** 

**ELEVATION A** 

**ELEVATION B** 

**ELEVATION C** 