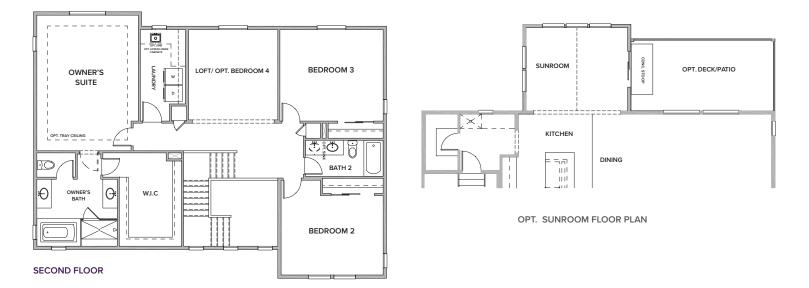

# WOODSPRINGS ESTATES

## Waltham Residence 50253

APPROX. 2,694-3,937 SQ. FT. | TWO-STORY HOME 3 BEDROOMS | 2.5 BATHROOMS | 3 BAY GARAGE

MAIN FLOOR

801.653.3563

IR