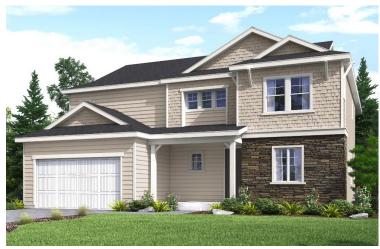

### Waltham Residence 50253

APPROX. 2,694-3,937 SQ. FT. | TWO-STORY HOME 3 BEDROOMS | 2.5 BATHROOMS | 3 BAY GARAGE

**ELEVATION S** 

**ELEVATION A** 

**ELEVATION B** 

**ELEVATION C** 