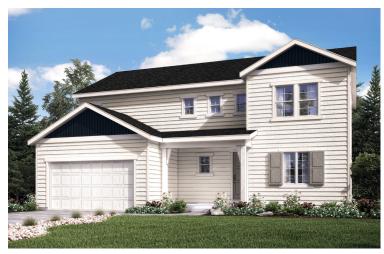

### Waltham Residence 50253

APPROX. 2,694-3,937 SQ. FT. | TWO-STORY HOME 3 BEDROOMS | 2.5 BATHROOMS | 3 BAY GARAGE

**ELEVATION S** 

**ELEVATION A** 

**ELEVATION B** 

**ELEVATION C** 