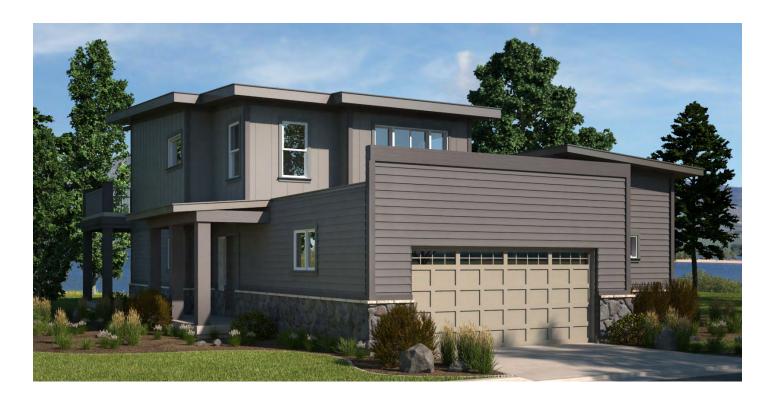

# THE ESCAPES AT EDGEWATER

HUNTSVILLE · UTAH

## The Rockport

#### **BASEMENT**

1,456 sq. ft., 2 bedrooms, 2.5 bathrooms, family room with fireplace, lockout storage room

Edgewater is a visionary lakefront community on the south bank of Pineview Reservoir, featuring stunning single-family homes and townhomes that complement the mountain scenery. In addition to an attractive mountain architecture, the homes feature expansive windows, spacious kitchens, main-floor master suites, fireplace lounges, and two-car garages. Community amenities include gated entrances, a pool, beach access and owner storage facilities. Edgewater is just minutes from downtown Ogden and Snowbasin Ski Resort, and plans call for the development of nearby commercial establishments.