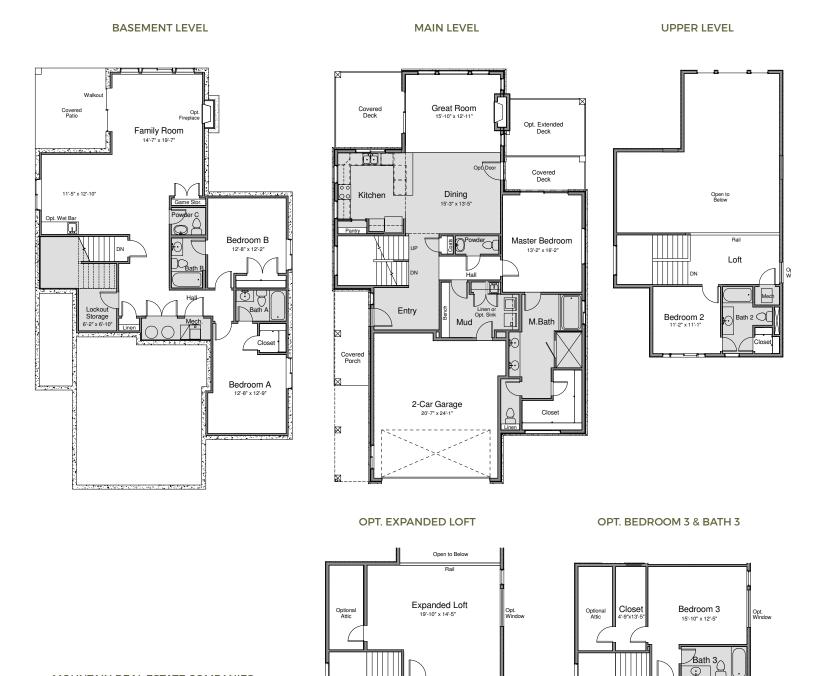

#### **BASE HOME**

3,556 Total sq. ft.

2,100 Finished sq. ft.

2 Bedrooms

2.5 Bathrooms

2-Car garage

Fireplace in great room

1 Partially covered deck

1 Balcony

#### **BASEMENT**

1,456 sq. ft., 2 bedrooms, 2.5 bathrooms, family room with fireplace, lockout storage room

Edgewater is a visionary lakefront community on the south bank of Pineview Reservoir, featuring stunning single-family homes and townhomes that complement the mountain scenery. In addition to an attractive mountain architecture, the homes feature expansive windows, spacious kitchens, main-floor master suites, fireplace lounges, and two-car garages. Community amenities include gated entrances, a pool, beach access and owner storage facilities. Edgewater is just minutes from downtown Ogden and Snowbasin Ski Resort, and plans call for the development of nearby commercial establishments.