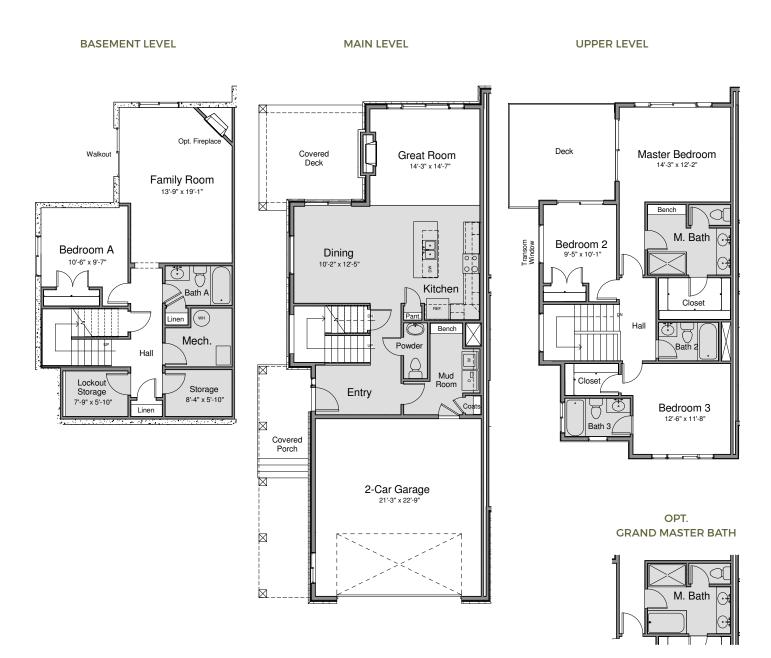

## The Pineview

Finished Basement

2,591 Total/Finished sq. ft.

4 Bedrooms

4.5 Bathrooms

2-Car garage

1 Covered deck

1 Balcony

Fireplace in great room

Lockout storage room

Storage room

Edgewater is a visionary lakefront community on the south bank of Pineview Reservoir, featuring stunning single-family homes and townhomes that complement the mountain scenery. In addition to an attractive mountain architecture, the homes feature expansive windows, spacious kitchens, main-floor master suites, fireplace lounges, and two-car garages. Community amenities include gated entrances, a pool, beach access and owner storage facilities. Edgewater is just minutes from downtown Ogden and Snowbasin Ski Resort, and plans call for the development of nearby commercial establishments.