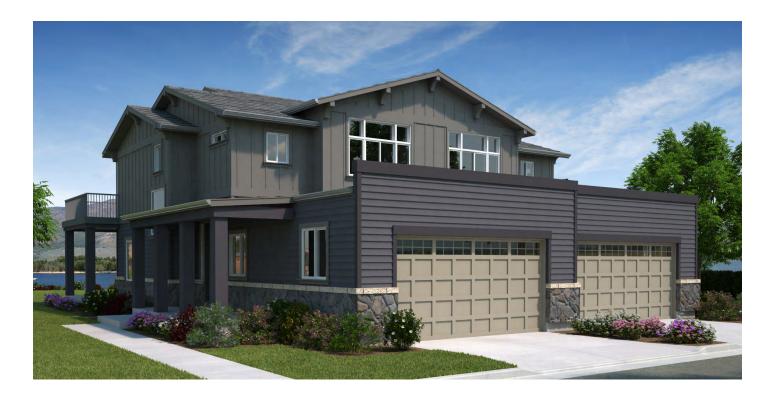

# THE ESCAPES AT EDGEWATER

HUNTSVILLE · UTAH

## The Pineview

Finished Basement

2,591 Total/Finished sq. ft.

4 Bedrooms

4.5 Bathrooms

2-Car garage

1 Covered deck

1 Balcony

Fireplace in great room

Lockout storage room

Storage room

Edgewater is a visionary lakefront community on the south bank of Pineview Reservoir, featuring stunning single-family homes and townhomes that complement the mountain scenery. In addition to an attractive mountain architecture, the homes feature expansive windows, spacious kitchens, main-floor master suites, fireplace lounges, and two-car garages. Community amenities include gated entrances, a pool, beach access and owner storage facilities. Edgewater is just minutes from downtown Ogden and Snowbasin Ski Resort, and plans call for the development of nearby commercial establishments.