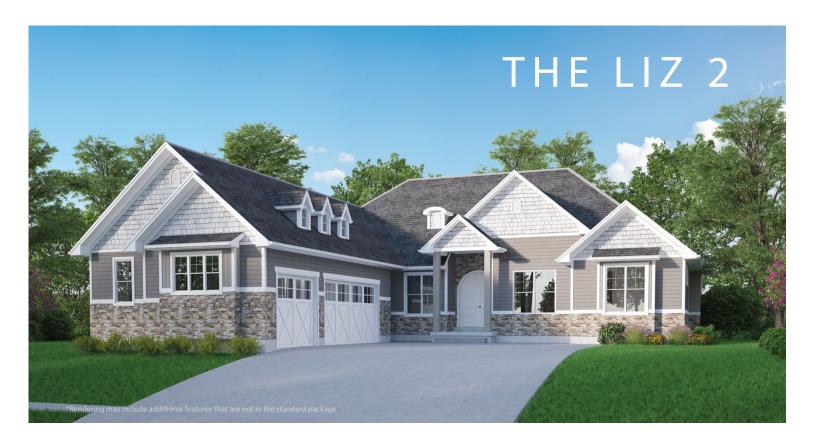

# 01

#### **STANDARD FEATURES**

Three Bedrooms and Two and a Half Baths

Designed for a Daylight Basement

Side Entry Three Car Garage

Covered Porch at Entry w/ Cold Storage Below

Large Deck Across Back of Home w/ Doors from Master Suite

His & Her Closets off the Master Bath

Grand Master Bath w/ Seperate Tub & Oversized Shower

High Pitched Roofs w/ Dormer Windows

Main Floor Laundry Room & Mud Room

Oversized Island Bar & Walk-In Pantry

Two Doors out Back Basement to Covered Patio

Five Basement Windows