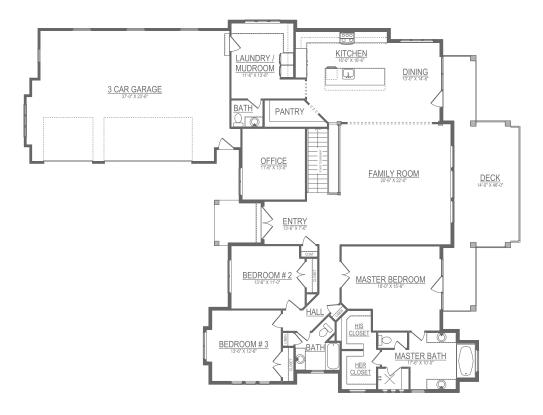

### **MAIN FLOOR**

#### **STANDARD FEATURES**

Three Bedrooms and Two and a Half Baths

Designed for a Daylight Basement

Side Entry Three Car Garage

Covered Porch at Entry w/ Cold Storage Below

Large Deck Across Back of Home w/ Doors from Master Suite

His & Her Closets off the Master Bath

Grand Master Bath w/ Seperate Tub & Oversized Shower

High Pitched Roofs w/ Dormer Windows

Main Floor Laundry Room & Mud Room

Oversized Island Bar & Walk-In Pantry

Two Doors out Back Basement to Covered Patio

Five Basement Windows