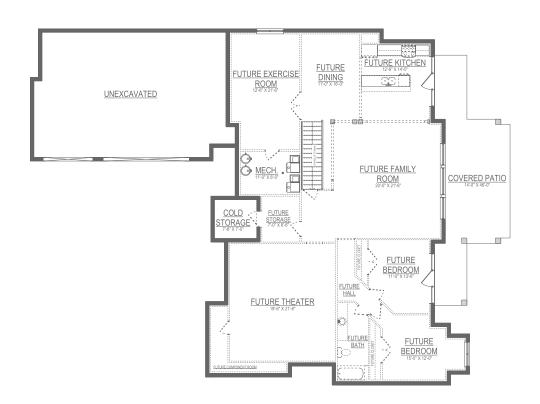

#### **BASEMENT**

#### **STANDARD FEATURES**

Three Bedrooms and Two and a Half Baths

Designed for a Daylight Basement

Side Entry Three Car Garage

Covered Porch at Entry w/ Cold Storage Below

Large Deck Across Back of Home w/ Doors from Master Suite

His & Her Closets off the Master Bath

Grand Master Bath w/ Seperate Tub & Oversized Shower

High Pitched Roofs w/ Dormer Windows

Main Floor Laundry Room & Mud Room

Oversized Island Bar & Walk-In Pantry

Two Doors out Back Basement to Covered Patio

Five Basement Windows