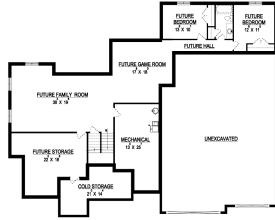

BASEMENT

| <u>SPECS:</u><br>Width:                       | 80'-0"                                     |
|-----------------------------------------------|--------------------------------------------|
| Depth:                                        | 64'-0"                                     |
| Upper:<br>Main:<br>Basement:<br><b>Total:</b> | 0<br>2,264<br><u>2,490</u><br><b>4,754</b> |
| Finished:                                     | 2,264                                      |
| Beds:<br>Baths:<br>Garages:                   | 2<br>2.5<br>6                              |