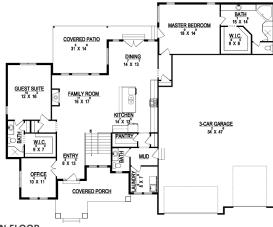

MAIN FLOOR

## **STANDARD FEATURES:**

- Two (2) Bedrooms and Two & Half (2.5) Baths
- Grand Entry, Family Room, Office off EntryHigh Vaulted Ceiling Through Entry & Family Room
- Covered Patio out Dining
- Window Package as Designed
- "Craftsman" style elevation
- Grand Master Bath w/ Oversized Tile Shower
- Six (6) Car Garage
- Walk-in Pantry
- One (1) Fireplace
- Five (5) Basement Windows

BASEMENT

| <u>SPECS:</u><br>Width:                       | 80'-0"                                     |
|-----------------------------------------------|--------------------------------------------|
| Depth:                                        | 64'-0"                                     |
| Upper:<br>Main:<br>Basement:<br><b>Total:</b> | 0<br>2,264<br><u>2,490</u><br><b>4,754</b> |
| Finished:                                     | 2,264                                      |
| Beds:<br>Baths:<br>Garages:                   | 2<br>2.5<br>6                              |