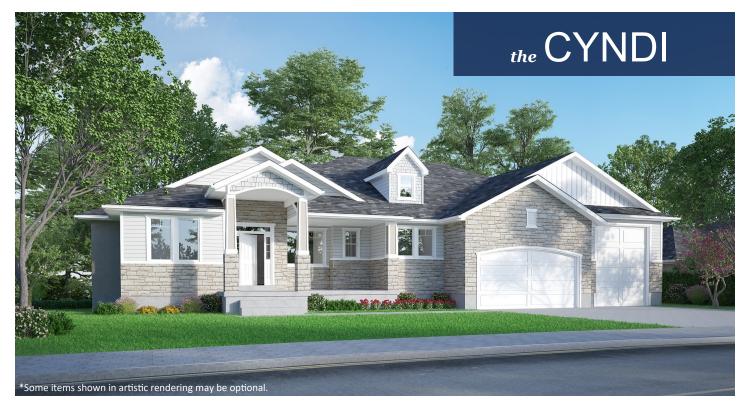

## **STANDARD FEATURES:**

- Two (2) Bedrooms and Two & Half (2.5) Baths
- Grand Entry, Family Room, Office off EntryHigh Vaulted Ceiling Through Entry & Family Room
- Covered Patio out Dining
- Window Package as Designed
- "Craftsman" style elevation
- Grand Master Bath w/ Oversized Tile Shower
- Six (6) Car Garage
- Walk-in Pantry
- One (1) Fireplace
- Five (5) Basement Windows