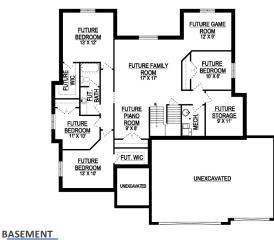

| c |   | - |    | c |   |
|---|---|---|----|---|---|
| 5 | r | _ | L. | 5 | ū |

Width: 59'-6" 56'-0" Depth: Upper: Main: 1,808 Basement: 1,785 Total: 3,533 Finished: 1,808 Beds:

Baths: 1.5 Garages:

**GET STARTED TODAY** 