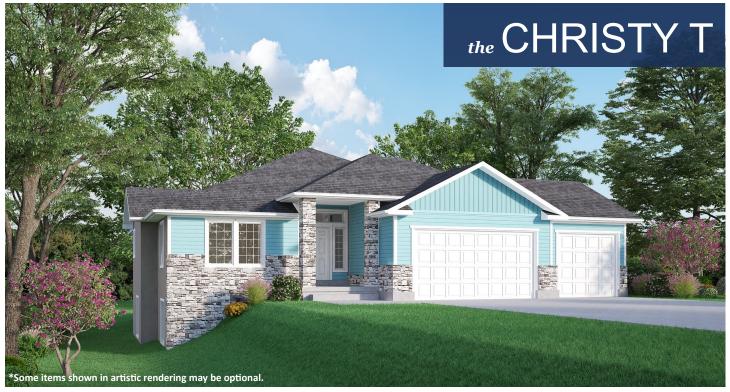

## **STANDARD FEATURES:**

- One (1) Bedroom and One and a Half (1.5) Baths
- Open & Spacious Floor Plan
- Raised Ceilings Through Entry & Family Room
- Full Light Door Out Dining Room & Master Bedroom
- Window Package as Designed
- "Craftsman" style elevation
- Grand Master Bath Sep. Tub & Oversized Tile Shower
- Three (3) Car Garage
- Kitchen Featuring Walk-in Pantry and Island Bar
- Double Doors into Office Space
- Six (6) Basement Windows