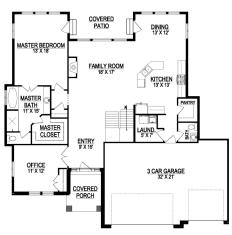

MAIN FLOOR

| c |   | - |    | c |   |
|---|---|---|----|---|---|
| 5 | r | _ | L. | 5 | ū |

Width: 59'-6" 56'-0" Depth: Upper: Main: 1,808 Basement: 1,785 Total: 3,533 Finished: 1,808 Beds:

Baths: 1.5 Garages:

**GET STARTED TODAY** 