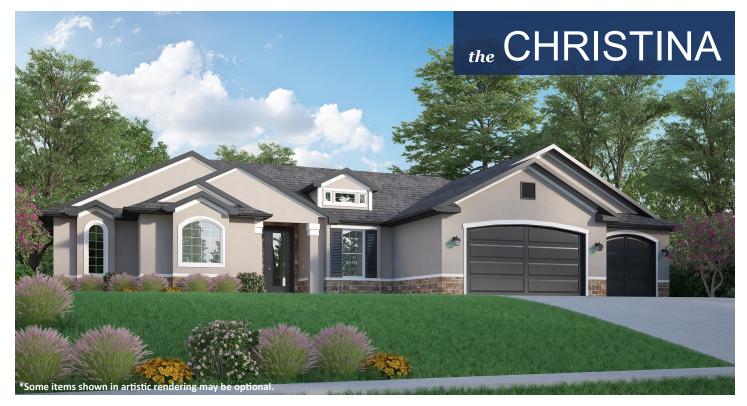

## **STANDARD FEATURES:**

- Two (2) Bedrooms and Two (2) Baths
- Window Package as Designed
- Five (5) Car Garage
- Covered Porch
- 2 Covered Patio's off Dining and Master
- Oversized Master Shower in Master Bath
- Traditional Style Elevation with Stone & Stucco
- Main Floor Laundry Room
- Large Walk-in Pantry
- Oversized Kitchen Island
- Five (5) Basement Windows