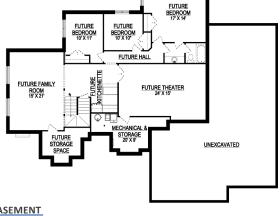

**GET STARTED TODAY** 

801-810-8833 LightyearCustomHomes.com

| BA | ۱SI | ΕN | 1E | Ν |
|----|-----|----|----|---|
|    |     |    |    |   |

| SPECS:<br>Width:<br>Depth: | 75'-0"<br>59'-6" |
|----------------------------|------------------|
| Upper:                     | 0                |
| Main:                      | 2,000            |
| <u>Basement</u> :          | <u>1,996</u>     |
| <b>Total:</b>              | <b>3,996</b>     |
| Finished:                  | 2,000            |
| Beds:                      | 2                |
| Baths:                     | 2                |
| Garages:                   | 5                |