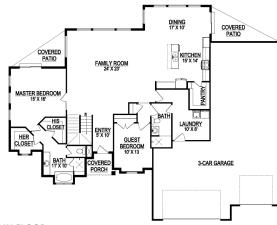

## MAIN FLOOR

## **STANDARD FEATURES:**

- Two (2) Bedrooms and Two (2) Baths
- Window Package as Designed
- Five (5) Car Garage
- Covered Porch
- 2 Covered Patio's off Dining and Master
- Oversized Master Shower in Master Bath
- Traditional Style Elevation with Stone & Stucco
- Main Floor Laundry Room
- Large Walk-in Pantry
- Oversized Kitchen Island
- Five (5) Basement Windows

**GET STARTED TODAY** 

801-810-8833 LightyearCustomHomes.com

| BA | ۱SI | ΕN | 1E | Ν |
|----|-----|----|----|---|
|    |     |    |    |   |

| SPECS:<br>Width:<br>Depth: | 75'-0"<br>59'-6" |
|----------------------------|------------------|
| Upper:                     | 0                |
| Main:                      | 2,000            |
| <u>Basement</u> :          | <u>1,996</u>     |
| <b>Total:</b>              | <b>3,996</b>     |
| Finished:                  | 2,000            |
| Beds:                      | 2                |
| Baths:                     | 2                |
| Garages:                   | 5                |