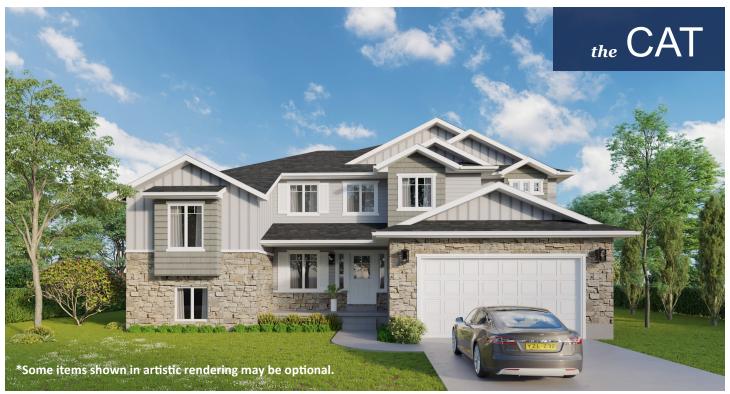

## **STANDARD FEATURES:**

- Four (4) Bedrooms and Two and a Half (2.5) Baths
- Large Loft Upstairs
- Front Load 2 Car Garage
- Master Suite on it's own Level
- Grand Master Bath with Walk-In Shower
- Large Walk-in Pantry
- Large Mud Room
- Extra Height in Basement Below Master Suite
- Craftsman Style Elevation
- Large Covered Porch with Cold Storage Below
- Three (3) Basement Windows

## SPECS:

Width: 61'-0" Depth: 45'-0" Upper: 1,192 Main: 1,697 Basement: 1,768 Total: 4,657 Finished: 2,889 Beds: Baths: 2.5 Garages:

**GET STARTED TODAY** 

801-810-8833 LightyearCustomHomes.com