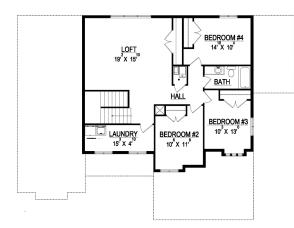

MAIN FLOOR UPPER FLOOR

## **STANDARD FEATURES:**

- Four (4) Bedrooms and Two and a Half (2.5) Baths
- Large Loft Upstairs
- Front Load 2 Car Garage
- Master Suite on it's own Level
- Grand Master Bath with Walk-In Shower
- Large Walk-in Pantry
- Large Mud Room
- Extra Height in Basement Below Master Suite
- Craftsman Style Elevation
- Large Covered Porch with Cold Storage Below
- Three (3) Basement Windows

## SPECS:

Width: 61'-0" Depth: 45'-0" Upper: 1,192 Main: 1,697 Basement: 1,768 Total: 4,657 Finished: 2,889 Beds: Baths: 2.5 Garages:

**GET STARTED TODAY** 

801-810-8833 LightyearCustomHomes.com