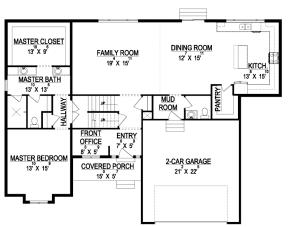

MAIN FLOOR UPPER FLOOR

## **STANDARD FEATURES:**

- Four (4) Bedrooms and Two and a Half (2.5) Baths
- Large Loft Upstairs
- Front Load 2 Car Garage
- Master Suite on it's own Level
- Grand Master Bath with Walk-In Shower
- Large Walk-in Pantry
- Large Mud Room
- Extra Height in Basement Below Master Suite
- Craftsman Style Elevation
- Large Covered Porch with Cold Storage Below
- Three (3) Basement Windows

## SPECS:

Width: 61'-0" Depth: 45'-0" Upper: 1,192 Main: 1,697 Basement: 1,768 Total: 4,657 Finished: 2,889 Beds: Baths: 2.5 Garages:

**GET STARTED TODAY** 

801-810-8833 LightyearCustomHomes.com