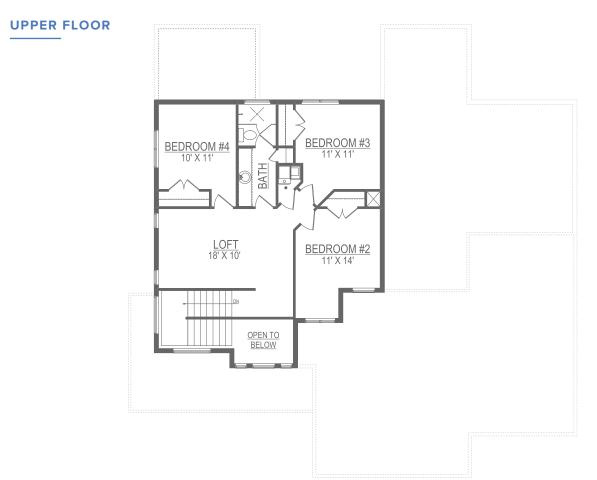

## 01 STANDARD FEATURES

| Four Bedrooms and Two and a Half Baths             | Width                    | 59'-6" |
|----------------------------------------------------|--------------------------|--------|
| Grand Entry, Family Room, & Loft                   | Depth                    | 60'-0" |
| Four Panel Glass Sliding Doors out Family Room     | Upper                    | 972    |
| Three Car Garage w/ Side Entry                     | Main                     | 1,760  |
| Window Package as Designed                         | Basement<br><b>Total</b> | 1,993  |
| Craftsman Style Elevation                          |                          | 4,725  |
| Free-Standing Tub & Separate Shower in Master Bath | Finished                 | 2,732  |
| Two Sinks w/ Split Vanity in Master Bath           |                          |        |
| Walk-in Pantry                                     | Beds<br>Baths            | 4      |
| ,                                                  |                          | 2.5    |
| One Two-sided Fireplace                            | Garage                   | 3      |
| Four Basement Windows                              |                          |        |