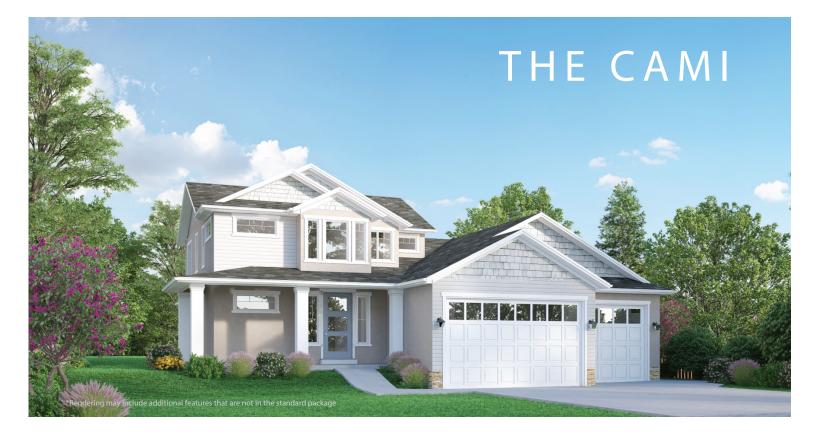

## 01 STANDARD FEATURES

| Four Bedrooms and Two and a Half Baths             | Width                    | 59'-6" |
|----------------------------------------------------|--------------------------|--------|
| Grand Entry, Family Room, & Loft                   | Depth                    | 60'-0" |
| Four Panel Glass Sliding Doors out Family Room     | Upper                    | 972    |
| Three Car Garage w/ Side Entry                     | Main                     | 1,760  |
| Window Package as Designed                         | Basement<br><b>Total</b> | 1,993  |
| Craftsman Style Elevation                          |                          | 4,725  |
| Free-Standing Tub & Separate Shower in Master Bath | Finished                 | 2,732  |
| Two Sinks w/ Split Vanity in Master Bath