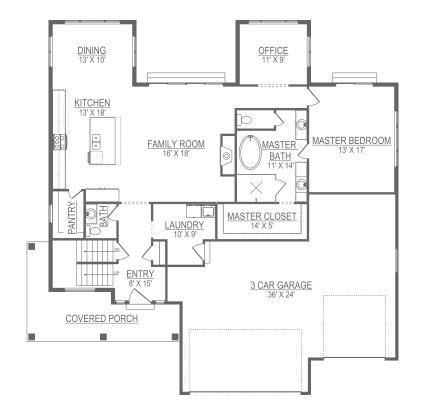

## 01 STANDARD FEATURES

| Four Bedrooms and Two and a Half Baths             | Width                    | 59'-6" |
|----------------------------------------------------|--------------------------|--------|
| Grand Entry, Family Room, & Loft                   | Depth                    | 60'-0" |
| Four Panel Glass Sliding Doors out Family Room     | Upper                    | 972    |
| Three Car Garage w/ Side Entry                     | Main                     | 1,760  |
| Window Package as Designed                         | Basement<br><b>Total</b> | 1,993  |
| Craftsman Style Elevation                          |                          | 4,725  |
| Free-Standing Tub & Separate Shower in Master Bath | Finished                 | 2,732  |
| Two Sinks w/ Split Vanity in Master Bath           |                          |        |
| Walk-in Pantry                                     | Beds<br>Baths            | 4      |
| ,                                                  |                          | 2.5    |
| One Two-sided Fireplace                            | Garage                   | 3      |
| Four Basement Windows                              |                          |        |

## **MAIN FLOOR**