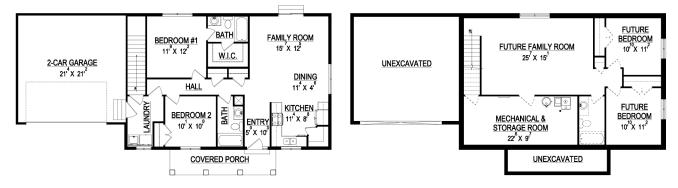

## MAIN FLOOR

## **STANDARD FEATURES:**

- Two (2) Bedrooms and Two (2) Baths
- Large Covered Porch
- Entry Separate from Main Living
- Vaulted Entry, Family, Dining, & Kitchen
- Window Package as Designed
- Traditional Style Elevation with Man. Stone & Stucco
- Grand Master Bath w/ Oversized Tile Shower
- Two (2) Car Garage
- Large Corner Pantry
- Main Floor Laundry Room off Garage
- Three (3) Basement Windows

## BASEMENT

| PECS:     |              |
|-----------|--------------|
| Width:    | 62'-6"       |
| Depth:    | 32'-0"       |
| Upper:    | 0            |
| Main:     | 1,100        |
| Basement: | <u>1,107</u> |
| Total:    | 2,207        |
| Finished: | 1,100        |
| Beds:     | 2            |
| Baths:    | 2            |
| Garages:  | 2            |