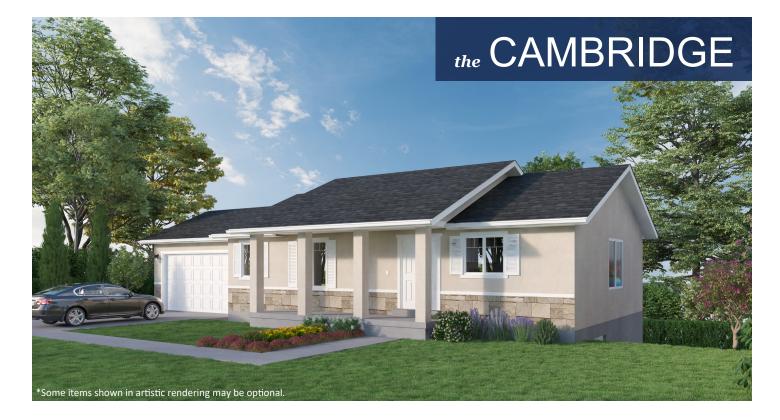

## **STANDARD FEATURES:**

- Two (2) Bedrooms and Two (2) Baths
- Large Covered Porch
- Entry Separate from Main Living
- Vaulted Entry, Family, Dining, & Kitchen
- Window Package as Designed
- Traditional Style Elevation with Man. Stone & Stucco
- Grand Master Bath w/ Oversized Tile Shower
- Two (2) Car Garage
- Large Corner Pantry
- Main Floor Laundry Room off Garage
- Three (3) Basement Windows