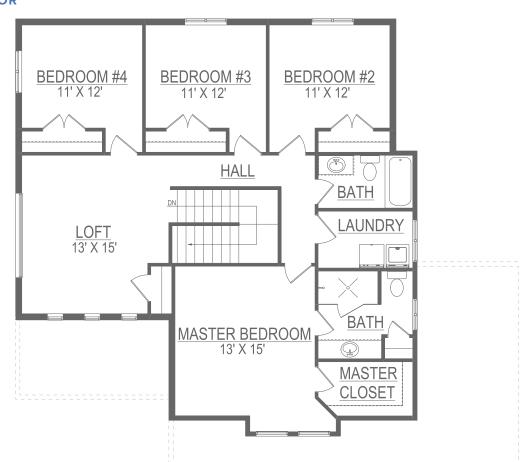

Two and a Half Baths

Large Family Room & Loft

Covered Patio

Three Car Garage

Window Package as Designed

Craftsman Style Elevation

Oversized Master Shower

Mud Room

Walk-in Pantry

One Fireplace

Four Basement Windows

## 02

#### **SPECIFICATIONS**

| Width          | 48'-0" |
|----------------|--------|
| Depth          | 46'-0" |
|                |        |
| Upper          | 1,268  |
| Main           | 850    |
| Basement       | 850    |
| Total          | 2,968  |
|                |        |
|                |        |
| Finished       | 2,118  |
| Finished       | 2,118  |
| Finished  Beds | 2,118  |
|                |        |
| Beds           | 4      |



GET STARTED TODAY

801.810.8833

LightyearCustomHomes.com



# THE BREANNE

### **MAIN FLOOR**



#### **UPPER FLOOR**