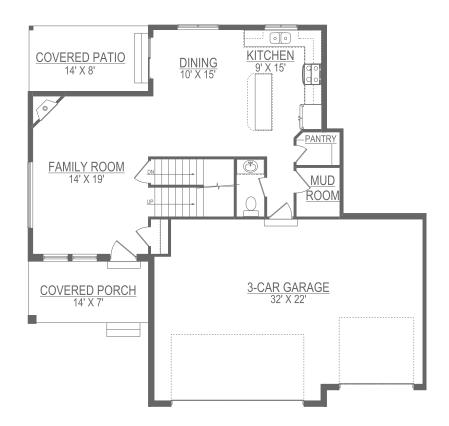

ES**

Four Bedrooms and Two and a Half Baths

Large Family Room & Loft

Covered Patio

Three Car Garage

Window Package as Designed

Craftsman Style Elevation

Oversized Master Shower

Mud Room

Walk-in Pantry

One Fireplace

Four Basement Windows

## 02

#### **SPECIFICATIONS**

| Width          | 48'-0" |
|----------------|--------|
| Depth          | 46'-0" |
|                |        |
| Upper          | 1,268  |
| Main           | 850    |
| Basement       | 850    |
| Total          | 2,968  |
|                |        |
|                |        |
| Finished       | 2,118  |
| Finished       | 2,118  |
| Finished  Beds | 2,118  |
|                |        |
| Beds           | 4      |



GET STARTED TODAY

801.810.8833

LightyearCustomHomes.com



# THE BREANNE

### **MAIN FLOOR**



#### **UPPER FLOOR**