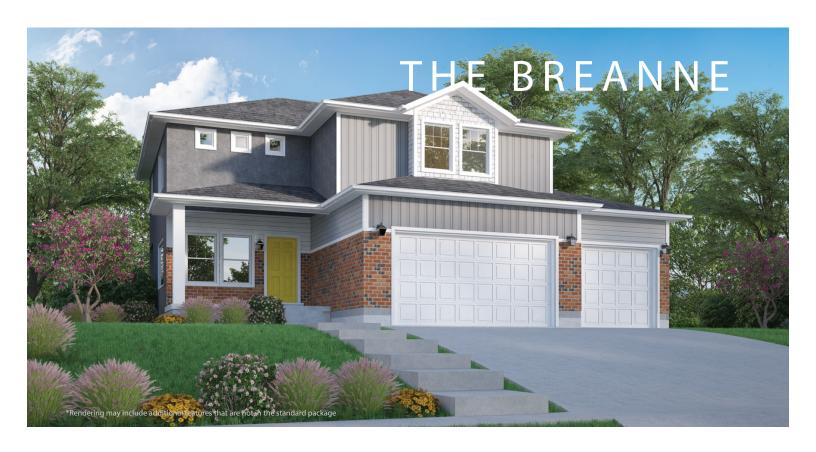

# THE BREANNE

#### **STANDARD FEATURES**

Four Bedrooms and Two and a Half Baths

Large Family Room & Loft

Covered Patio

Three Car Garage

Window Package as Designed

Craftsman Style Elevation

Oversized Master Shower

Mud Room

Walk-in Pantry

One Fireplace

Four Basement Windows