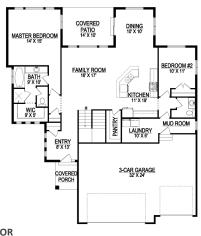

MAIN FLOOR

## **STANDARD FEATURES:**

- Two (2) Bedrooms and One and a Half (1.5) Baths
- Window Package as Designed
- Three (3) Car Garage
- Covered Porch with Small Entry Room
- Covered Patio off Dining Room
- Grand Master Bath with Separate Tub & Shower
- Craftsman Style Front Elevation
- Main floor laundry room
- Large Walk-in Pantry
- Oversized Kitchen Island
- Six (6) Basement Windows

| 0 | - | - | _ | 0 | ı |
|---|---|---|---|---|---|
| S | Р | Е | u | 2 |   |

| JF LCJ.           |              |
|-------------------|--------------|
| Width:            | 52'-6'       |
| Depth:            | 59'-6'       |
| Upper:            | (            |
| Main:             | 1,635        |
| <u>Basement</u> : | <u>1,640</u> |
| Total:            | 3,275        |
| Finished:         | 1,635        |
| Beds:             | 2            |
| Baths:            | 1.5          |
| Garages:          | 3            |
|                   |              |
|                   |              |