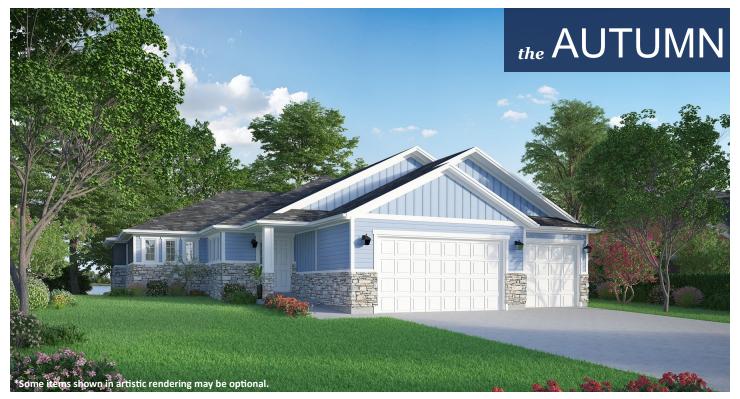

## **STANDARD FEATURES:**

- Two (2) Bedrooms and One and a Half (1.5) Baths
- Window Package as Designed
- Three (3) Car Garage
- Covered Porch with Small Entry Room
- Covered Patio off Dining Room
- Grand Master Bath with Separate Tub & Shower
- Craftsman Style Front Elevation
- Main floor laundry room
- Large Walk-in Pantry
- Oversized Kitchen Island
- Six (6) Basement Windows