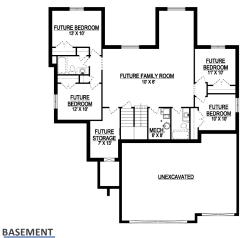

| 0 | - | - | _ | 0 | ı |
|---|---|---|---|---|---|
| S | Р | Е | u | 2 |   |

| JF LCJ.           |              |
|-------------------|--------------|
| Width:            | 52'-6'       |
| Depth:            | 59'-6'       |
| Upper:            | (            |
| Main:             | 1,635        |
| <u>Basement</u> : | <u>1,640</u> |
| Total:            | 3,275        |
| Finished:         | 1,635        |
| Beds:             | 2            |
| Baths:            | 1.5          |
| Garages:          | 3            |
|                   |              |
|                   |              |