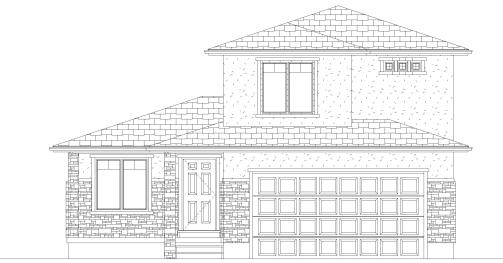

## FRONT ELEVATION





MAIN FLOOR

## **STANDARD FEATURES:**

- Three (3) Bedrooms and Two and Half (2.5) Baths
- Large Family Room, Dining Nook, Kitchen
- Two (2) Car Garage
- Doors out Dining to 6x6 Patio
- Large Walk-in Closet in Master
- "Craftsman" Style Elevations
- Large Covered Porch
- Main floor laundry room
- Corner Pantry, Large Island Bar
- 2 Furnaces & A/C Units
- Two (2) Basement Windows



## GET STARTED TODAY

801-810-8833 LightyearCustomHomes.com



## UPPE<u>R FLOOR</u>

| SPECS:            |              |
|-------------------|--------------|
| Width:            | 36'-0"       |
| Depth:            | 46'-0"       |
| Upper:            | 884          |
| Main:             | 812          |
| <u>Basement</u> : | <u>883</u>   |
| <b>Total:</b>     | <b>2,579</b> |
| Finis