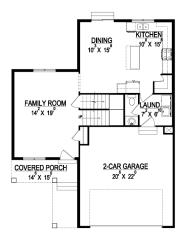

## **STANDARD FEATURES:**

- Three (3) Bedrooms and Two and Half (2.5) Baths
- Large Family Room, Dining Nook, Kitchen
- Two (2) Car Garage
- Doors out Dining to 6x6 Patio
- Large Walk-in Closet in Master
- "Craftsman" Style Elevations
- Large Covered Porch
- Main floor laundry room
- Corner Pantry, Large Island Bar
- 2 Furnaces & A/C Units
- Two (2) Basement Windows

## UPPE<u>R FLOOR</u>

| SPECS:            |              |
|-------------------|--------------|
| Width:            | 36'-0"       |
| Depth:            | 46'-0"       |
| Upper:            | 884          |
| Main:             | 812          |
| <u>Basement</u> : | <u>883</u>   |
| <b>Total:</b>     | <b>2,579</b> |
| Finished:         | 1,696        |
| Beds:             | 3            |
| Baths:            | 2.5          |
| Garages:          | 2            |