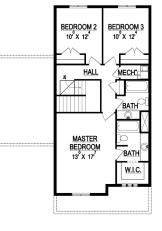

## **STANDARD FEATURES:**

- Three (3) Bedrooms and Two and Half (2.5) Baths
- Large Family Room, Dining Nook, Kitchen
- Two (2) Car Garage
- Doors out Dining to 6x6 Patio
- Large Walk-in Closet in Master
- "Craftsman" Style Elevations
- Large Covered Porch
- Main floor laundry room
- Corner Pantry, Large Island Bar
- 2 Furnaces & A/C Units
- Two (2) Basement Windows

## UPPE<u>R FLOOR</u>

| SPECS:            |              |
|-------------------|--------------|
| Width:            | 36'-0"       |
| Depth:            | 46'-0"       |
| Upper:            | 884          |
| Main:             | 812          |
| <u>Basement</u> : | <u>883</u>   |
| <b>Total:</b>     | <b>2,579</b> |
| Finished:         | 1,696        |
| Beds:             | 3            |
| Baths:            | 2.5          |
| Garages:          | 2            |