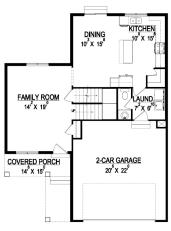

MAIN FLOOR

## **STANDARD FEATURES:**

- Three (3) Bedrooms and Two and Half (2.5) Baths
- Large Family Room, Dining Nook, Kitchen
- Two (2) Car Garage
- Doors out Dining to 6x6 Patio
- Large Walk-in Closet in Master
- "Craftsman" Style Elevations
- Large Covered Porch
- Main floor laundry room
- Corner Pantry, Large Island Bar
- 2 Furnaces & A/C Units
- Two (2) Basement Windows

| c | n | ÷ | _ | c |  |
|---|---|---|---|---|--|

| SPECS:    |        |
|-----------|--------|
| Width:    | 36'-0" |
| Depth:    | 46'-0" |
| Upper:    | 884    |
| Main:     | 812    |
| Basement: | 883    |
| Total:    | 2,579  |
| Finished: | 1,696  |
| Beds:     | 3      |
| Baths:    | 2.5    |
| Garages:  | 2      |