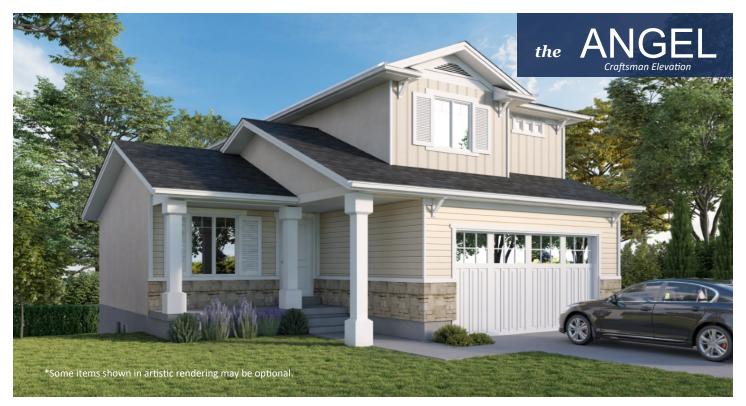

## **STANDARD FEATURES:**

- Three (3) Bedrooms and Two and Half (2.5) Baths
- Large Family Room, Dining Nook, Kitchen
- Two (2) Car Garage
- Doors out Dining to 6x6 Patio
- Large Walk-in Closet in Master
- "Craftsman" Style Elevations
- Large Covered Porch
- Main floor laundry room
- Corner Pantry, Large Island Bar
- 2 Furnaces & A/C Units
- Two (2) Basement Windows