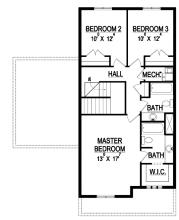

## UPPER FLOOR

## **STANDARD FEATURES:**

- Three (3) Bedrooms and Two and Half (2.5) Baths
- Large Family Room, Dining Nook, Kitchen
- Two (2) Car Garage
- Doors out Dining to 6x6 Patio
- Large Walk-in Closet in Master
- "Craftsman" Style Elevations
- Large Covered Porch
- Main floor laundry room
- Corner Pantry, Large Island Bar
- 2 Furnaces & A/C Units
- Two (2) Basement Windows

| c | n | ÷ | _ | c |  |
|---|---|---|---|---|--|

| SPECS:    |        |
|-----------|--------|
| Width:    | 36'-0" |
| Depth:    | 46'-0" |
| Upper:    | 884    |
| Main:     | 812    |
| Basement: | 883    |
| Total:    | 2,579  |
| Finished: | 1,696  |
| Beds:     | 3      |
| Baths:    | 2.5    |
| Garages:  | 2      |