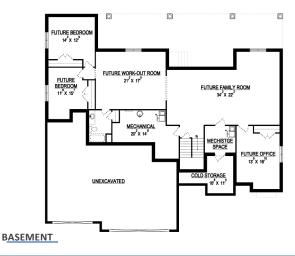

| <u>SPECS:</u><br>Width:<br>Depth: | 72'-0"<br>66'-0" |
|-----------------------------------|------------------|
| Upper:                            | 0                |
| Main:                             | 2,422            |
| Basement:                         | <u>2,549</u>     |
| <b>Total:</b>                     | <b>4,971</b>     |
| Finished:                         | 2,422            |
| Beds:                             | 2                |
| Baths:                            | 2.5              |
| Garages:                          | 3                |