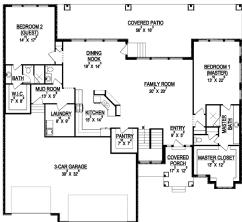

## MAIN FLOOR

## **STANDARD FEATURES:**

- Two (2) Bedrooms and Two and a Half (2.5) Baths
- L-Shaped Kitchen, Dining, Family Room
- High Vaulted Ceiling Through Entry and Family Rooms
- Large Covered Patio out Dining (Approx. 689 sqft)
- Window Package as Designed
- Raised Entry and Stylish "Prairie" Style Elevation
  Oversized Master Vanity with Large Walk-In Shower
- Three (3) Car Garage (Oversized Approx. 1076 sqft)
- Walk-in Pantry
- (2) HVAC Systems
- Five (5) Basement Windows

| <u>SPECS:</u><br>Width:<br>Depth: | 72'-0"<br>66'-0" |
|-----------------------------------|------------------|
| Upper:                            | 0                |
| Main:                             | 2,422            |
| Basement:                         | <u>2,549</u>     |
| <b>Total:</b>                     | <b>4,971</b>     |
| Finished:                         | 2,422            |
| Beds:                             | 2                |
| Baths:                            | 2.5              |
| Garages:                          | 3                |