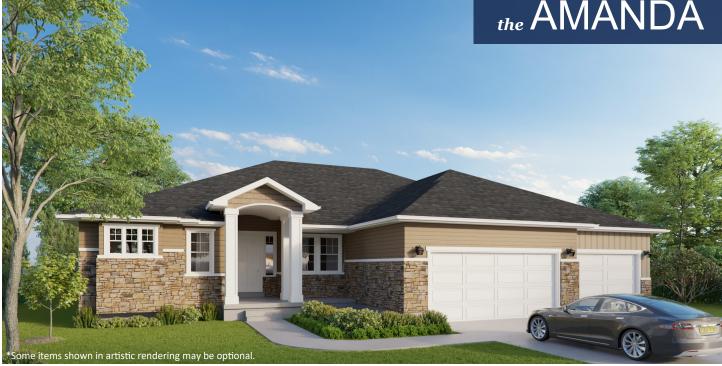

## the AMANDA

## **STANDARD FEATURES:**

- Two (2) Bedrooms and Two and a Half (2.5) Baths
- L-Shaped Kitchen, Dining, Family Room
- High Vaulted Ceiling Through Entry and Family Rooms
- Large Covered Patio out Dining (Approx. 689 sqft)
- Window Package as Designed
- Raised Entry and Stylish "Prairie" Style Elevation
  Oversized Master Vanity with Large Walk-In Shower
- Three (3) Car Garage (Oversized Approx. 1076 sqft)
- Walk-in Pantry
- (2) HVAC Systems
- Five (5) Basement Windows