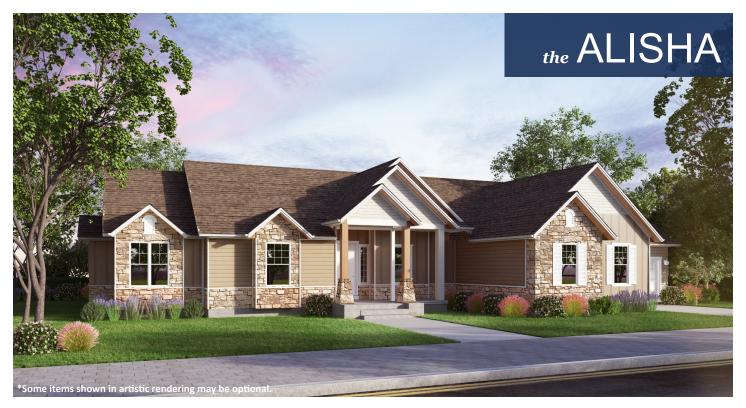

## **STANDARD FEATURES:**

- Three (3) Bedrooms and Two (2) Baths
- L-Shaped Family, Kitchen, & Dining Room
- Separate Mud Room/ Laundry Room
- Sliding Glass Doors Out Family Room
- Window Package as Designed
- Craftsman Style Front Elevation
- Grand Master Bath w/ Tub and Oversized Tile Shower
- Three (3) Car Garage
- Huge Walk-in Pantry
- Oversized Island Bar
- Five (5) Basement Windows