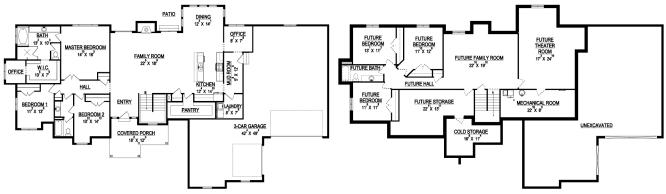

MA<u>IN FLOOR</u> B<u>ASEMENT</u>

## **STANDARD FEATURES:**

- Three (3) Bedrooms and Two (2) Baths
- L-Shaped Family, Kitchen, & Dining Room
- Separate Mud Room/ Laundry Room
- Sliding Glass Doors Out Family Room
- Window Package as Designed
- Craftsman Style Front Elevation
- Grand Master Bath w/ Tub and Oversized Tile Shower
- Three (3) Car Garage
- Huge Walk-in Pantry
- Oversized Island Bar
- Five (5) Basement Windows

## **SPECS:**

Width: 100'-0" Depth: 56'-6"

Upper: 0
Main: 2,330

Basement: <u>2,469</u> **Total: 4,799** 

Finished: 2,330

Beds: 3
Baths: 2
Garages: 3

**GET STARTED TODAY** 

801-810-8833 LightyearCustomHomes.com