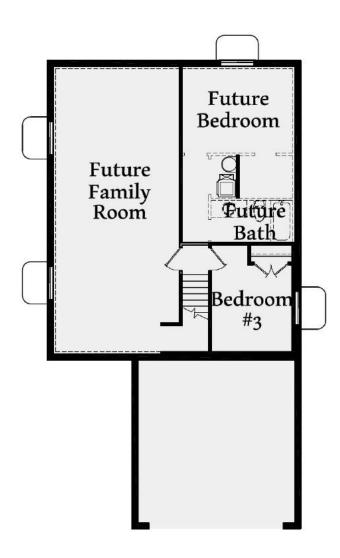

## The Spruce

**Total:** 2145 sq. ft.\*

Finished: 1081 sq. ft. Basement: 1064 sq. ft.

For More Information: Call 801-769-6865 Your Personal Agent, LLC

**RCM HOMES** 

www.theutahhomebuilder.com

\*Reported square footage is based upon architectural design, is approximate, and may vary by actual construction. All renderings and floor plans are an artists conceptual drawing and may vary from the actual plans and homes built. Homes, colors, sizes are approximate and may not represent to the lowest price home available. Materials may change without notice. Minor changes and substitutions may be made without notification. Floor plans and maps are not to scale and are to be used for basic illustration purposes only.