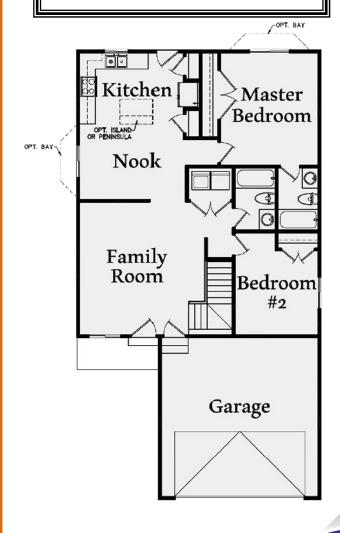

## The Spruce

**Total:** 2145 sq. ft.\*

Finished: 1081 sq. ft. Basement: 1064 sq. ft.

For More Information: Call 801-769-6865 Your Personal Agent, LLC

**RCM HOMES** 

www.theutahhomebuilder.com

\*Reported square footage is based upon architectural design, is approximate, and may vary by actual construction. All renderings and floor plans are an artists conceptual drawing and may vary from the actual plans and homes built. Homes, colors, sizes are approximate and may not represent to the lowest price home available. Materials may change without notice. Minor changes and substitutions may be made without notification. Floor plans and maps are not to scale and are to be used for basic illustration purposes only.