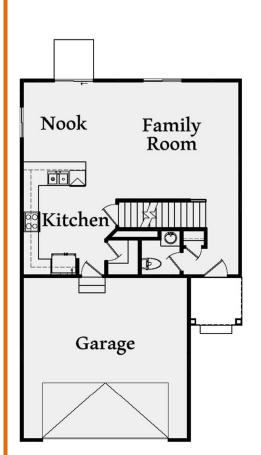

## The 'Fir'

**Total:** 2099 sq. ft.

Upper: 689 sq. ft. Main: 705 sq. ft. Basement: 705 sq. ft

For More Information: Call 801-769-6865 Your Personal Agent, LLC

\*Reported square footage is based upon architectural design, is approximate, and may vary by actual construction. All renderings and floor plans are an artists conceptual drawing and may vary from the actual plans and homes built. Homes, colors, sizes are approximate and may not represent to the lowest price home available. Materials may change without notice. Minor changes and substitutions may be made without notification. Floor plans and maps are not to scale and are to be used for basic illustration purposes only.