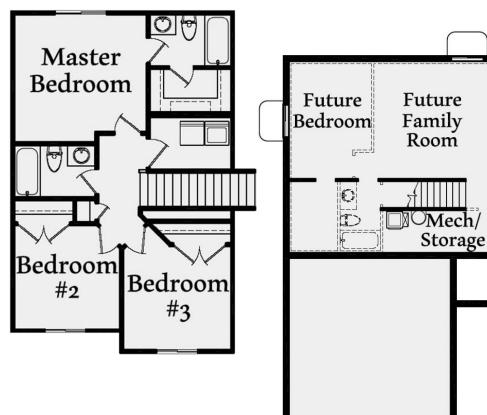

## The 'Fir'

**Total:** 2099 sq. ft.

Upper: 689 sq. ft. Main: 705 sq. ft. Basement: 705 sq. ft

For More Information: Call 801-769-6865 Your Personal Agent, LLC

\*Reported square footage is based upon architectural design, is approximate, and may vary by actual construction. All renderings and floor plans are an artists conceptual drawing and may vary from the actual plans and homes built. Homes, colors, sizes are approximate and may not represent to the lowest price home available. Materials may change without notice. Minor changes and substitutions may be made without notification. Floor plans and maps are not to scale and are to be used for basic illustration purposes only.