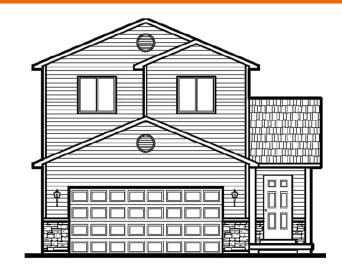

## The 'Fir'

**Total:** 2099 sq. ft.

Upper: 689 sq. ft. Main: 705 sq. ft. Basement: 705 sq. ft

For More Information: Call 801-769-6865 Your Personal Agent, LLC

\*Reported square footage is based upon architectural design, is approximate, and may vary by actual construction. All renderings and floor plans are an artists conceptual drawing and may vary from the actual plans and homes built. Homes, colors, sizes are approximate and may not represent to the lowest price home available. Materials may change without notice. Minor changes and substitutions may be made without notification. Floor plans and maps are not to scale and are to be used for basic illustration purposes only.