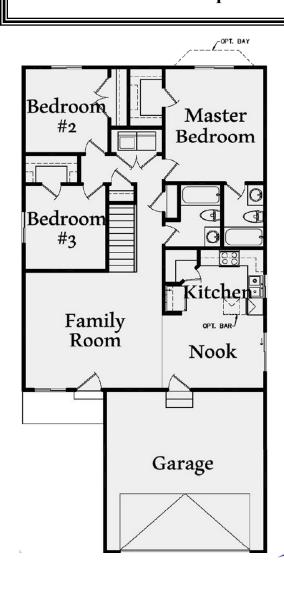

## The '1200'

**Total:** 2400 sq. ft.

Finished: 1200 sq. ft. Basement: 1200 sq. ft.

Call 801-769-6865
Your Personal Agent, LLC

<sup>\*</sup>Reported square footage is based upon architectural design, is approximate, and may vary by actual construction. All renderings and floor plans are an artists conceptual drawing and may vary from the actual plans and homes built. Homes, colors, sizes are approximate and may not represent to the lowest price home available. Materials may change without notice. Minor changes and substitutions may be made without notification. Floor plans and maps are not to scale and are to be used for basic illustration purposes only.