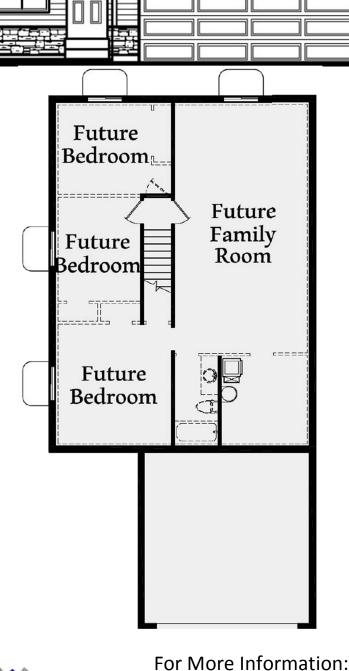

## The '1200'

**Total:** 2400 sq. ft.

Finished: 1200 sq. ft. Basement: 1200 sq. ft.

Call 801-769-6865
Your Personal Agent, LLC

<sup>\*</sup>Reported square footage is based upon architectural design, is approximate, and may vary by actual construction. All renderings and floor plans are an artists conceptual drawing and may vary from the actual plans and homes built. Homes, colors, sizes are approximate and may not represent to the lowest price home available. Materials may change without notice. Minor changes and substitutions may be made without notification. Floor plans and maps are not to scale and are to be used for basic illustration purposes only.