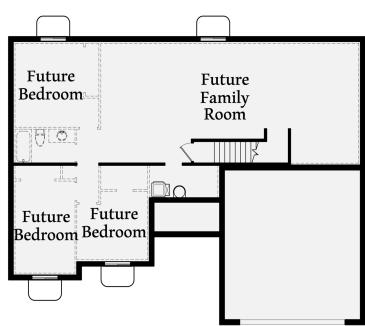

## The '1429'

Total: 2860 sq. ft.\*

Finished: 1429 sq. ft. Basement: 1431 sq. ft.

For More Information: Call 801-769-6865 Your Personal Agent, LLC

<sup>\*</sup>Reported square footage is based upon architectural design, is approximate, and may vary by actual construction. All renderings and floor plans are an artists conceptual drawing and may vary from the actual plans and homes built. Homes, colors, sizes are approximate and may not represent to the lowest price home available. Materials may change without notice. Minor changes and substitutions may be made without notification. Floor plans and maps are not to scale and are to be used for basic illustration purposes only.