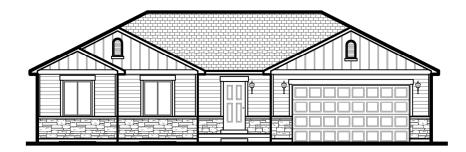

## The '1429'

Total: 2860 sq. ft.\*

Finished: 1429 sq. ft. Basement: 1431 sq. ft.

For More Information: Call 801-769-6865 Your Personal Agent, LLC

<sup>\*</sup>Reported square footage is based upon architectural design, is approximate, and may vary by actual construction. All renderings and floor plans are an artists conceptual drawing and may vary from the actual plans and homes built. Homes, colors, sizes are approximate and may not represent to the lowest price home available. Materials may change without notice. Minor changes and substitutions may be made without notification. Floor plans and maps are not to scale and are to be used for basic illustration purposes only.