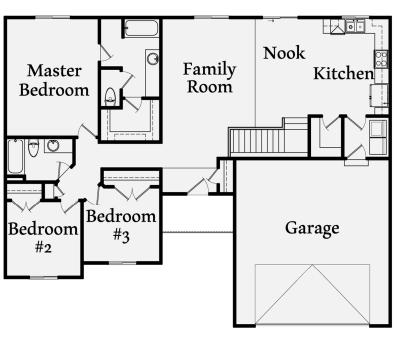

## The '1429'

Total: 2860 sq. ft.\*

Finished: 1429 sq. ft. Basement: 1431 sq. ft.

For More Information: Call 801-769-6865 Your Personal Agent, LLC

<sup>\*</sup>Reported square footage is based upon architectural design, is approximate, and may vary by actual construction. All renderings and floor plans are an artists conceptual drawing and may vary from the actual plans and homes built. Homes, colors, sizes are approximate and may not represent to the lowest price home available. Materials may change without notice. Minor changes and substitutions may be made without notification. Floor plans and maps are not to scale and are to be used for basic illustration purposes only.