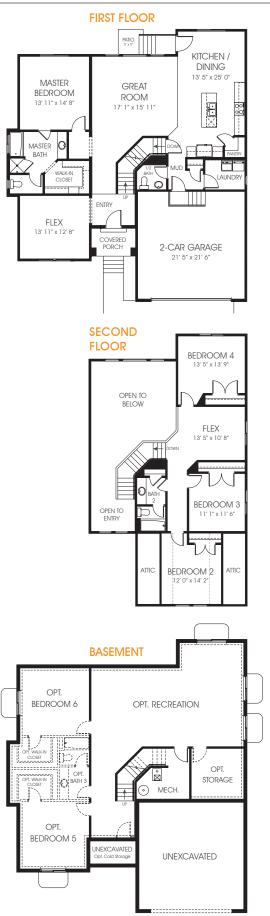

## Orlando

| First Floor    | 1,603 sq. ft. | Bedrooms         | 4      |
|----------------|---------------|------------------|--------|
| Second Floor   | 857 sq. ft.   | (Total Possible) | (6)    |
| Basement       | 1,609 sq. ft. | Width            | 47′-6″ |
| Total Sq. Ft.  | 4,069 sq. ft. | Depth            | 54'-0" |
| Total Finished | 2,460 sq. ft. |                  |        |