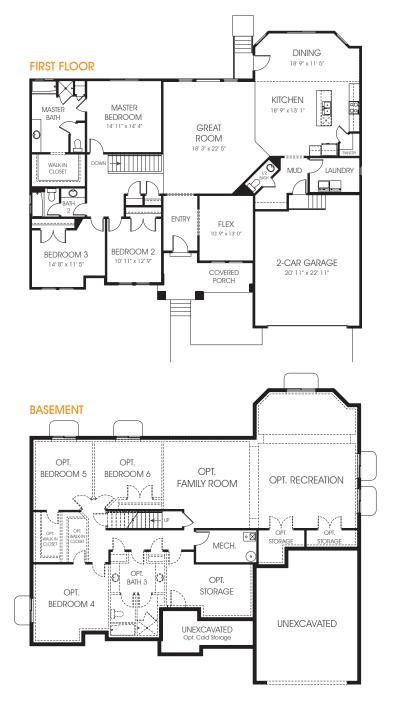

## Olivia

| First Floor    | 2,437 sq. ft. | Bedrooms         | 3      |
|----------------|---------------|------------------|--------|
| Basement       | 2,446 sq. ft. | (Total Possible) | (6)    |
| Total Sq. Ft.  | 4,883 sq. ft. | Width            | 66'-0" |
| Total Finished | 2,455 sq. ft. | Depth            | 59'-0" |