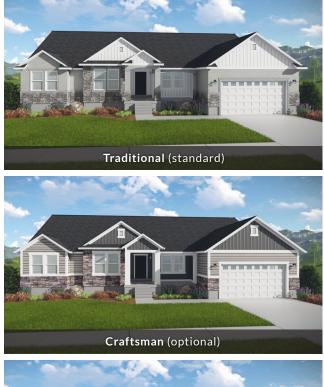

## Olivia



| First Floor    | 2,437 sq. ft. | Bedrooms         | 3      |
|----------------|---------------|------------------|--------|
| Basement       | 2,446 sq. ft. | (Total Possible) | (6)    |
| Total Sq. Ft.  | 4,883 sq. ft. | Width            | 66'-0" |
| Total Finished | 2,455 sq. ft. | Depth            | 59'-0" |







## EDGEhomes.com 801.300.2085

For the latest floor plans and full set of available options, go to — www.edgehomes.com/floor-plans/ 110617.1.0

EDGEhomes continuously strives to ensure that our plan, options, and color

Elections a sommary and today's customer preferences. Our floor plans, elevations, dimensions, and square footages are deemed reliable but are subject to change without notice. If such are of material concern, Buyer is advised to verify through an independent source or means deemed appropriate by Buyer.