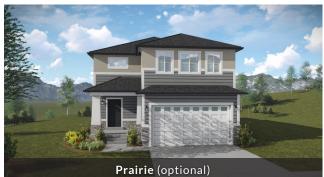

## Nicole



| First Floor    | 1,127 sq. ft. | Bedrooms         | 4       |
|----------------|---------------|------------------|---------|
| Second Floor   | 1,227 sq. ft. | (Total Possible) | (5)     |
| Basement       | 1,127 sq. ft. | Width            | 29'-10" |
| Total Sq. Ft.  | 3,481 sq. ft. | Depth            | 56′-6″  |
| Total Finished | 2,354 sq. ft. |                  |         |



Traditional (standard)







## EDGEhomes.com

For the latest floor plans and full set of available options, go to – www.edgehomes.com/floor-plans/ 122017.1.0

## 801.300.2085

EDGEhomes continuously strives to ensure that our plan, options, and color selections are current with today's customer preferences. Our floor plans, elevations, dimensions, and square footages are deemed reliable but are subject to change without notice. If such are of material concern, Buyer is advised to verify through an independent source or means deemed appropriate by Buyer.



## SECOND FLOOR