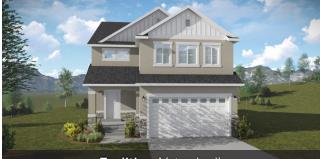

## Nicole



| First Floor    | 1,127 sq. ft. | Bedrooms         | 4       |
|----------------|---------------|------------------|---------|
| Second Floor   | 1,227 sq. ft. | (Total Possible) | (5)     |
| Basement       | 1,127 sq. ft. | Width            | 29'-10" |
| Total Sq. Ft.  | 3,481 sq. ft. | Depth            | 56′-6″  |
| Total Finished | 2,354 sq. ft. |                  |         |



Traditional (standard)







## EDGEhomes.com

For the latest floor plans and full set of available options, go to – www.edgehomes.com/floor-plans/ 122017.1.0

## 801.300.2085

EDGEhomes continuously strives to ensure that our plan, options, and color selections are current with today's customer preferences. Our floor plans, elevations, dimensions, and square footages are deemed reliable but are subject to change without notice. If such are of material concern, Buyer is advised to verify through an independent source or means deemed appropriate by Buyer.



## SECOND FLOOR