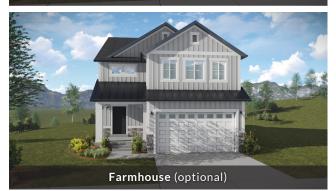

## Nicole



| First Floor    | 1,127 sq. ft. | Bedrooms         | 4       |
|----------------|---------------|------------------|---------|
| Second Floor   | 1,227 sq. ft. | (Total Possible) | (5)     |
| Basement       | 1,127 sq. ft. | Width            | 29'-10" |
| Total Sq. Ft.  | 3,481 sq. ft. | Depth            | 56′-6″  |
| Total Finished | 2,354 sq. ft. |                  |         |



Traditional (standard)







## EDGEhomes.com

For the latest floor plans and full set of available options, go to – www.edgehomes.com/floor-plans/ 122017.1.0

## 801.300.2085

EDGEhomes continuously strives to ensure that our plan, options, and color selections are current with today's customer preferences. Our floor plans, elevations, dimensions, and square footages are deemed reliable but are subject to change without notice. If such are of material concern, Buyer is advised to verify through an independent source or means deemed appropriate by Buyer.



## SECOND FLOOR