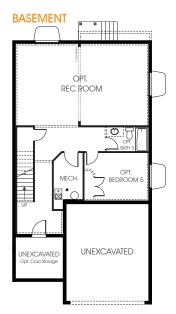

## Nicole

| First Floor    | 1,127 sq. ft. | Bedrooms         | 4       |
|----------------|---------------|------------------|---------|
| Second Floor   | 1,227 sq. ft. | (Total Possible) | (5)     |
| Basement       | 1,127 sq. ft. | Width            | 29'-10" |
| Total Sq. Ft.  | 3,481 sq. ft. | Depth            | 56′-6″  |
| Total Finished | 2,354 sq. ft. |                  |         |