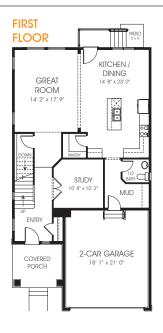

## Nicole

| First Floor    | 1,127 sq. ft. | Bedrooms         | 4       |
|----------------|---------------|------------------|---------|
| Second Floor   | 1,227 sq. ft. | (Total Possible) | (5)     |
| Basement       | 1,127 sq. ft. | Width            | 29'-10" |
| Total Sq. Ft.  | 3,481 sq. ft. | Depth            | 56′-6″  |
| Total Finished | 2,354 sq. ft. |                  |         |