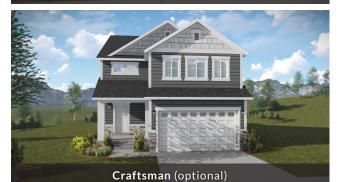

## Nicole



| First Floor    | 1,127 sq. ft. | Bedrooms         | 4       |
|----------------|---------------|------------------|---------|
| Second Floor   | 1,227 sq. ft. | (Total Possible) | (5)     |
| Basement       | 1,127 sq. ft. | Width            | 29'-10" |
| Total Sq. Ft.  | 3,481 sq. ft. | Depth            | 56′-6″  |
| Total Finished | 2,354 sq. ft. |                  |         |



Traditional (standard)







## EDGEhomes.com

For the latest floor plans and full set of available options, go to – www.edgehomes.com/floor-plans/ 122017.1.0

## 801.300.2085

EDGEhomes continuously strives to ensure that our plan, options, and color selections are current with today's customer preferences. Our floor plans, elevations, dimensions, and square footages are deemed reliable but are subject to change without notice. If such are of material concern, Buyer is advised to verify through an independent source or means deemed appropriate by Buyer.



## SECOND FLOOR