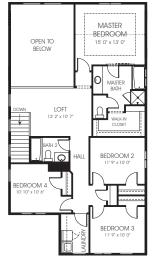

## Nicole

| First Floor    | 1,127 sq. ft. | Bedrooms         | 4       |
|----------------|---------------|------------------|---------|
| Second Floor   | 1,227 sq. ft. | (Total Possible) | (5)     |
| Basement       | 1,127 sq. ft. | Width            | 29'-10" |
| Total Sq. Ft.  | 3,481 sq. ft. | Depth            | 56′-6″  |
| Total Finished | 2,354 sq. ft. |                  |         |

## SECOND FLOOR