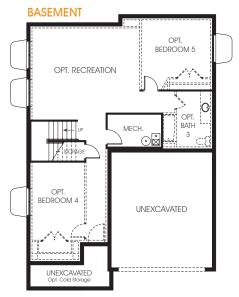

## Nathan

First Floor 1,164 sq. ft. Bedrooms 3
Second Floor 1,171 sq. ft. (Total Possible) (5)
Basement 1,176 sq. ft. Width 35'-0"
Total Sq. Ft. 3,511 sq. ft. Depth 51'-0"

Total Finished 2,335 sq. ft.