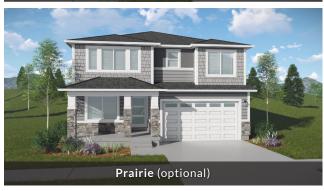

## Nathan

First Floor 1,164 sq. ft. Bedrooms 3
Second Floor 1,171 sq. ft. (Total Possible) (5)
Basement 1,176 sq. ft. Width 35'-0"
Total Sq. Ft. 3,511 sq. ft. Depth 51'-0"

Total Finished 2,335 sq. ft.