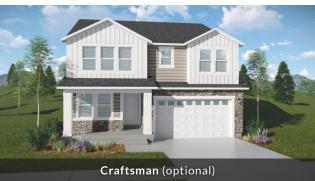

## Nathan

First Floor 1,164 sq. ft. Bedrooms 3
Second Floor 1,171 sq. ft. (Total Possible) (5)
Basement 1,176 sq. ft. Width 35'-0"
Total Sq. Ft. 3,511 sq. ft. Depth 51'-0"

Total Finished 2,335 sq. ft.