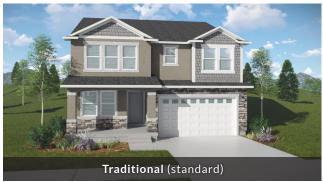

## Nathan

First Floor 1,164 sq. ft. Bedrooms 3
Second Floor 1,171 sq. ft. (Total Possible) (5)
Basement 1,176 sq. ft. Width 35'-0"
Total Sq. Ft. 3,511 sq. ft. Depth 51'-0"

Total Finished 2,335 sq. ft.