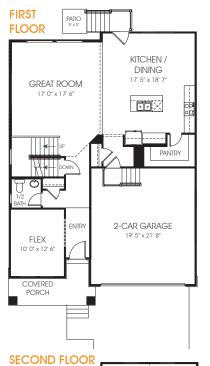

## Nathan

First Floor 1,164 sq. ft. Bedrooms 3
Second Floor 1,171 sq. ft. (Total Possible) (5)
Basement 1,176 sq. ft. Width 35'-0"
Total Sq. Ft. 3,511 sq. ft. Depth 51'-0"

Total Finished 2,335 sq. ft.