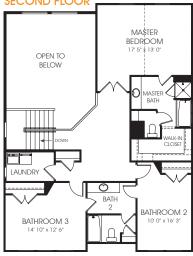

## Nathan

First Floor 1,164 sq. ft. Bedrooms 3
Second Floor 1,171 sq. ft. (Total Possible) (5)
Basement 1,176 sq. ft. Width 35'-0"
Total Sq. Ft. 3,511 sq. ft. Depth 51'-0"

Total Finished 2,335 sq. ft.