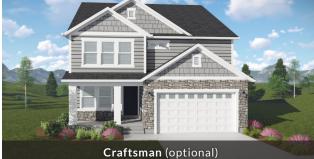

## Nora

| First Floor    | 1,176 sq. ft. | Bedrooms         | 3      |
|----------------|---------------|------------------|--------|
| Second Floor   | 1,189 sq. ft. | (Total Possible) | (5)    |
| Basement       | 1,182 sq. ft. | Width            | 35′-0″ |
| Total Sq. Ft.  | 3,547 sq. ft. | Depth            | 49'-0" |
| Total Finished | 2,365 sq. ft. |                  |        |