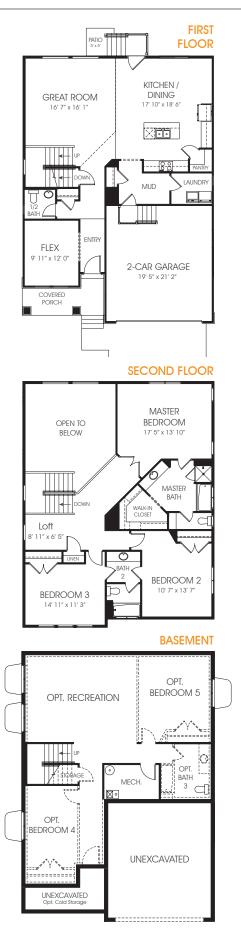

## Nora

| First Floor    | 1,176 sq. ft. | Bedrooms         | 3      |
|----------------|---------------|------------------|--------|
| Second Floor   | 1,189 sq. ft. | (Total Possible) | (5)    |
| Basement       | 1,182 sq. ft. | Width            | 35′-0″ |
| Total Sq. Ft.  | 3,547 sq. ft. | Depth            | 49'-0" |
| Total Finished | 2,365 sq. ft. |                  |        |