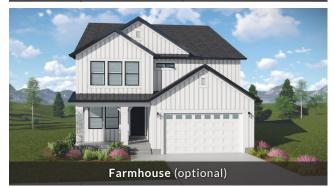

## Nora

| First Floor    | 1,176 sq. ft. | Bedrooms         | 3      |
|----------------|---------------|------------------|--------|
| Second Floor   | 1,189 sq. ft. | (Total Possible) | (5)    |
| Basement       | 1,182 sq. ft. | Width            | 35′-0″ |
| Total Sq. Ft.  | 3,547 sq. ft. | Depth            | 49'-0" |
| Total Finished | 2,365 sq. ft. |                  |        |