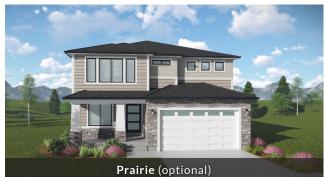

## Nora

| First Floor    | 1,176 sq. ft. | Bedrooms         | 3      |
|----------------|---------------|------------------|--------|
| Second Floor   | 1,189 sq. ft. | (Total Possible) | (5)    |
| Basement       | 1,182 sq. ft. | Width            | 35′-0″ |
| Total Sq. Ft.  | 3,547 sq. ft. | Depth            | 49'-0" |
| Total Finished | 2,365 sq. ft. |                  |        |