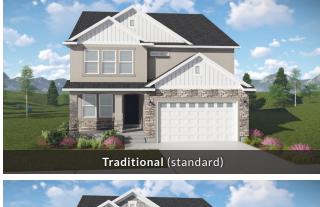

## Nora

| First Floor    | 1,176 sq. ft. | Bedrooms         | 3      |
|----------------|---------------|------------------|--------|
| Second Floor   | 1,189 sq. ft. | (Total Possible) | (5)    |
| Basement       | 1,182 sq. ft. | Width            | 35′-0″ |
| Total Sq. Ft.  | 3,547 sq. ft. | Depth            | 49'-0" |
| Total Finished | 2,365 sq. ft. |                  |        |