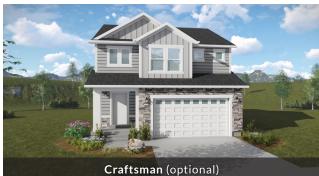

## Lucas

| First Floor    | 1,215 sq. ft. | Bedrooms         | 4       |
|----------------|---------------|------------------|---------|
| Second Floor   | 945 sq. ft.   | (Total Possible) | (7)     |
| Basement       | 1,216 sq. ft. | Width            | 29'-10" |
| Total Sq. Ft.  | 3,376 sq. ft. | Depth            | 58'-0"  |
| Total Finished | 2,160 sq. ft. |                  |         |