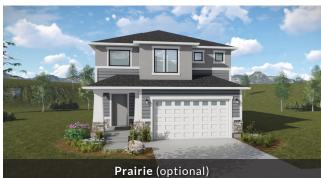

## Lucas

| First Floor    | 1,215 sq. ft. | Bedrooms         | 4       |
|----------------|---------------|------------------|---------|
| Second Floor   | 945 sq. ft.   | (Total Possible) | (7)     |
| Basement       | 1,216 sq. ft. | Width            | 29'-10" |
| Total Sq. Ft.  | 3,376 sq. ft. | Depth            | 58'-0"  |
| Total Finished | 2,160 sq. ft. |                  |         |