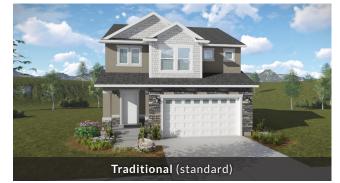

## Lucas

| First Floor    | 1,215 sq. ft. | Bedrooms         | 4       |
|----------------|---------------|------------------|---------|
| Second Floor   | 945 sq. ft.   | (Total Possible) | (7)     |
| Basement       | 1,216 sq. ft. | Width            | 29'-10" |
| Total Sq. Ft.  | 3,376 sq. ft. | Depth            | 58'-0"  |
| Total Finished | 2,160 sq. ft. |                  |         |