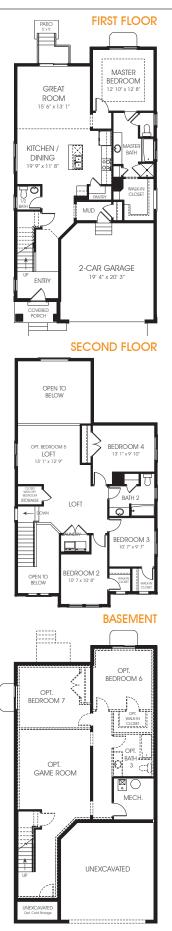

## Lucas

| First Floor    | 1,215 sq. ft. | Bedrooms         | 4       |
|----------------|---------------|------------------|---------|
| Second Floor   | 945 sq. ft.   | (Total Possible) | (7)     |
| Basement       | 1,216 sq. ft. | Width            | 29'-10" |
| Total Sq. Ft.  | 3,376 sq. ft. | Depth            | 58'-0"  |
| Total Finished | 2,160 sq. ft. |                  |         |