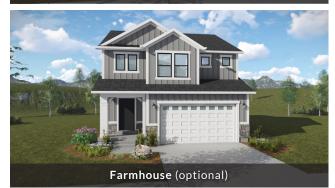

## Lucas

| First Floor    | 1,215 sq. ft. | Bedrooms         | 4       |
|----------------|---------------|------------------|---------|
| Second Floor   | 945 sq. ft.   | (Total Possible) | (7)     |
| Basement       | 1,216 sq. ft. | Width            | 29'-10" |
| Total Sq. Ft.  | 3,376 sq. ft. | Depth            | 58'-0"  |
| Total Finished | 2,160 sq. ft. |                  |         |