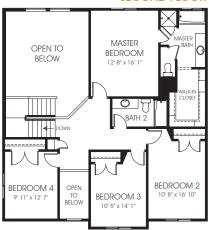

## Lauren

First Floor 1,085 sq. ft. Bedrooms 4
Second Floor 1,114 sq. ft. (Total Possible) (5)
Basement 1,096 sq. ft. Width 38'-0"
Total Sq. Ft. 3,295 sq. ft. Depth 49'-0"

Total Finished 2,199 sq. ft.

## SECOND FLOOR