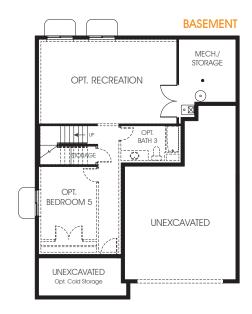

## Lauren

First Floor 1,085 sq. ft. Bedrooms 4
Second Floor 1,114 sq. ft. (Total Possible) (5)
Basement 1,096 sq. ft. Width 38'-0"
Total Sq. Ft. 3,295 sq. ft. Depth 49'-0"

Total Finished 2,199 sq. ft.