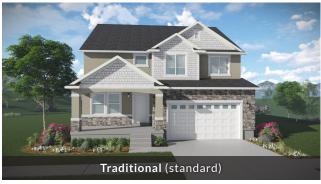

## Lauren

First Floor 1,085 sq. ft. Bedrooms 4
Second Floor 1,114 sq. ft. (Total Possible) (5)
Basement 1,096 sq. ft. Width 38'-0"
Total Sq. Ft. 3,295 sq. ft. Depth 49'-0"

Total Finished 2,199 sq. ft.