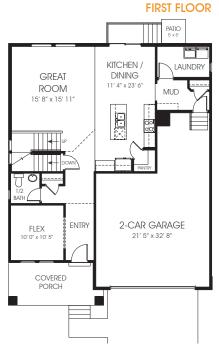

## Lauren

First Floor 1,085 sq. ft. Bedrooms 4
Second Floor 1,114 sq. ft. (Total Possible) (5)
Basement 1,096 sq. ft. Width 38'-0"
Total Sq. Ft. 3,295 sq. ft. Depth 49'-0"

Total Finished 2,199 sq. ft.