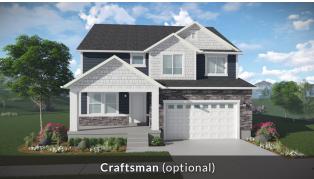

## Lauren

First Floor 1,085 sq. ft. Bedrooms 4
Second Floor 1,114 sq. ft. (Total Possible) (5)
Basement 1,096 sq. ft. Width 38'-0"
Total Sq. Ft. 3,295 sq. ft. Depth 49'-0"

Total Finished 2,199 sq. ft.