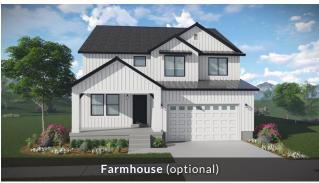

## Lauren

First Floor 1,085 sq. ft. Bedrooms 4
Second Floor 1,114 sq. ft. (Total Possible) (5)
Basement 1,096 sq. ft. Width 38'-0"
Total Sq. Ft. 3,295 sq. ft. Depth 49'-0"

Total Finished 2,199 sq. ft.