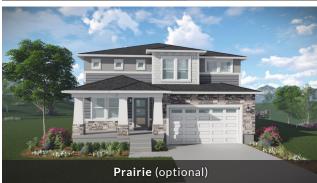

## Lauren

First Floor 1,085 sq. ft. Bedrooms 4
Second Floor 1,114 sq. ft. (Total Possible) (5)
Basement 1,096 sq. ft. Width 38'-0"
Total Sq. Ft. 3,295 sq. ft. Depth 49'-0"

Total Finished 2,199 sq. ft.